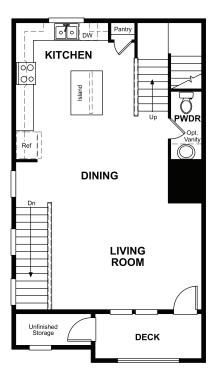

## **ABOUT THE DEVOE**

ELEVATION H

The new Devoe plan is as innovative as it is stylish. Its open, inviting main floor includes a spacious kitchen with optional gourmet features, an adjacent dining area and an inviting living room with a private deck. Upstairs, you'll find two generous bedrooms with a shared bath and a relaxing owner's suite with an optional deluxe bath. Add a rooftop terrace for even more entertaining space!

MAIN FLOOR SECOND & THIRD FLOORS

OPT. EXTENDED KITCHEN ISLAND

Floor plans and renderings are conceptual drawings and may vary from actual plans and homes as built. Options and features may not be available on all homes and are subject to change without notice. Actual homes may vary from photos and/or drawings which show upgraded landscaping and may not represent the lowest-priced homes in the community. Features may include optional upgrades and may not be available on all homes. Square footage numbers are approximate and are subject to change without notice. Prices, specifications and availability subject to change without notice. 2/12/2021