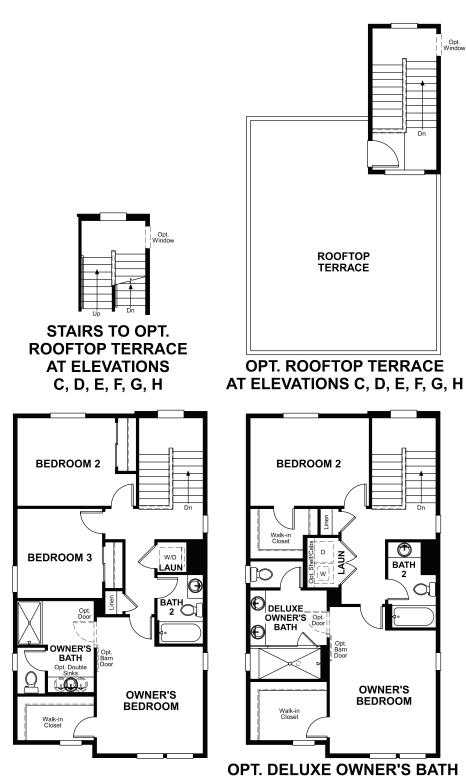

## **ABOUT THE DEVOE**

ELEVATION H

The new Devoe plan is as innovative as it is stylish. Its open, inviting main floor includes a spacious kitchen with optional gourmet features, an adjacent dining area and an inviting living room with a private deck. Upstairs, you'll find two generous bedrooms with a shared bath and a relaxing owner's suite with an optional deluxe bath. Add a rooftop terrace for even more entertaining space!

MAIN FLOOR SECOND & THIRD FLOORS

OPT. EXTENDED KITCHEN ISLAND

Floor plans and renderings are conceptual drawings and may vary from actual plans and homes as built. Options and features may not be available on all homes and are subject to change without notice. Actual homes may vary from photos and/or drawings which show upgraded landscaping and may not represent the lowest-priced homes in the community. Features may include optional upgrades and may not be available on all homes. Square footage numbers are approximate and are subject to change without notice. Prices, specifications and availability subject to change without notice. 2/12/2021