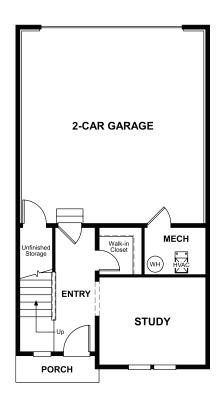

## THE DEVOE

Approx. 1,800 sq. ft. | 3 stories | 2-3 bedrooms | 2-car garage | Plan #D578

LOWER FLOOR

## **ABOUT THE DEVOE**

ELEVATION H

The new Devoe plan is as innovative as it is stylish. Its open, inviting main floor includes a spacious kitchen with optional gourmet features, an adjacent dining area and an inviting living room with a private deck. Upstairs, you'll find two generous bedrooms with a shared bath and a relaxing owner's suite with an optional deluxe bath. Add a rooftop terrace for even more entertaining space!