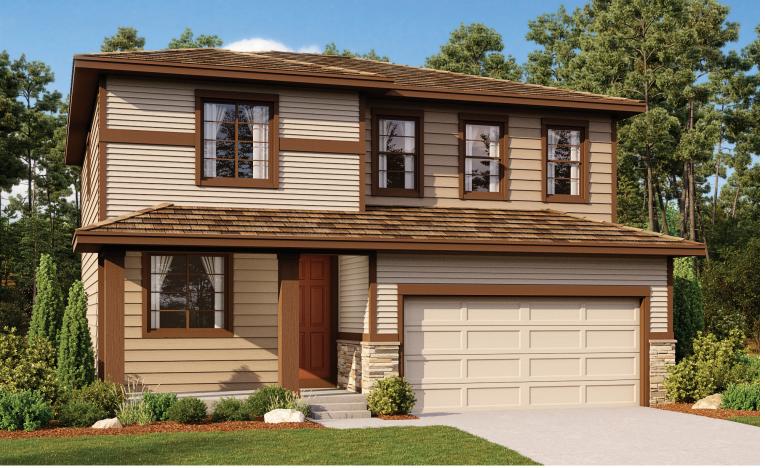

.850.5750

## **HOME GALLERY LOCATION:**

HG2 by Richmond American™ | 8000 East Belleview Avenue, Suite D-30 | Greenwood Village, CO 80111 | **888.402.4663** 



Floor plans and renderings are conceptual drawings and may vary from actual plans and homes as built. Options and features may not be available on all homes and are subject to change without notice. Actual homes may vary from photos and/or drawings which show upgraded landscaping and may not represent the lowest-priced homes in the community. Features may include optional upgrades and may not be available on all homes. Square footage numbers are approximate and are subject to change without notice. Prices, specifications and availability subject to change without notice. ©2020 Richmond American Homes of Colorado, Inc. 11/04/2020



ELEVATION D

## **ABOUT THE LAPIS**

The main floor of the beautiful Lapis plan offers versatile flex space, an inviting great room and an open dining room that flows into a corner kitchen with a center island and walk-in pantry. Upstairs, enjoy a large loft, a convenient laundry and a luxurious master suite. Personalize this plan with a cozy fireplace, a private study and an additional bedroom!







ELEVATION B

ELEVATION C

MAIN FLOOR SECOND FLOOR





Floor plans and renderings are conceptual drawings and may vary from actual plans and homes as built. Options and features may not be available on all homes and are subject to change without notice. Actual homes may vary from photos and/or drawings which show upgraded landscaping and may not represent the lowest-priced homes in the com