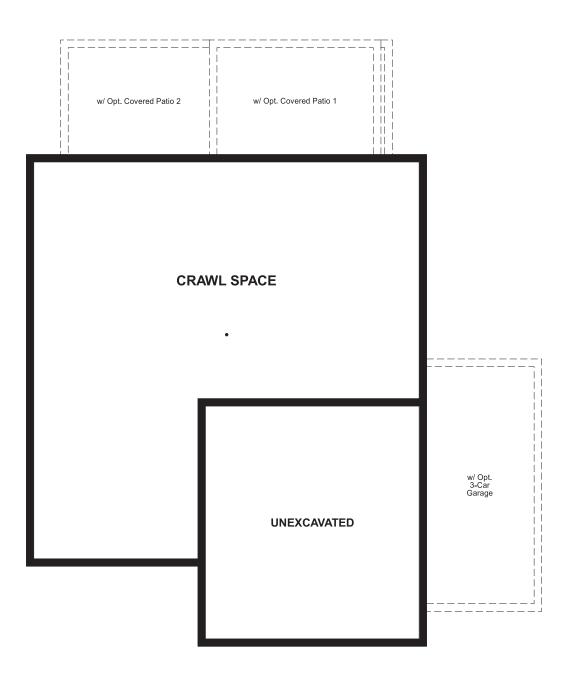

Approx. 2,180 sq. ft. | 2 stories | 3-4 bedrooms | 2- to 3-car garage | Plan #R915

**CRAWL SPACE** 