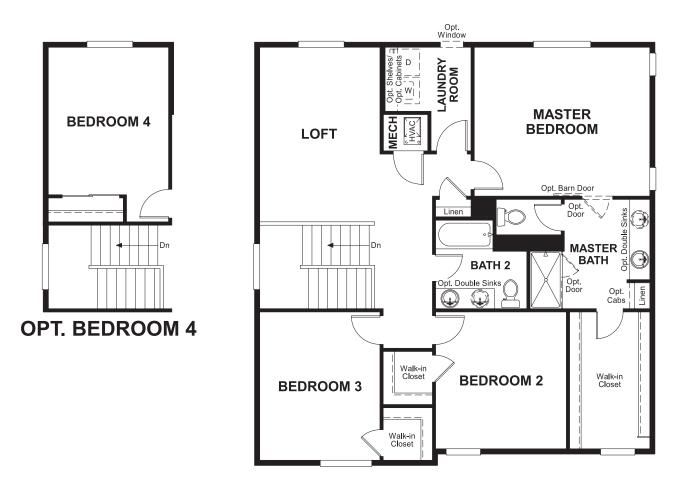

Approx. 2,180 sq. ft. | 2 stories | 3-4 bedrooms | 2- to 3-car garage | Plan #R915

**CRAWL SPACE** 

## **ABOUT THE LAPIS**

The main floor of the beautiful Lapis plan offers versatile flex space, an inviting great room and an open dining room that flows into a corner kitchen with a center island and walk-in pantry. Upstairs, enjoy a large loft, a convenient laundry and a luxurious master suite. Personalize this plan with a cozy fireplace, a private study and an additional bedroom!

ELEVATION B

ELEVATION C

MAIN FLOOR SECOND FLOOR

Floor plans and renderings are conceptual drawings and may vary from actual plans and homes as built. Options and features may not be available on all homes and are subject to change without notice. Actual homes may vary from photos and/or drawings which show upgraded landscaping and may not represent the lowest-priced homes in the community. Features may include optional upgrades and may not be available on all homes. Square footage numbers are approximate and are subject to change without notice. Prices, specifications and availability subject to change without notice. ©2020 Richmond American Homes, Richmond American Homes of Colorado, Inc. 11/04/2020