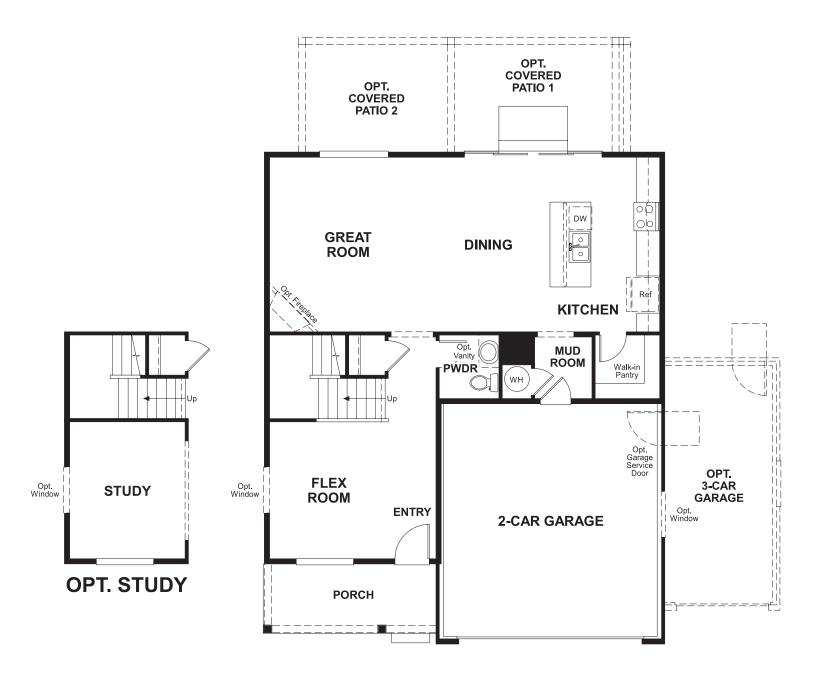

Approx. 2,180 sq. ft. | 2 stories | 3-4 bedrooms | 2- to 3-car garage | Plan #R915

**CRAWL SPACE** 

## **ABOUT THE LAPIS**

The main floor of the beautiful Lapis plan offers versatile flex space, an inviting great room and an open dining room that flows into a corner kitchen with a center island and walk-in pantry. Upstairs, enjoy a large loft, a convenient laundry and a luxurious master suite. Personalize this plan with a cozy fireplace, a private study and an additional bedroom!

ELEVATION B

ELEVATION C

MAIN FLOOR SECOND FLOOR

Floor plans and renderings are conceptual drawings and may vary from actual plans and homes as built. Options and features may not be available on all homes and are subject to change without notice. Actual homes may vary from photos and/or drawings which show upgraded landscaping and may not represent the lowest-priced homes in the community. Features may include optional upgrades and may not be available on all homes. Square footage numbers are approximate and are subject to change without notice. Prices, specifications and availability subject to change without notice. ©2020 Richmond American Homes, Richmond American Homes of Colorado, Inc. 11/04/2020