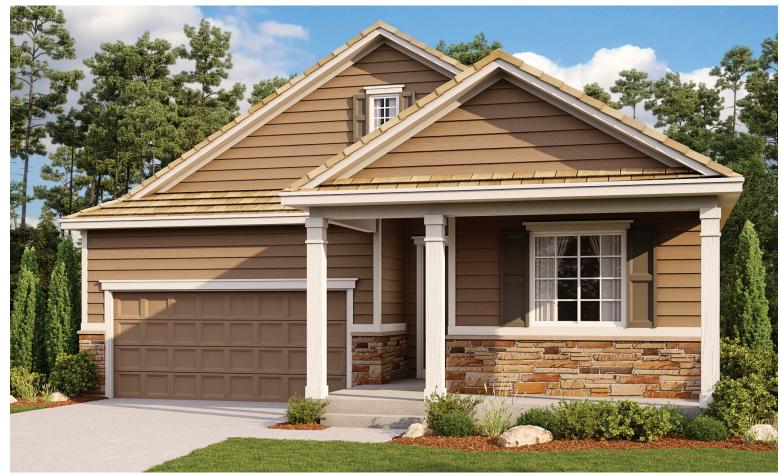

# SEASONS<sup>™</sup>

ELEVATION E

### **ABOUT THE ONYX**

Enjoy single-floor living in this inspired ranch floor plan! At the front of the home, you'll find two bedrooms flanking a full bath. Toward the back, there's a well-appointed kitchen nestled between an elegant dining room and generous great room. A tech center provides added convenience! The laundry is located near the master bedroom, which has a large walk-in closet and a private bath. Add a covered patio for outdoor entertaining.