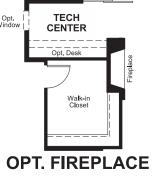

### **ABOUT THE ONYX**

Enjoy single-floor living in this inspired ranch floor plan! At the front of the home, you'll find two bedrooms flanking a full bath. Toward the back, there's a well-appointed kitchen nestled between an elegant dining room and generous great room. A tech center provides added convenience! The laundry is located near the master bedroom, which has a large walk-in closet and a private bath. Add a covered patio for outdoor entertaining.

## THE ONYX | Approx. 1,580 sq. ft. | 1 story | 3 bedrooms | 2- to 3-car garage | Plan #R902

OPT. COVERED PATIO Opt. TECH Opt. Window CENTER GREAT ROOM Opt. Des Opt. Windov Walk-in Closet MASTER BEDROOM DW ot. Cabinet D WΙ Opt. Window LAUN **KITCHEN** DINING 5 MECH arage **BEDROOM 3** Hi Ui Ui OPT. Window 3-CAR GARAGE ίü 07 ENTRY 2-CAR GARAGE BATH 2 123-----COVERED **BEDROOM 2** ENTRY

MAIN FLOOR OPTIONS