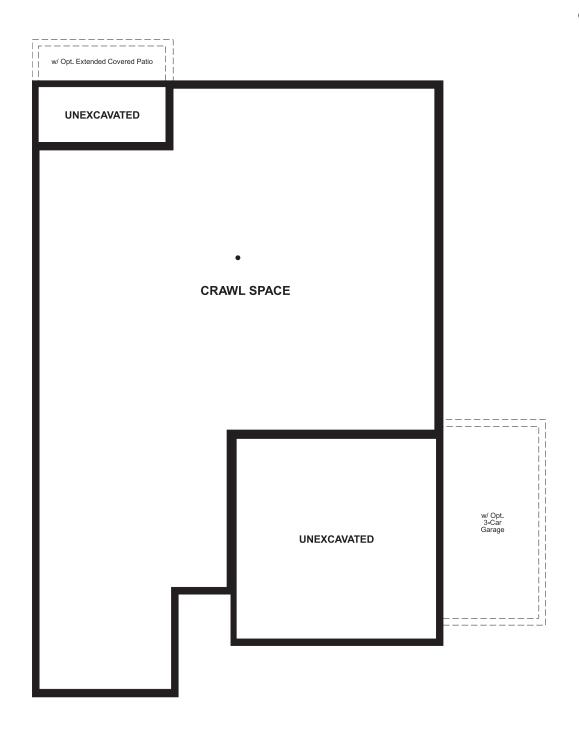

Approx. 1,740 sq. ft. | 1 story | 3-4 bedrooms | 2- to 3-car garage | Plan #R921

**CRAWL SPACE** 

## **ABOUT THE ALEXANDRITE**

The Alexandrite plan combines spacious living areas with ample opportunities for personalization. A covered entry leads past a laundry into an open floorplan, featuring a kitchen with a center island, a dining area, and a great room with optional fireplace. The master suite is adjacent, and includes a walk-in closet and private bathroom. You'll find two additional bedrooms and a full bath, as well as a study that can be optioned as a fourth bedroom. Personalize this plan with an optional covered patio or extended deck!