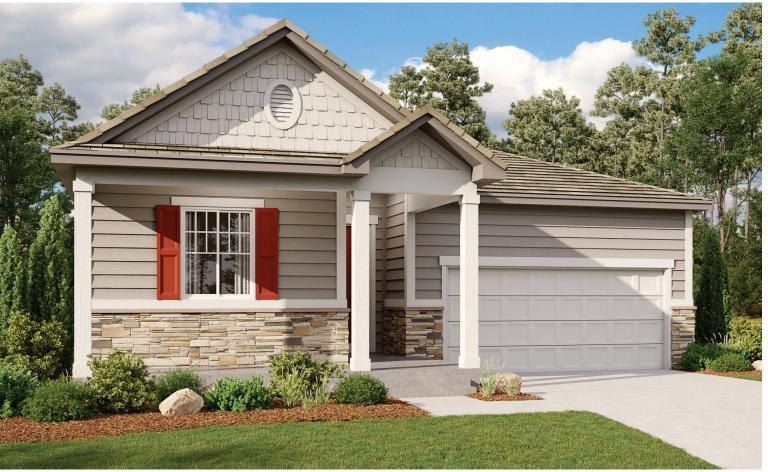

ELEVATION F

## **ABOUT THE ALEXANDRITE**

The Alexandrite plan combines spacious living areas with ample opportunities for personalization. A covered entry leads past a laundry into an open floorplan, featuring a kitchen with a center island, a dining area, and a great room with optional fireplace. The master suite is adjacent, and includes a walk-in closet and private bathroom. You'll find two additional bedrooms and a full bath, as well as a study that can be optioned as a fourth bedroom. Personalize this plan with an optional covered patio or extended deck!