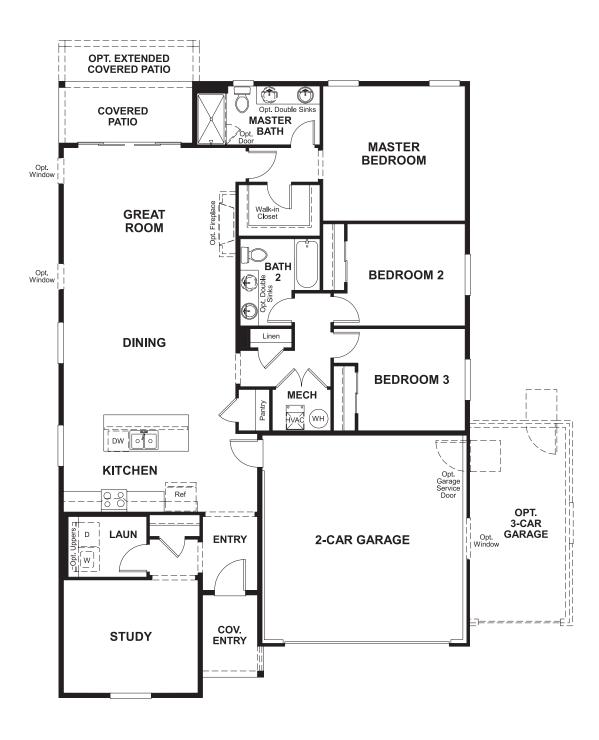

Approx. 1,740 sq. ft. | 1 story | 3-4 bedrooms | 2- to 3-car garage | Plan #R921

**CRAWL SPACE** 

## **ABOUT THE ALEXANDRITE**

The Alexandrite plan combines spacious living areas with ample opportunities for personalization. A covered entry leads past a laundry into an open floorplan, featuring a kitchen with a center island, a dining area, and a great room with optional fireplace. The master suite is adjacent, and includes a walk-in closet and private bathroom. You'll find two additional bedrooms and a full bath, as well as a study that can be optioned as a fourth bedroom. Personalize this plan with an optional covered patio or extended deck!

FI FVATION A

ELEVATION B

ELEVATION C

ELEVATION D

ELEVATION E

MAIN FLOOR MAIN FLOOR OPTIONS

Floor plans and renderings are conceptual drawings and may vary from actual plans and homes as built. Options and features may not be available on all homes and are subject to change without notice. Actual homes may vary from photos and/or drawings which show upgraded landscaping and may not represent the lowest-priced homes in the community. Features may include optional upgrades and may not be available on all homes. Square footage numbers are approximate and are subject to change without notice. Prices, specifications and availability subject to change without notice. S2020 Richmond American Homes, Richmond American Homes of Colorado, Inc. 11/04/2020