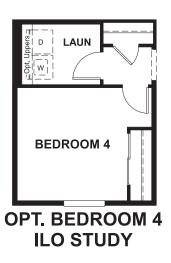

## **ABOUT THE ALEXANDRITE**

The Alexandrite plan combines spacious living areas with ample opportunities for personalization. A covered entry leads past a laundry into an open floorplan, featuring a kitchen with a center island, a dining area, and a great room with optional fireplace. The master suite is adjacent, and includes a walk-in closet and private bathroom. You'll find two additional bedrooms and a full bath, as well as a study that can be optioned as a fourth bedroom. Personalize this plan with an optional covered patio or extended deck!