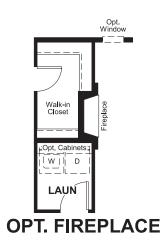

## THE AMETHYST | Approx. 1,420 sq. ft. | 1 story | 2-3 bedrooms | 2- to 3-car garage | Plan #R901

OPT. COVERED PATIO Opt. Window GREAT Opt. Window Walk-in Closet DINING MASTER BEDROOM ROOM opt. Cabine wil D Opt. Barn D LAUN Re o o dw **KITCHEN** (wr ž \_MECH<sup>^</sup> Opt Garage Service Door FLEX ROOM OPT. 3-CAR GARAGE Opt. ENTRY 2-CAR GARAGE BATH 2 [날글= ----F. COVERED ENTRY **BEDROOM 2** 

MAIN FLOOR OPTIONS