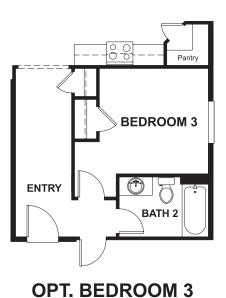

## THE AMETHYST | Approx. 1,420 sq. ft. | 1 story | 2-3 bedrooms | 2- to 3-car garage | Plan #R901

OPT. COVERED PATIO Opt. Window GREAT Opt. Window Walk-in Closet DINING MASTER BEDROOM ROOM opt. Cabine wil D Opt. Barn D LAUN Re o o dw **KITCHEN** (wr ž \_MECH<sup>^</sup> Opt Garage Service Door FLEX ROOM OPT. 3-CAR GARAGE Opt. ENTRY 2-CAR GARAGE BATH 2 [날글= ----F. COVERED ENTRY **BEDROOM 2** 

MAIN FLOOR OPTIONS