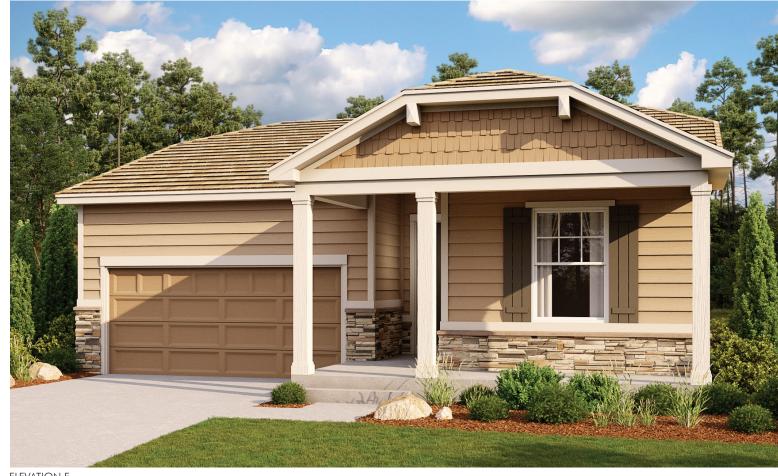

# THE AMETHYST

Approx. 1,420 sq. ft. | 1 story | 2-3 bedrooms | 2- to 3-car garage | Plan #R901

**ELEVATION B** 

**ELEVATION E** 