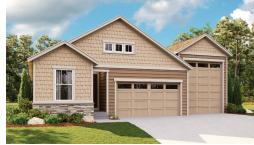

ELEVATION D

## THE BRONZE

Approx. 1,720 sq. ft. | 1 story | 3 bedrooms | 2-car garage | Plan #D928

**CRAWL SPACE** 

## ABOUT THE BRONZE

Enjoy single-floor living with the thoughtfully designed Bronze plan. Just off the home's entry, you'll find two generous bedrooms flanking a shared bath. Next, you'll encounter a well-appointed kitchen featuring a center island, walk-in pantry, dining nook and adjacent great room. Other highlights include a secluded owner's suite with an expansive walk-in closet and attached bath, a central laundry room and a convenient 2-car plus RV garage. Personalize this plan with a great room fireplace, a study in lieu of the third bedroom and a relaxing covered patio!