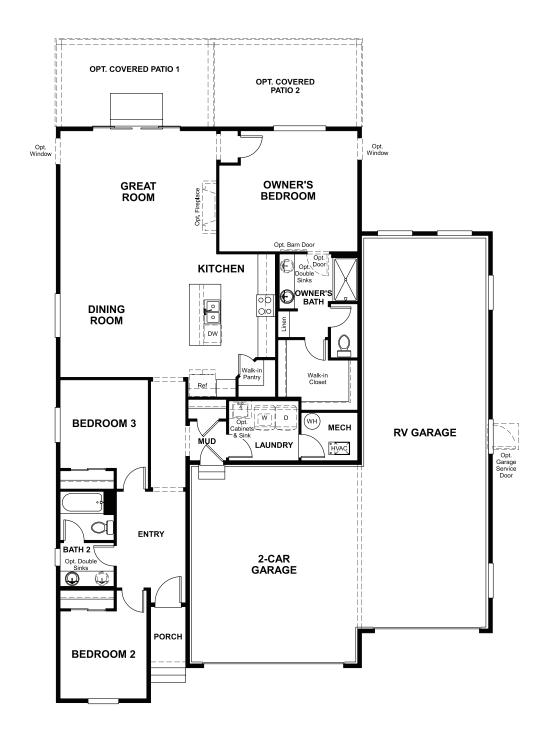

## ABOUT THE BRONZE

Enjoy single-floor living with the thoughtfully designed Bronze plan. Just off the home's entry, you'll find two generous bedrooms flanking a shared bath. Next, you'll encounter a well-appointed kitchen featuring a center island, walk-in pantry, dining nook and adjacent great room. Other highlights include a secluded owner's suite with an expansive walk-in closet and attached bath, a central laundry room and a convenient 2-car plus RV garage. Personalize this plan with a great room fireplace, a study in lieu of the third bedroom and a relaxing covered patio!

ELEVATION B

ELEVATION C

MAIN FLOOR MAIN FLOOR OPTIONS

Floor plans and renderings are conceptual drawings and may vary from actual plans and homes as built. Options and features may not be available on all homes and are subject to change without notice. Actual homes may vary from photos and/or drawings which show upgraded landscaping and may not represent the lowest-priced homes in the community. Features may include optional upgrades and may not be available on all homes. Square footage numbers are approximate and are subject to change without notice. Prices, specifications and availability subject to change without notice. ©2020 Richmond American Homes, Richmond American Homes of Colorado, Inc. 10/2/2020