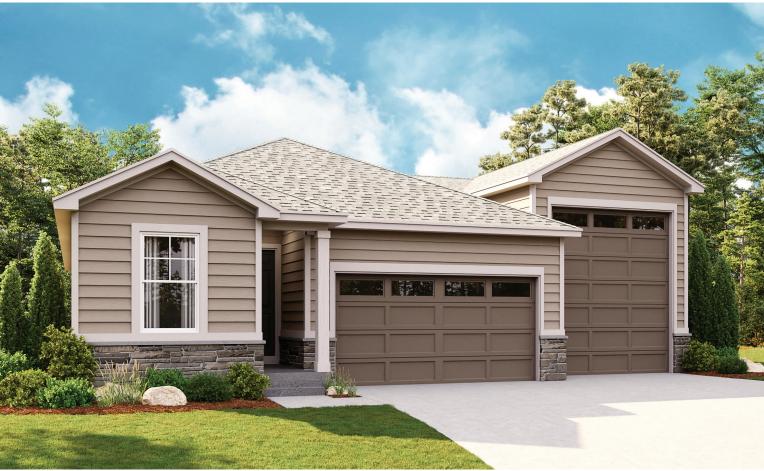

## **HOME GALLERY LOCATION:**

HG2 by Richmond American<sup>TM</sup> | 8000 East Belleview Avenue, Suite D-30 | Greenwood Village, CO 80111 | **888.402.4663** 



Floor plans and renderings are conceptual drawings and may vary from actual plans and homes as built. Options and features may not be available on all homes and are subject to change without notice. Actual homes may vary from photos and/or drawings which show upgraded landscaping and may not represent the lowest-priced homes in the community. Features may include optional upgrades and may not be available on all homes. Square footage numbers are approximate and are subject to change without notice. Prices, specifications and availability subject to change without notice. ©2020 Richmond American Homes of Colorado, Inc. 10/2/2020



ELEVATION D

## ABOUT THE BRONZE

Enjoy single-floor living with the thoughtfully designed Bronze plan. Just off the home's entry, you'll find two generous bedrooms flanking a shared bath. Next, you'll encounter a well-appointed kitchen featuring a center island, walk-in pantry, dining nook and adjacent great room. Other highlights include a secluded owner's suite with an expansive walk-in closet and attached bath, a central laundry room and a convenient 2-car plus RV garage. Personalize this plan with a great room fireplace, a study in lieu of the third bedroom and a relaxing covered patio!







ELEVATION B

ELEVATION C

MAIN FLOOR MAIN FLOOR OPTIONS





Floor plans and renderings are conceptual drawings and may vary from actual plans and homes as built. Options and features may not