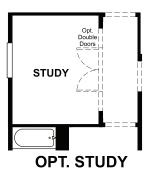

## ABOUT THE BRONZE

Enjoy single-floor living with the thoughtfully designed Bronze plan. Just off the home's entry, you'll find two generous bedrooms flanking a shared bath. Next, you'll encounter a well-appointed kitchen featuring a center island, walk-in pantry, dining nook and adjacent great room. Other highlights include a secluded owner's suite with an expansive walk-in closet and attached bath, a central laundry room and a convenient 2-car plus RV garage. Personalize this plan with a great room fireplace, a study in lieu of the third bedroom and a relaxing covered patio!

ELEVATION B

ELEVATION C

MAIN FLOOR MAIN FLOOR OPTIONS

Floor plans and renderings are conceptual drawings and may vary from actual plans and homes as built. Options and features may not be available on all homes and are subject to change without notice. Actual homes may vary from photos and/or drawings which show upgraded landscaping and may not represent the lowest-priced homes in the community. Features may include optional upgrades and may not be available on all homes. Square footage numbers are approximate and are subject to change without notice. Prices, specifications and availability subject to change without notice. ©2020 Richmond American Homes, Richmond American Homes of Colorado, Inc. 10/2/2020