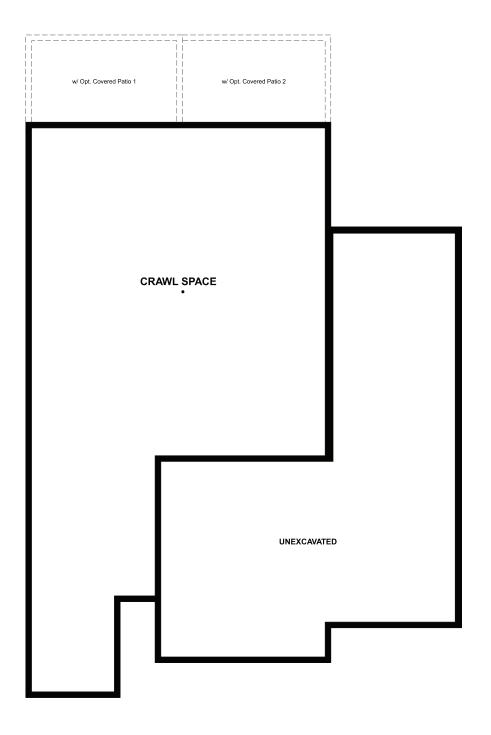

## THE BRONZE

Approx. 1,720 sq. ft. | 1 story | 3 bedrooms | 2-car garage | Plan #D928

**CRAWL SPACE** 

## ABOUT THE BRONZE

Enjoy single-floor living with the thoughtfully designed Bronze plan. Just off the home's entry, you'll find two generous bedrooms flanking a shared bath. Next, you'll encounter a well-appointed kitchen featuring a center island, walk-in pantry, dining nook and adjacent great room. Other highlights include a secluded owner's suite with an expansive walk-in closet and attached bath, a central laundry room and a convenient 2-car plus RV garage. Personalize this plan with a great room fireplace, a study in lieu of the third bedroom and a relaxing covered patio!