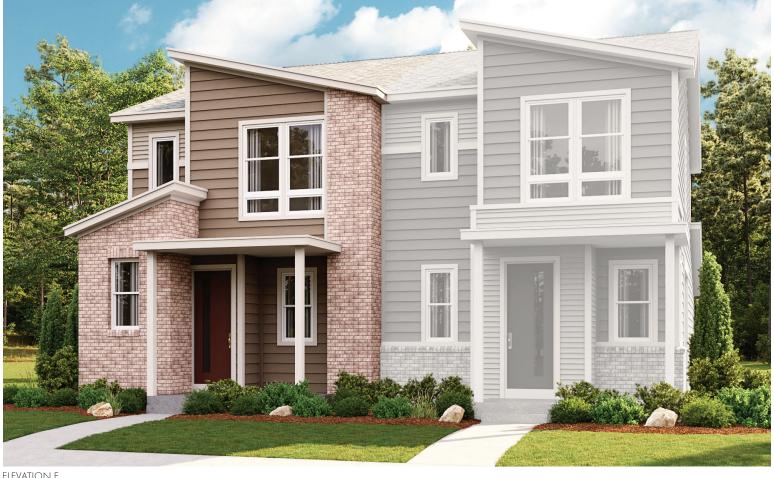

Approx. 1,430 sq. ft. | 2-stories | 3 bedrooms | 2-car garage | Plan #D769

## COMBINED: BOSTON (LEFT) & CHICAGO (RIGHT)





ELEVATION E

## **ABOUT THE BOSTON**

The main floor of the beautiful Boston plan offers a convenient powder room, open living and dining rooms and a well-appointed kitchen featuring a roomy pantry, a center island and an adjacent covered patio. Upstairs, discover a laundry, a large bedroom with a private bath and an elegant owner's suite boasting an oversized walk-in closet and attached bath with double sinks. A 2-car garage is also included.

## **COMMUNITY LOCATION:**

Urban Collection at Haskins Station | 5315 B Queen Court | Arvada, CO 80002 | 303.694.4788

## **HOME GALLERY LOCATION:**

HG2 by Richmond American<sup>TM</sup> | 8000 East Belleview Avenue, Suite D-30 | Greenwood Village, CO 80111 | **888.402.4663** 



Floor plans and renderings are conceptual drawings and may vary fr