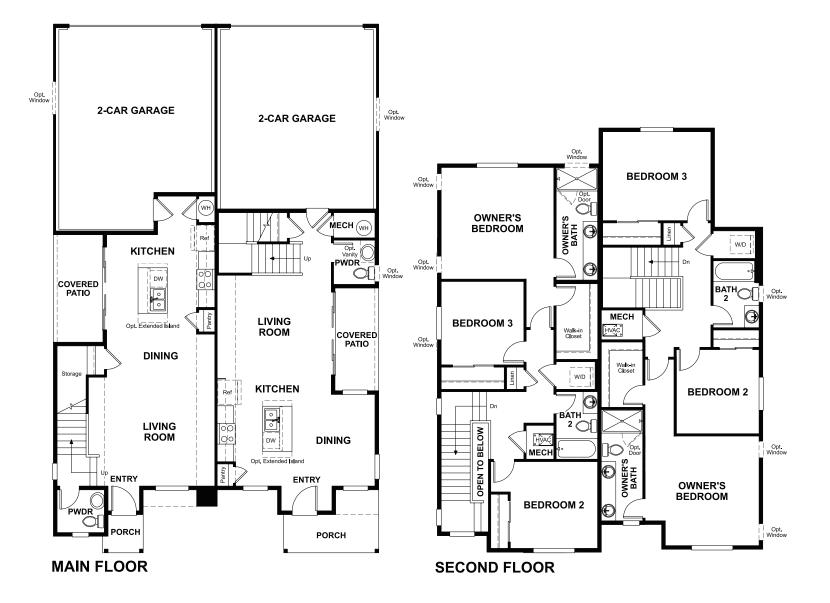

Approx. 1,430 sq. ft. | 2-stories | 3 bedrooms | 2-car garage | Plan #D769

## **ABOUT THE BOSTON**

The main floor of the beautiful Boston plan offers a convenient powder room, open living and dining rooms and a well-appointed kitchen featuring a roomy pantry, a center island and an adjacent covered patio. Upstairs, discover a laundry, a large bedroom with a private bath and an elegant owner's suite boasting an oversized walk-in closet and attached bath with double sinks. A 2-car garage is also included.