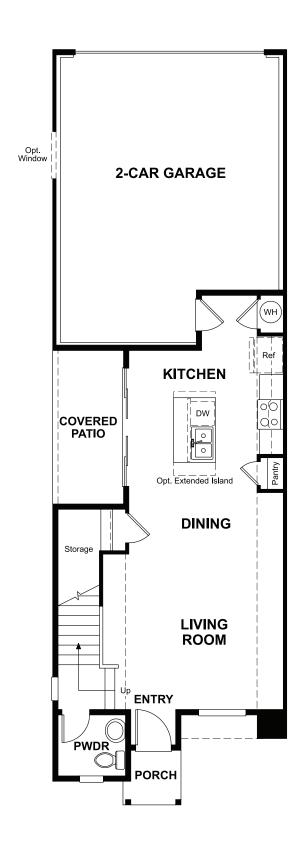

Approx. 1,430 sq. ft. | 2-stories | 3 bedrooms | 2-car garage | Plan #D769

## **ABOUT THE BOSTON**

The main floor of the beautiful Boston plan offers a convenient powder room, open living and dining rooms and a well-appointed kitchen featuring a roomy pantry, a center island and an adjacent covered patio. Upstairs, discover a laundry, a large bedroom with a private bath and an elegant owner's suite boasting an oversized walk-in closet and attached bath with double sinks. A 2-car garage is also included.

ELEVATION B ELEVATION C ELEVATION D

MAIN FLOOR SECOND FLOOR

Floor plans and renderings are conceptual drawings and may vary from actual plans and homes as built. Options and features may not be available on all homes and are subject to change without notice. Actual homes may vary from photos and/or drawings which show upgraded landscaping and may not represent the lowest-priced homes in the community. Features may include optional upgrades and may not be available on all homes. Square footage numbers are approximate and are subject to change without notice. Prices, specifications and availability subject to change without notice. ©2022 Richmond American Homes. In Colorado, homes are offered by Richmond American Homes of Colorado, Inc. 02/23/2022