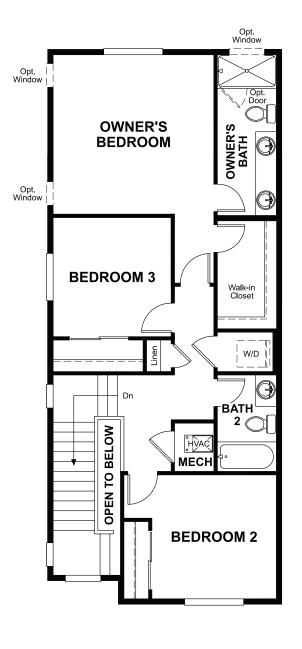

Approx. 1,430 sq. ft. | 2-stories | 3 bedrooms | 2-car garage | Plan #D769

## **ABOUT THE BOSTON**

The main floor of the beautiful Boston plan offers a convenient powder room, open living and dining rooms and a well-appointed kitchen featuring a roomy pantry, a center island and an adjacent covered patio. Upstairs, discover a laundry, a large bedroom with a private bath and an elegant owner's suite boasting an oversized walk-in closet and attached bath with double sinks. A 2-car garage is also included.

ELEVATION B ELEVATION C ELEVATION D

MAIN FLOOR SECOND FLOOR

Floor plans and renderings are conceptual drawings and may vary from actual plans and homes as built. Options and features may not be available on all homes and are subject to change without notice. Actual homes may vary from photos and/or drawings which show upgraded landscaping and may not represent the lowest-priced homes in the community. Features may include optional upgrades and may not be available on all homes. Square footage numbers are approximate and are subject to change without notice. Prices, specifications and availability subject to change without notice. ©2022 Richmond American Homes. In Colorado, homes are offered by Richmond American Homes of Colorado, Inc. 02/23/2022