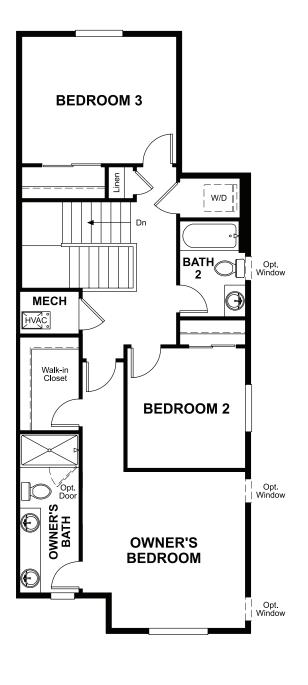

Approx. 1,470 sq. ft. | 2-stories | 3 bedrooms | 2-car garage | Plan #D770

## **ABOUT THE CHICAGO**

The Chicago plan greets guests with a charming covered porch, and continues to impress with an open kitchen featuring a large pantry, center island and adjacent dining room. The main floor also offers an inviting living room, a powder room, a relaxing covered patio and a 2-car garage. Upstairs, you'll find a convenient laundry and three generous bedrooms, including a lavish owner's suite with an immense walk-in closet and private bath with double sinks.

ELEVATION B ELEVATION C ELEVATION D

MAIN FLOOR SECOND FLOOR

Floor plans and renderings are conceptual drawings and may vary from actual plans and homes as built. Options and features may not be available on all homes and are subject to change without notice. Actual homes may vary from photos and/or drawings which show upgraded landscaping and may not represent the lowest-priced homes in the community. Features may include optional upgrades and may not be available on all homes. Square footage numbers are approximate and are subject to change without notice. Prices, specifications and availability subject to change without notice. ©2022 Richmond American Homes. In Colorado, homes are offered by Richmond American Homes of Colorado, Inc. 02/23/2022