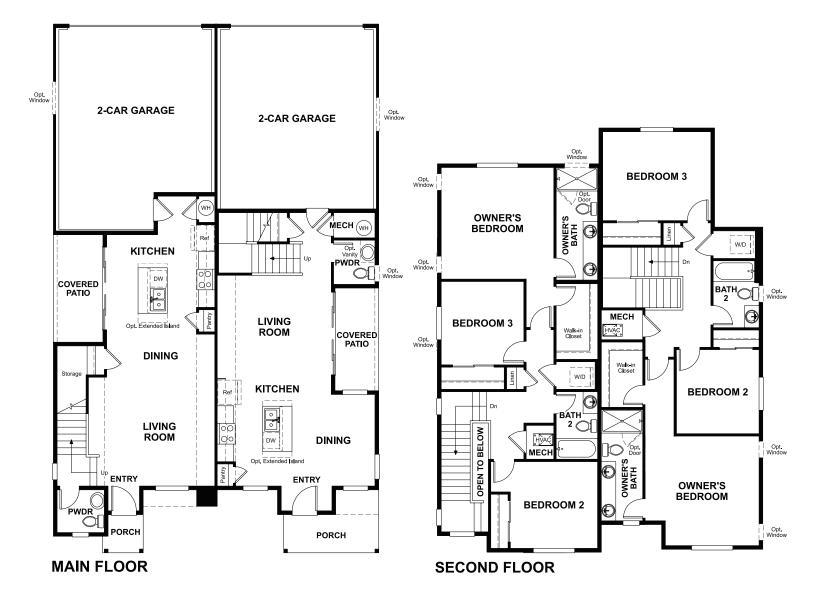

Approx. 1,470 sq. ft. | 2-stories | 3 bedrooms | 2-car garage | Plan #D770

## **ABOUT THE CHICAGO**

The Chicago plan greets guests with a charming covered porch, and continues to impress with an open kitchen featuring a large pantry, center island and adjacent dining room. The main floor also offers an inviting living room, a powder room, a relaxing covered patio and a 2-car garage. Upstairs, you'll find a convenient laundry and three generous bedrooms, including a lavish owner's suite with an immense walk-in closet and private bath with double sinks.