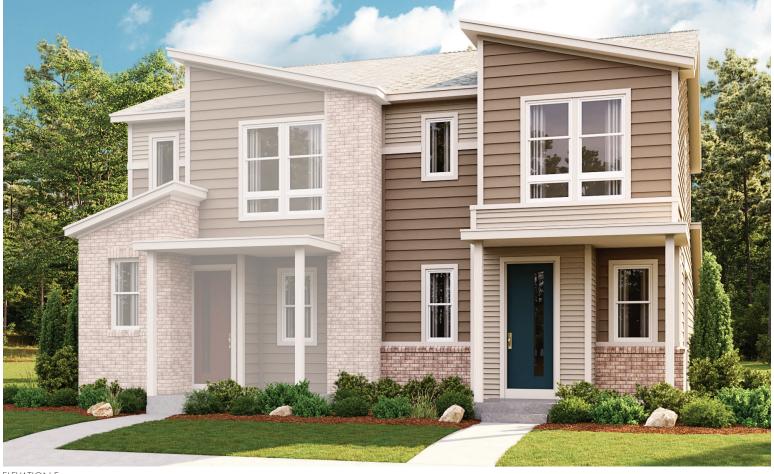

Approx. 1,470 sq. ft. | 2-stories | 3 bedrooms | 2-car garage | Plan #D770

## COMBINED: BOSTON (LEFT) & CHICAGO (RIGHT)





ELEVATION E

## **ABOUT THE CHICAGO**

The Chicago plan greets guests with a charming covered porch, and continues to impress with an open kitchen featuring a large pantry, center island and adjacent dining room. The main floor also offers an inviting living room, a powder room, a relaxing covered patio and a 2-car garage. Upstairs, you'll find a convenient laundry and three generous bedrooms, including a lavish owner's suite with an immense walk-in closet and private bath with double sinks.

## COMMUNITY LOCATION:

Urban Collection at Haskins Station | 5315 B Queen Court | Arvada, CO 80002 | 303.694.4788

## **HOME GALLERY LOCATION:**

HG2 by Richmond American<sup>TM</sup> | 8000 East Belleview Avenue, Suite D-30 | Greenwood Village, CO 80111 | **888.402.4663** 



Floor plans and rende