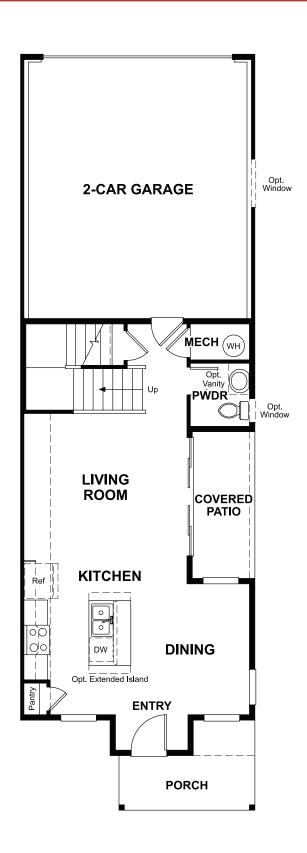

Approx. 1,470 sq. ft. | 2-stories | 3 bedrooms | 2-car garage | Plan #D770

## **ABOUT THE CHICAGO**

The Chicago plan greets guests with a charming covered porch, and continues to impress with an open kitchen featuring a large pantry, center island and adjacent dining room. The main floor also offers an inviting living room, a powder room, a relaxing covered patio and a 2-car garage. Upstairs, you'll find a convenient laundry and three generous bedrooms, including a lavish owner's suite with an immense walk-in closet and private bath with double sinks.

ELEVATION B ELEVATION C ELEVATION D

MAIN FLOOR SECOND FLOOR

Floor plans and renderings are conceptual drawings and may vary from actual plans and homes as built. Options and features may not be available on all homes and are subject to change without notice. Actual homes may vary from photos and/or drawings which show upgraded landscaping and may not represent the lowest-priced homes in the community. Features may include optional upgrades and may not be available on all homes. Square footage numbers are approximate and are subject to change without notice. Prices, specifications and availability subject to change without notice. ©2022 Richmond American Homes. In Colorado, homes are offered by Richmond American Homes of Colorado, Inc. 02/23/2022