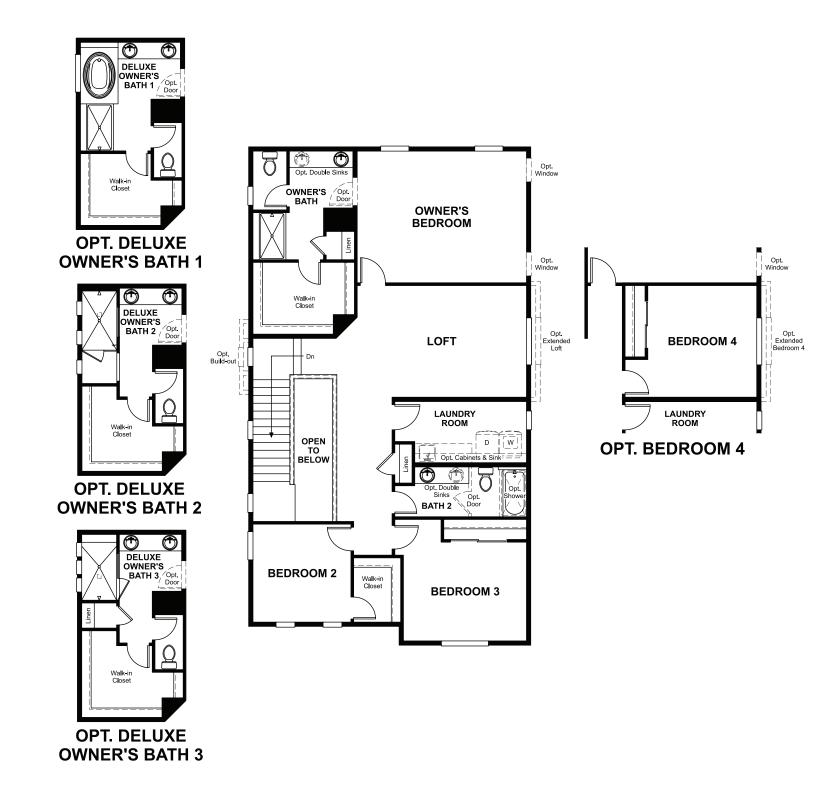

## **ABOUT THE LAUREL**

On the main floor of the beautiful Laurel plan, you'll find a convenient powder room, a spacious great room and an open dining room that flows into a gourmet kitchen featuring an immense island, corner pantry and double oven. Upstairs, discover a central laundry, a large loft, two inviting bedrooms, a full bath and a luxurious owner's suite boasting a private bath and oversized walk-in closet. Personalization options include an extra bedroom in lieu of the loft, a finished basement and a covered patio.