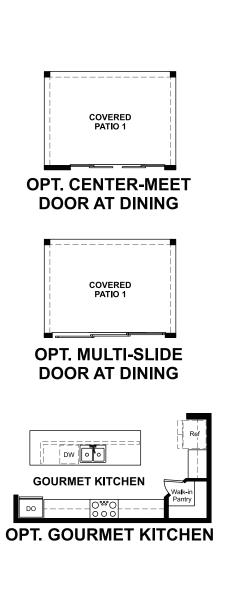

## **ABOUT THE LAUREL**

On the main floor of the beautiful Laurel plan, you'll find a convenient powder room, a spacious great room and an open dining room that flows into a gourmet kitchen featuring an immense island, corner pantry and double oven. Upstairs, discover a central laundry, a large loft, two inviting bedrooms, a full bath and a luxurious owner's suite boasting a private bath and oversized walk-in closet. Personalization options include an extra bedroom in lieu of the loft, a finished basement and a covered patio.