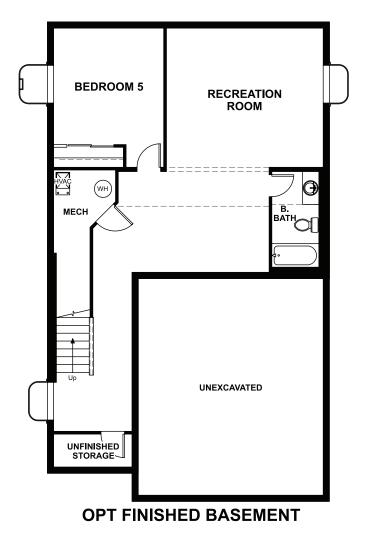

## THE LAUREL

Approx. 2,410 sq. ft. | 2 stories | 3-5 bedrooms | 2-car garage | Plan #D846

**BASEMENT** 

## **ABOUT THE LAUREL**

On the main floor of the beautiful Laurel plan, you'll find a convenient powder room, a spacious great room and an open dining room that flows into a gourmet kitchen featuring an immense island, corner pantry and double oven. Upstairs, discover a central laundry, a large loft, two inviting bedrooms, a full bath and a luxurious owner's suite boasting a private bath and oversized walk-in closet. Personalization options include an extra bedroom in lieu of the loft, a finished basement and a covered patio.