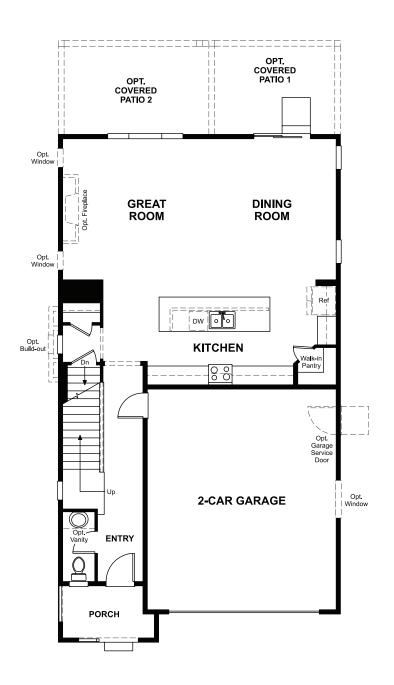

## THE LAUREL

Approx. 2,410 sq. ft. | 2 stories | 3-5 bedrooms | 2-car garage | Plan #D846

**BASEMENT** 

## **ABOUT THE LAUREL**

On the main floor of the beautiful Laurel plan, you'll find a convenient powder room, a spacious great room and an open dining room that flows into a gourmet kitchen featuring an immense island, corner pantry and double oven. Upstairs, discover a central laundry, a large loft, two inviting bedrooms, a full bath and a luxurious owner's suite boasting a private bath and oversized walk-in closet. Personalization options include an extra bedroom in lieu of the loft, a finished basement and a covered patio.