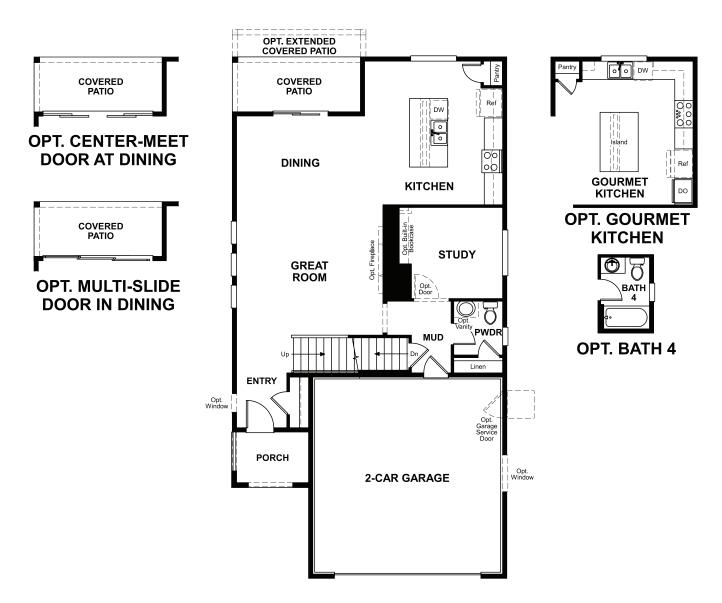

## **ABOUT THE LAYLA**

The versatile Layla floor plan offers two levels of thoughtfully designed living space. On the main floor, a two-story great room and dining area open onto an inviting kitchen with a large center island and optional gourmet features. Nearby, there's a private study and a powder room, which can be optioned as a full bath. Upstairs, you'll find three secondary bedrooms with a shared bath, and a lavish owner's suite boasting a private bath and immense walk-in closet. A convenient laundry rounds out the floor. Need extra space? Add a loft, an additional bedroom or an owner's retreat to fit your lifestyle.

ELEVATION A

ELEVATION B

ELEVATION C

MAIN FLOOR SECOND FLOOR

Floor plans and renderings are conceptual drawings and may vary from actual plans and homes as built. Options and features may not be available on all homes and are subject to change without notice. Actual homes may vary from photos and/or drawings which show upgraded landscaping and may not represent the lowest-priced homes in the community. Features may include optional upgrades and may not be available on all homes. Square footage numbers are approximate and are subject to change without notice. Prices, specifications and availability subject to change without notice. ©2020 Richmond American Homes, Richmond American Homes of Colorado, Inc. 10/5/2020