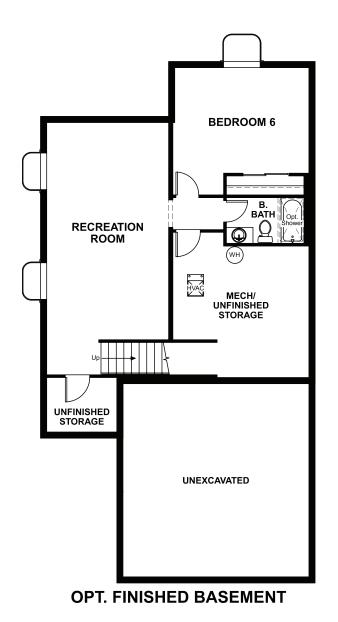

## THE LAYLA

Approx. 2,190 sq. ft. | 2 stories | 4-6 bedrooms | 2-car garage | Plan #D698

**BASEMENT** 

ELEVATION D

## **ABOUT THE LAYLA**

The versatile Layla floor plan offers two levels of thoughtfully designed living space. On the main floor, a two-story great room and dining area open onto an inviting kitchen with a large center island and optional gourmet features. Nearby, there's a private study and a powder room, which can be optioned as a full bath. Upstairs, you'll find three secondary bedrooms with a shared bath, and a lavish owner's suite boasting a private bath and immense walk-in closet. A convenient laundry rounds out the floor. Need extra space? Add a loft, an additional bedroom or an owner's retreat to fit your lifestyle.