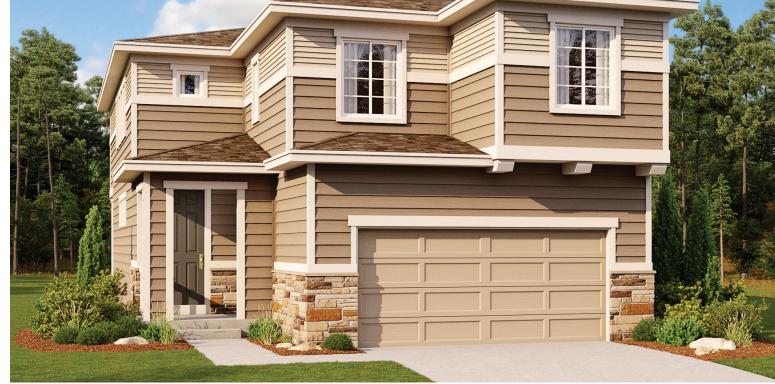

## THE LAYLA

Approx. 2,190 sq. ft. | 2 stories | 4-6 bedrooms | 2-car garage | Plan #D698

**BASEMENT** 

ELEVATION D

ELEVATION A

ELEVATION B

ELEVATION C

MAIN FLOOR SECOND FLOOR

Floor plans and renderings are conceptual drawings and may vary from actual plans and homes as built. Options and features may not be available on all homes and are subject to change without notice. Actual homes may vary from photos and/or drawings which show upgraded landscaping and may not represent the lowest-priced homes in the community. Features may include optional upgrades and may not be available on all homes. Square footage numbers are approximate and are subject to change without notice. Prices, specifications and availability subject to change without notice. ©2020 Richmond American Homes, Richmond American Homes of Colorado, Inc. 10/5/2020