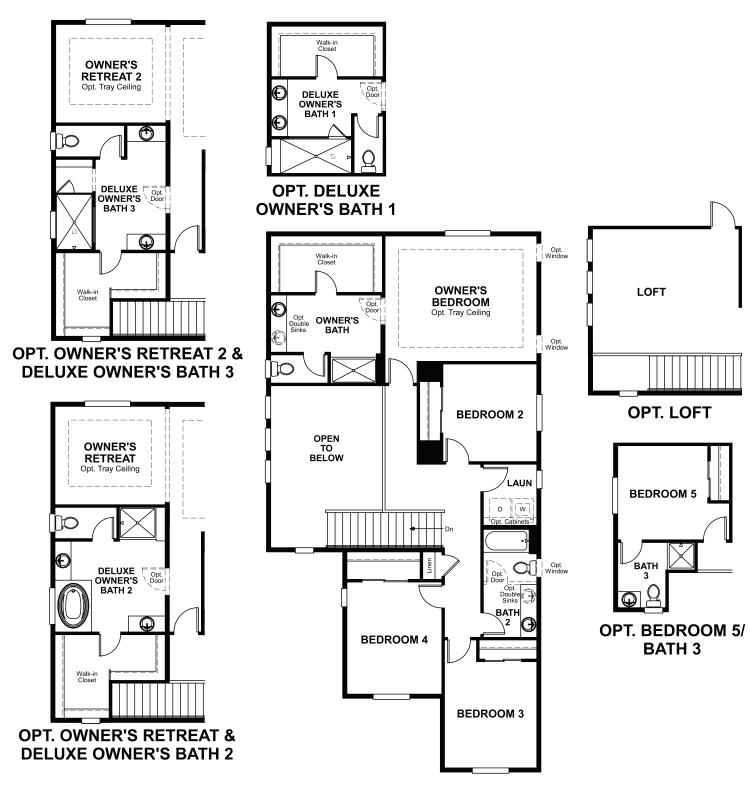

## **ABOUT THE LAYLA**

The versatile Layla floor plan offers two levels of thoughtfully designed living space. On the main floor, a two-story great room and dining area open onto an inviting kitchen with a large center island and optional gourmet features. Nearby, there's a private study and a powder room, which can be optioned as a full bath. Upstairs, you'll find three secondary bedrooms with a shared bath, and a lavish owner's suite boasting a private bath and immense walk-in closet. A convenient laundry rounds out the floor. Need extra space? Add a loft, an additional bedroom or an owner's retreat to fit your lifestyle.

ELEVATION A

ELEVATION B

ELEVATION C

MAIN FLOOR SECOND FLOOR

Floor plans and renderings are conceptual drawings and may vary from actual plans and homes as built. Options and features may not be available on all homes and are subject to change without notice. Actual homes may vary from photos and/or drawings which show upgraded landscaping and may not represent the lowest-priced homes in the community. Features may include optional upgrades and may not be available on all homes. Square footage numbers are approximate and are subject to change without notice. Prices, specifications and availability subject to change without notice. ©2020 Richmond American Homes, Richmond American Homes of Colorado, Inc. 10/5/2020