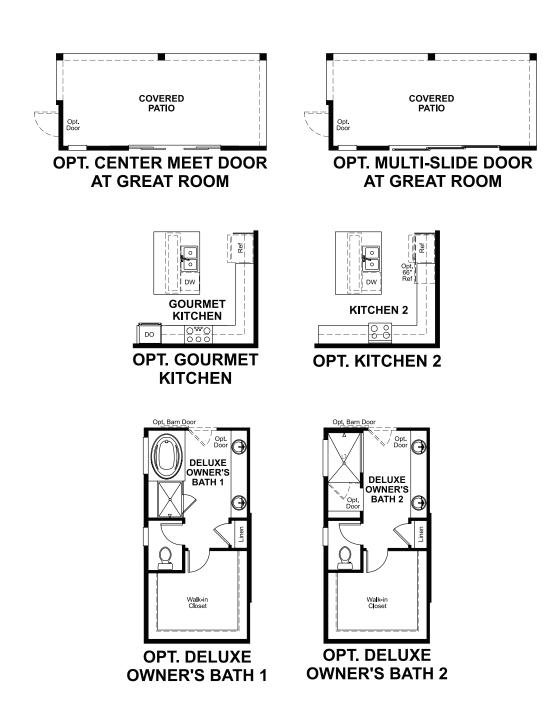

## **ABOUT THE ARLINGTON**

Looking for a ranch-style floor plan? Put the Arlington at the top of your list! This smartly designed home offers a generous open great room, dining room and kitchen, two bedrooms with a shared bath, and a separate owner's suite with private bath and walk-in closet. Conveniences like the mudroom, laundry room with optional cabinets and sink, broad kitchen island and built-in pantry add to the plan's single-floor appeal. Personalize it with options like a finished basement and covered patio.

ELEVATION A ELEVATION B

**ELEVATION C** ELEVATION D

MAIN FLOOR **MAIN-FLOOR OPTIONS** 