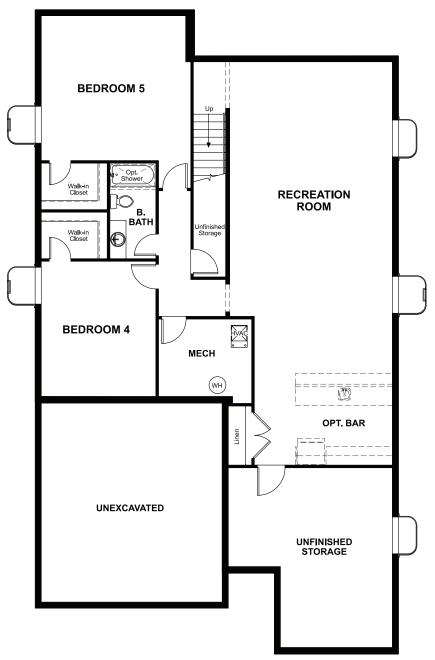

Approx. 1,970 sq. ft. | 3 to 5 bed | 2 bath | 2-car garage | Plan #D721

**BASEMENT** 

**OPT. FINISHED BASEMENT** 