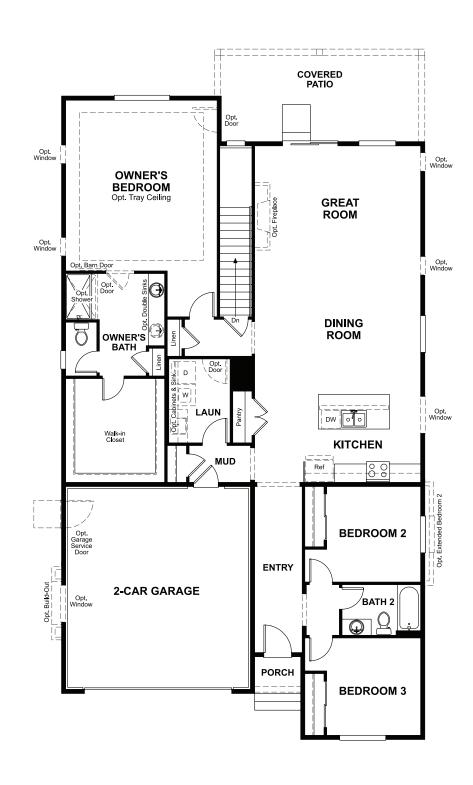

Approx. 1,970 sq. ft. | 3 to 5 bed | 2 bath | 2-car garage | Plan #D721

**BASEMENT** 

**OPT. FINISHED BASEMENT** 

## **ABOUT THE ARLINGTON**

Looking for a ranch-style floor plan? Put the Arlington at the top of your list! This smartly designed home offers a generous open great room, dining room and kitchen, two bedrooms with a shared bath, and a separate owner's suite with private bath and walk-in closet. Conveniences like the mudroom, laundry room with optional cabinets and sink, broad kitchen island and built-in pantry add to the plan's single-floor appeal. Personalize it with options like a finished basement and covered patio.

ELEVATION A ELEVATION B

**ELEVATION C** ELEVATION D

MAIN FLOOR **MAIN-FLOOR OPTIONS** 