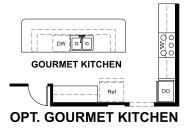

BASEMENT

**OPT. BEDROOM 5 AT FINISHED BASEMENT** 

ELEVATION E

ABOUT THE AVALON

The ranch-style Avalon plan greets guests with a covered front porch. The home also offers a formal dining room, which can be optioned as a private study or third bedroom, a spacious great room with fireplace and a kitchen with gourmet features. Additional options include a deluxe owner's bath and finished basement.

### MAIN FLOOR OPTIONS