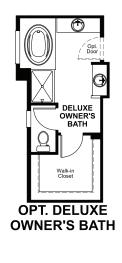

BASEMENT

**OPT. BEDROOM 5 AT FINISHED BASEMENT** 

ELEVATION E

ABOUT THE AVALON

The ranch-style Avalon plan greets guests with a covered front porch. The home also offers a formal dining room, which can be optioned as a private study or third bedroom, a spacious great room with fireplace and a kitchen with gourmet features. Additional options include a deluxe owner's bath and finished basement.

### MAIN FLOOR OPTIONS