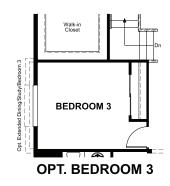

### MAIN FLOOR OPTIONS

BASEMENT

**OPT. BEDROOM 5 AT FINISHED BASEMENT** 

ELEVATION E

ABOUT THE AVALON

The ranch-style Avalon plan greets guests with a covered front porch. The home also offers a formal dining room, which can be optioned as a private study or third bedroom, a spacious great room with fireplace and a kitchen with gourmet features. Additional options include a deluxe owner's bath and finished basement.