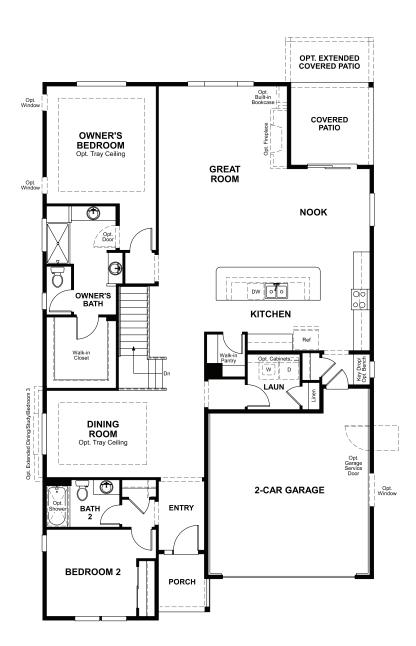

## THE AVALON | Approx. 1,930 sq. ft. | 1 story | 2-5 bedrooms | 2-car garage | Plan #D195

MAIN FLOOR

Floor plans and renderings are conceptual drawings and may vary from actual plans and homes as built. Options and features may not be available on all homes and are subject to change without notice. Actual homes may vary from photos and/or drawings which show upgraded landscaping and may not represent the lowest-priced homes in the community. Features may include optional upgrades and may not be available on all homes. Square footage numbers are approximate and are subject to change without notice. Prices, specifications and availability subject to change without notice. ©2020 Richmond American Homes, Richmond American Homes of Colorado, Inc. 10/08/2020

BASEMENT

**OPT. BEDROOM 5 AT FINISHED BASEMENT** 

ELEVATION E

ABOUT THE AVALON

The ranch-style Avalon plan greets guests with a covered front porch. The home also offers a formal dining room, which can be optioned as a private study or third bedroom, a spacious great room with fireplace and a kitchen with gourmet features. Additional options include a deluxe owner's bath and finished basement.