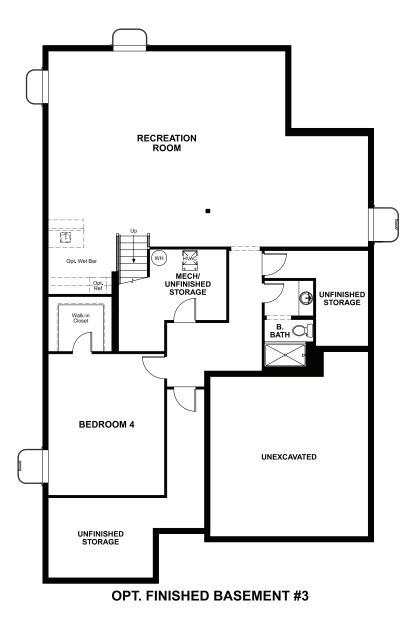

## THE AVALON | Approx. 1,930 sq. ft. | 1 story | 2-5 bedrooms | 2-car garage | Plan #D195

MAIN FLOOR

Floor plans and renderings are conceptual drawings and may vary from actual plans and homes as built. Options and features may not be available on all homes and are subject to change without notice. Actual homes may vary from photos and/or drawings which show upgraded landscaping and may not represent the lowest-priced homes in the community. Features may include optional upgrades and may not be available on all homes. Square footage numbers are approximate and are subject to change without notice. Prices, specifications and availability subject to change without notice. ©2020 Richmond American Homes, Richmond American Homes of Colorado, Inc. 10/08/2020

### MAIN FLOOR OPTIONS