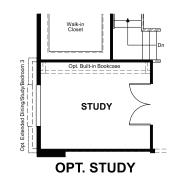

### MAIN FLOOR OPTIONS

BASEMENT

**OPT. BEDROOM 5 AT FINISHED BASEMENT** 

ELEVATION E

ABOUT THE AVALON

The ranch-style Avalon plan greets guests with a covered front porch. The home also offers a formal dining room, which can be optioned as a private study or third bedroom, a spacious great room with fireplace and a kitchen with gourmet features. Additional options include a deluxe owner's bath and finished basement.