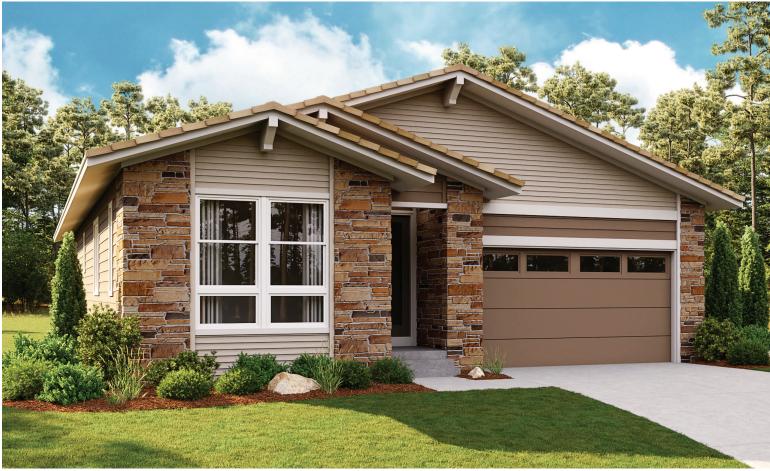

# HASKINS STATION **THE AVALON** Approx. 1,930 sq. ft. | 1 story | 2-5 bedrooms | 2-car garage | Plan #D195

ELEVATION C

ELEVATION D