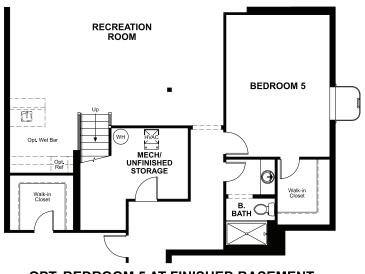

BASEMENT

**OPT. BEDROOM 5 AT FINISHED BASEMENT** 

ELEVATION E

ABOUT THE AVALON

The ranch-style Avalon plan greets guests with a covered front porch. The home also offers a formal dining room, which can be optioned as a private study or third bedroom, a spacious great room with fireplace and a kitchen with gourmet features. Additional options include a deluxe owner's bath and finished basement.