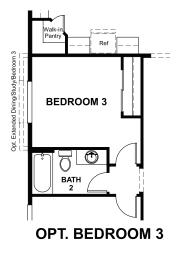

## **ABOUT THE ANIKA**

Comfort, convenience and luxurious options set this single-story home apart from the crowd. An open layout boasts a great room, a breakfast nook and a kitchen with optional gourmet features. The spacious owner's suite is adjacent and offers a generous walk-in closet and an attached bath with two deluxe options, including a walk-in shower. You'll also find a convenient laundry, a dining room that can be personalized as a study or a third bedroom, and a relaxing covered patio.

**ELEVATION B** 

**ELEVATION C** 

ELEVATION D

MAIN FLOOR MAIN FLOOR OPTIONS