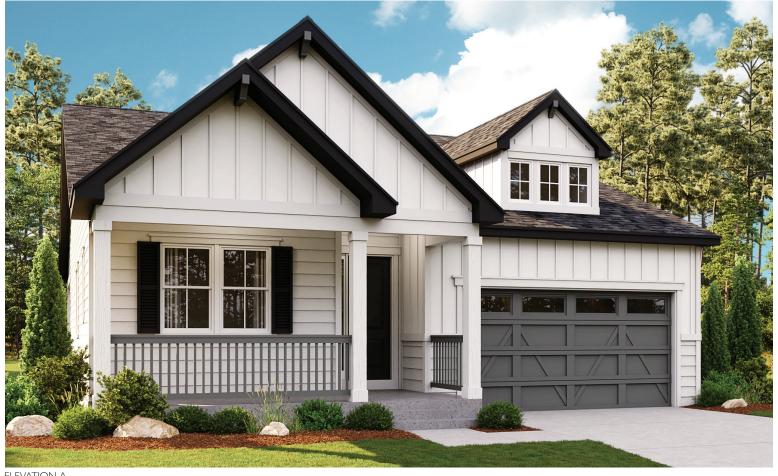

## ELEVATION A

## **ABOUT THE ANIKA**

Comfort, convenience and luxurious options set this single-story home apart from the crowd. An open layout boasts a great room, a breakfast nook and a kitchen with optional gourmet features. The spacious owner's suite is adjacent and offers a generous walk-in closet and an attached bath with two deluxe options, including a walk-in shower. You'll also find a convenient laundry, a dining room that can be personalized as a study or a third bedroom, and a relaxing covered patio.