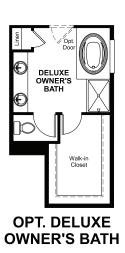

## **ABOUT THE ANIKA**

Comfort, convenience and luxurious options set this single-story home apart from the crowd. An open layout boasts a great room, a breakfast nook and a kitchen with optional gourmet features. The spacious owner's suite is adjacent and offers a generous walk-in closet and an attached bath with two deluxe options, including a walk-in shower. You'll also find a convenient laundry, a dining room that can be personalized as a study or a third bedroom, and a relaxing covered patio.

**ELEVATION B** 

**ELEVATION C** 

ELEVATION D

MAIN FLOOR MAIN FLOOR OPTIONS