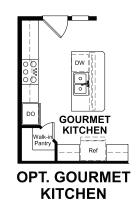

## **ABOUT THE ANIKA**

Comfort, convenience and luxurious options set this single-story home apart from the crowd. An open layout boasts a great room, a breakfast nook and a kitchen with optional gourmet features. The spacious owner's suite is adjacent and offers a generous walk-in closet and an attached bath with two deluxe options, including a walk-in shower. You'll also find a convenient laundry, a dining room that can be personalized as a study or a third bedroom, and a relaxing covered patio.

**ELEVATION B** 

**ELEVATION C** 

ELEVATION D

MAIN FLOOR MAIN FLOOR OPTIONS