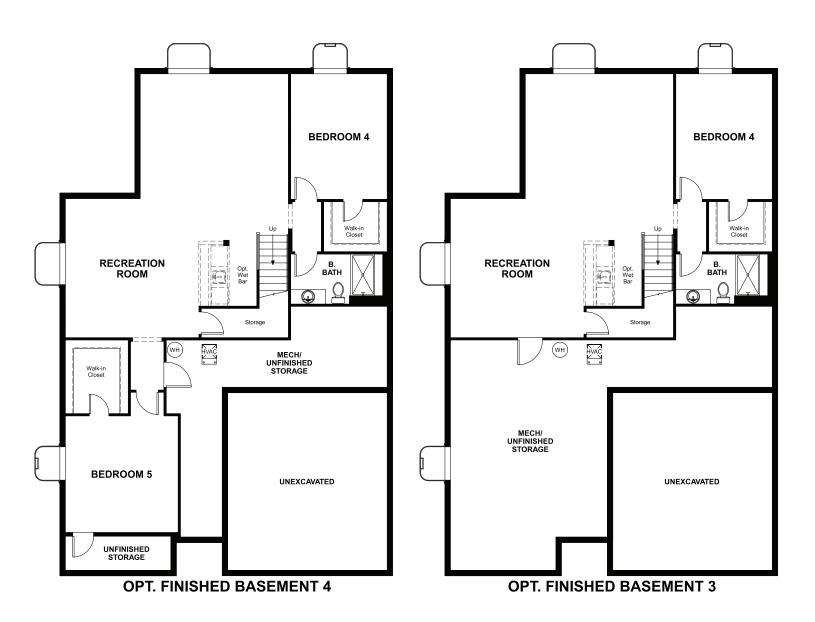

Approx. 1,840 sq. ft. | 1 story | 2-5 bedrooms | 2-car garage | Plan #D175

**BASEMENT** 