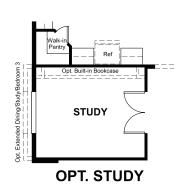

## **ABOUT THE ANIKA**

Comfort, convenience and luxurious options set this single-story home apart from the crowd. An open layout boasts a great room, a breakfast nook and a kitchen with optional gourmet features. The spacious owner's suite is adjacent and offers a generous walk-in closet and an attached bath with two deluxe options, including a walk-in shower. You'll also find a convenient laundry, a dining room that can be personalized as a study or a third bedroom, and a relaxing covered patio.

**ELEVATION B** 

**ELEVATION C** 

ELEVATION D

MAIN FLOOR MAIN FLOOR OPTIONS