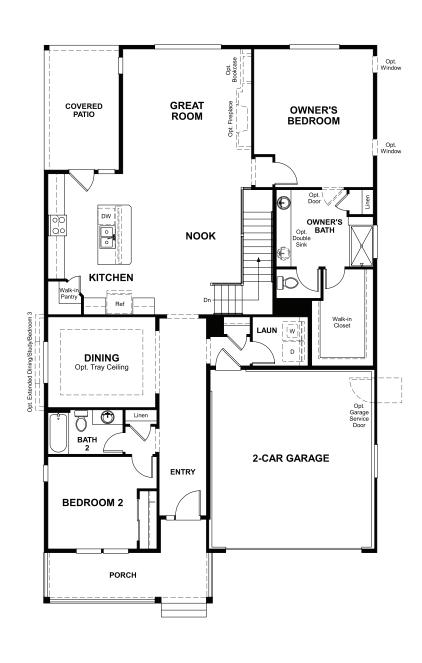

Approx. 1,840 sq. ft. | 1 story | 2-5 bedrooms | 2-car garage | Plan #D175

**BASEMENT** 

## **ABOUT THE ANIKA**

Comfort, convenience and luxurious options set this single-story home apart from the crowd. An open layout boasts a great room, a breakfast nook and a kitchen with optional gourmet features. The spacious owner's suite is adjacent and offers a generous walk-in closet and an attached bath with two deluxe options, including a walk-in shower. You'll also find a convenient laundry, a dining room that can be personalized as a study or a third bedroom, and a relaxing covered patio.

**ELEVATION B** 

**ELEVATION C** 

ELEVATION D

MAIN FLOOR MAIN FLOOR OPTIONS