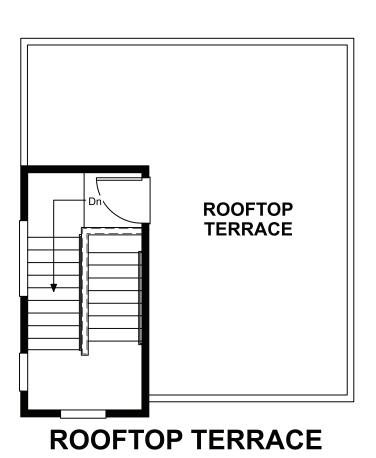

# **ABOUT THE GREENWICH**

The standalone Greenwich plan is ideal for entertaining. Its open, inviting main floor includes a spacious kitchen with optional gourmet features, an adjacent dining area and an inviting living room with a private deck. Upstairs, you'll find relaxing primary suite with an optional deluxe bath. The convenient laundry is located on the lower floor, and the rooftop terrace offers additional space to enjoy.