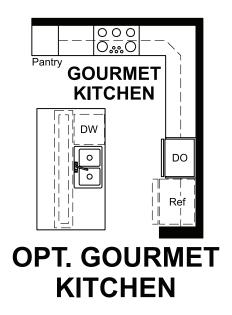

# **ABOUT THE GREENWICH**

The standalone Greenwich plan is ideal for entertaining. Its open, inviting main floor includes a spacious kitchen with optional gourmet features, an adjacent dining area and an inviting living room with a private deck. Upstairs, you'll find relaxing primary suite with an optional deluxe bath. The convenient laundry is located on the lower floor, and the rooftop terrace offers additional space to enjoy.