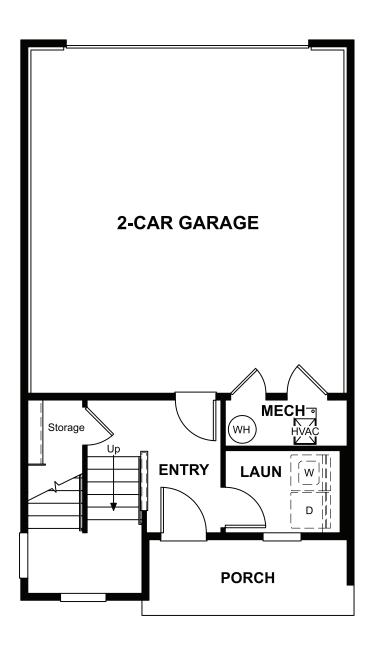

# THE GREENWICH

Approx. 1,850 sq. ft. | 2 to 3 bed | 2.5 bath | 2-car garage | Plan #D567

LOWER FLOOR

# **ABOUT THE GREENWICH**

The standalone Greenwich plan is ideal for entertaining. Its open, inviting main floor includes a spacious kitchen with optional gourmet features, an adjacent dining area and an inviting living room with a private deck. Upstairs, you'll find relaxing primary suite with an optional deluxe bath. The convenient laundry is located on the lower floor, and the rooftop terrace offers additional space to enjoy.