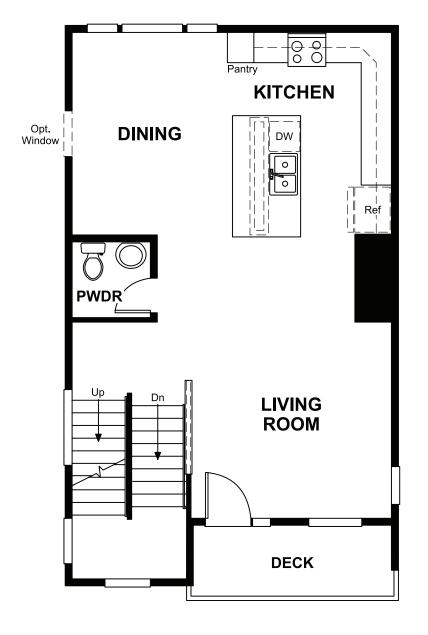

# **ABOUT THE GREENWICH**

The standalone Greenwich plan is ideal for entertaining. Its open, inviting main floor includes a spacious kitchen with optional gourmet features, an adjacent dining area and an inviting living room with a private deck. Upstairs, you'll find relaxing primary suite with an optional deluxe bath. The convenient laundry is located on the lower floor, and the rooftop terrace offers additional space to enjoy.

ELEVATION C

MAIN FLOOR **UPPER FLOOR** 