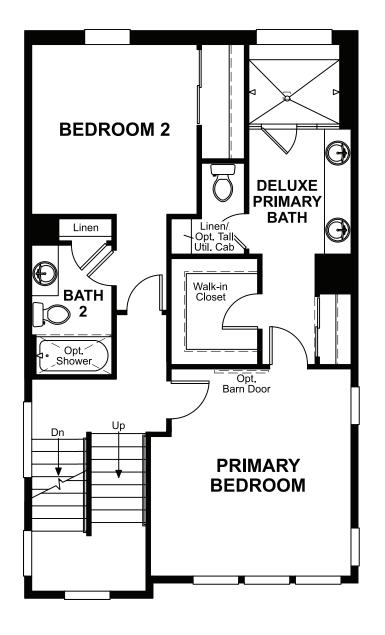

# **ABOUT THE GREENWICH**

The standalone Greenwich plan is ideal for entertaining. Its open, inviting main floor includes a spacious kitchen with optional gourmet features, an adjacent dining area and an inviting living room with a private deck. Upstairs, you'll find relaxing primary suite with an optional deluxe bath. The convenient laundry is located on the lower floor, and the rooftop terrace offers additional space to enjoy.