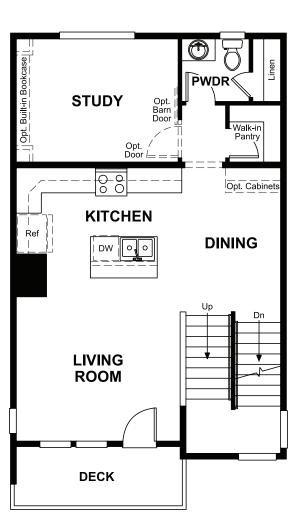

## THE SOHO

Approx. 1,840 sq. ft. | 2 to 3 bed | 2.5-3.5 bath | 2-car garage | Plan #D568

LOWER FLOOR

## **ABOUT THE SOHO**

Offering an array of attractive options, the Soho plan is designed to complement your modern lifestyle. Storage space on the lower floor of this standalone home can be optioned as a powder room, and the quiet main-floor study can be converted to a third bedroom. You'll also appreciate the spacious living room, which opens to an inviting kitchen with optional gourmet features. Upstairs, enjoy a lavish owner's suite with an optional deluxe bath.

ELEVATION C

MAIN FLOOR **UPPER FLOOR** 

**OPT. GOURMET KITCHEN** 

**OPT. BEDROOM 3/BATH 3** 

**OPT. EXTENDED KITCHEN ISLAND** 

**ROOFTOP TERRACE**