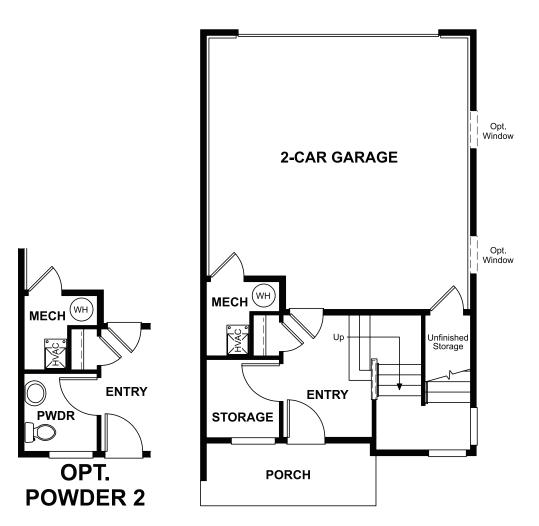

## THE SOHO

Approx. 1,840 sq. ft. | 2 to 3 bed | 2.5-3.5 bath | 2-car garage | Plan #D568

LOWER FLOOR

## **ABOUT THE SOHO**

Offering an array of attractive options, the Soho plan is designed to complement your modern lifestyle. Storage space on the lower floor of this standalone home can be optioned as a powder room, and the quiet main-floor study can be converted to a third bedroom. You'll also appreciate the spacious living room, which opens to an inviting kitchen with optional gourmet features. Upstairs, enjoy a lavish owner's suite with an optional deluxe bath.