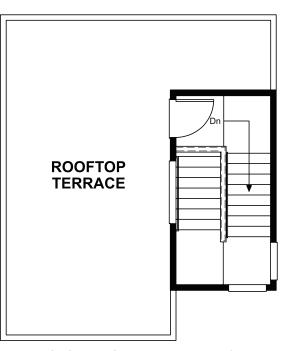

ELEVATION C

MAIN FLOOR **UPPER FLOOR** 

**OPT. GOURMET KITCHEN** 

**OPT. BEDROOM 3/BATH 3** 

**OPT. EXTENDED KITCHEN ISLAND** 

**ROOFTOP TERRACE**