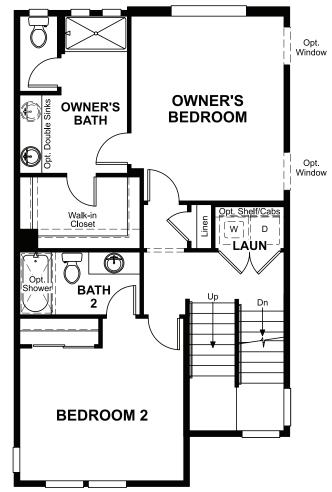

## THE SOHO

Approx. 1,840 sq. ft. | 2 to 3 bed | 2.5-3.5 bath | 2-car garage | Plan #D568

LOWER FLOOR

## **ABOUT THE SOHO**

Offering an array of attractive options, the Soho plan is designed to complement your modern lifestyle. Storage space on the lower floor of this standalone home can be optioned as a powder room, and the quiet main-floor study can be converted to a third bedroom. You'll also appreciate the spacious living room, which opens to an inviting kitchen with optional gourmet features. Upstairs, enjoy a lavish owner's suite with an optional deluxe bath.