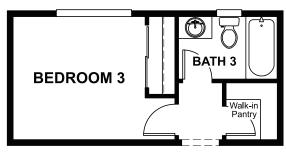

## THE SOHO

Approx. 1,840 sq. ft. | 2 to 3 bed | 2.5-3.5 bath | 2-car garage | Plan #D568

LOWER FLOOR

## **ABOUT THE SOHO**

Offering an array of attractive options, the Soho plan is designed to complement your modern lifestyle. Storage space on the lower floor of this standalone home can be optioned as a powder room, and the quiet main-floor study can be converted to a third bedroom. You'll also appreciate the spacious living room, which opens to an inviting kitchen with optional gourmet features. Upstairs, enjoy a lavish owner's suite with an optional deluxe bath.

ELEVATION C

MAIN FLOOR **UPPER FLOOR** 

**OPT. GOURMET KITCHEN** 

**OPT. BEDROOM 3/BATH 3** 

**OPT. EXTENDED KITCHEN ISLAND** 

**ROOFTOP TERRACE**