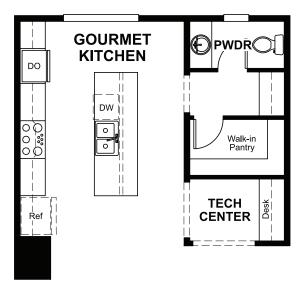

## THE SOHO

Approx. 1,840 sq. ft. | 2 to 3 bed | 2.5-3.5 bath | 2-car garage | Plan #D568

LOWER FLOOR

## **ABOUT THE SOHO**

Offering an array of attractive options, the Soho plan is designed to complement your modern lifestyle. Storage space on the lower floor of this standalone home can be optioned as a powder room, and the quiet main-floor study can be converted to a third bedroom. You'll also appreciate the spacious living room, which opens to an inviting kitchen with optional gourmet features. Upstairs, enjoy a lavish owner's suite with an optional deluxe bath.

ELEVATION C

MAIN FLOOR **UPPER FLOOR** 

**OPT. GOURMET KITCHEN** 

**OPT. BEDROOM 3/BATH 3** 

**OPT. EXTENDED KITCHEN ISLAND** 

**ROOFTOP TERRACE**