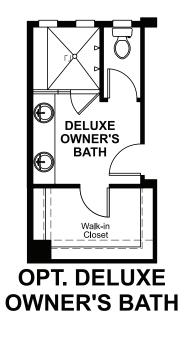

## **ABOUT THE SOHO**

Offering an array of attractive options, the Soho plan is designed to complement your modern lifestyle. Storage space on the lower floor of this standalone home can be optioned as a powder room, and the quiet main-floor study can be converted to a third bedroom. You'll also appreciate the spacious living room, which opens to an inviting kitchen with optional gourmet features. Upstairs, enjoy a lavish owner's suite with an optional deluxe bath.

ELEVATION C

MAIN FLOOR **UPPER FLOOR** 

**OPT. GOURMET KITCHEN** 

**OPT. BEDROOM 3/BATH 3** 

**OPT. EXTENDED KITCHEN ISLAND** 

**ROOFTOP TERRACE**