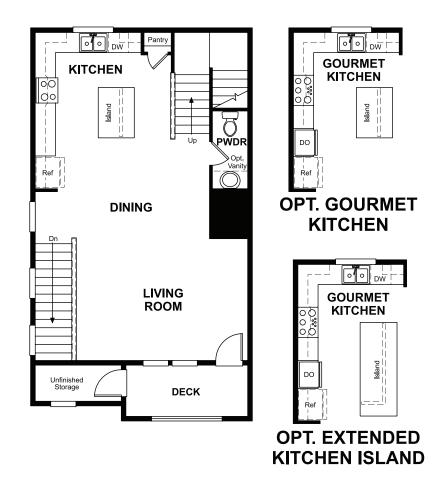

## **ABOUT THE DEVOE**

The new Devoe plan is as innovative as it is stylish. Its open, inviting main floor includes a spacious kitchen with optional gourmet features, an adjacent dining area and an inviting living room with a private deck. Upstairs, you'll find relaxing owner's suite with an optional deluxe bath. The rooftop terrace on the 4th floor is ideal for entertaining guests.

ELEVATION D

ELEVATION E

MAIN FLOOR UPPER FLOOR