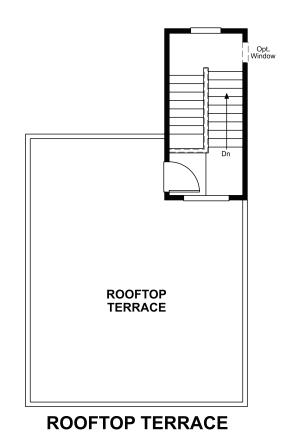

## **ABOUT THE DEVOE**

The new Devoe plan is as innovative as it is stylish. Its open, inviting main floor includes a spacious kitchen with optional gourmet features, an adjacent dining area and an inviting living room with a private deck. Upstairs, you'll find relaxing owner's suite with an optional deluxe bath. The rooftop terrace on the 4th floor is ideal for entertaining guests.