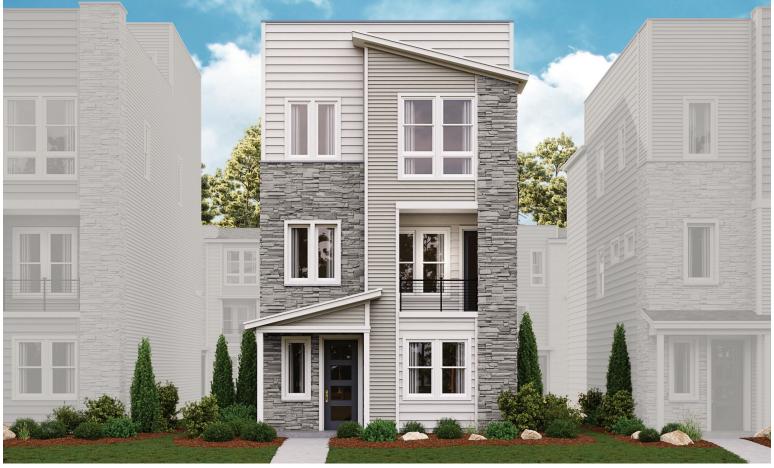

## **ABOUT THE DEVOE**

The new Devoe plan is as innovative as it is stylish. Its open, inviting main floor includes a spacious kitchen with optional gourmet features, an adjacent dining area and an inviting living room with a private deck. Upstairs, you'll find relaxing owner's suite with an optional deluxe bath. The rooftop terrace on the 4th floor is ideal for entertaining guests.

ELEVATION D

ELEVATION E

MAIN FLOOR UPPER FLOOR