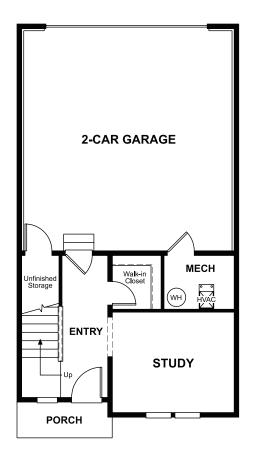

## THE DEVOE

Approx. 1,930 sq. ft. | 2 to 3 bed | 2.5 bath | 2-car garage | Plan #D578

**LOWER FLOOR** 

ELEVATION F