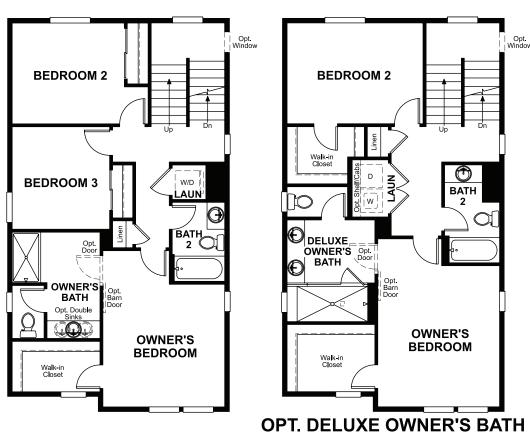

## **ABOUT THE DEVOE**

The new Devoe plan is as innovative as it is stylish. Its open, inviting main floor includes a spacious kitchen with optional gourmet features, an adjacent dining area and an inviting living room with a private deck. Upstairs, you'll find relaxing owner's suite with an optional deluxe bath. The rooftop terrace on the 4th floor is ideal for entertaining guests.

ELEVATION D

ELEVATION E

MAIN FLOOR UPPER FLOOR