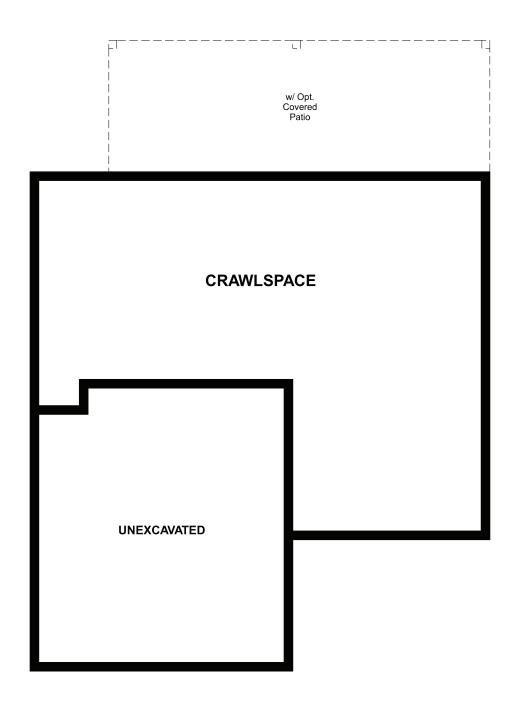

Approx. 1,820 sq. ft. | 2 stories | 3-4 bedrooms | 2-car garage | Plan #D942

**CRAWL SPACE** 

## ABOUT THE CORAL II

The main floor of this delightful plan offers a large, uninterrupted space for relaxing, entertaining and dining. The kitchen features a large center island with seating and opens to the dining and great rooms. Upstairs, there's a large loft, a full bath tucked between two inviting bedrooms, and a private owner's suite with walk-in closet and convenient owner's bath. Options include a covered patio and a bedroom in lieu of the loft.