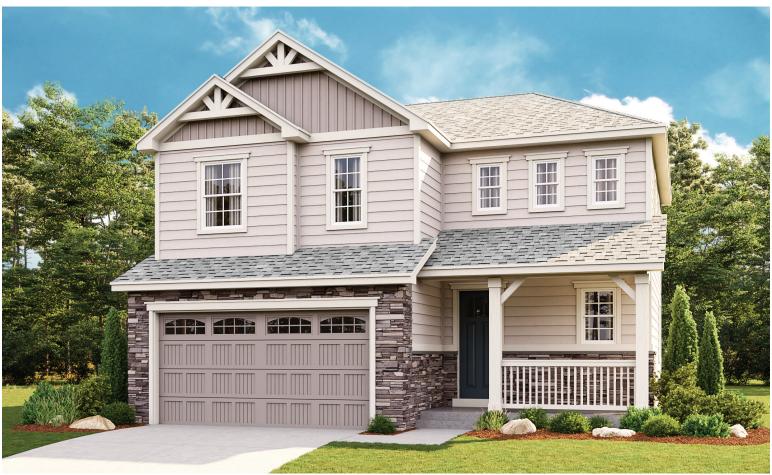

20.956.6699

## **HOME GALLERY LOCATION:**

HG2 by Richmond American™ | 8000 East Belleview Avenue, Suite C-12 | Greenwood Village, CO 80111 | **888.402.4663** 



Floor plans and renderings are conceptual drawings and may vary from actual plans and homes as built. Options and features may not be available on all homes and are subject to change without notice. Actual homes may vary from photos and/or drawings which show upgraded landscaping and may not represent the lowest-priced homes in the community. Features may include optional upgrades and may not be available on all homes. Square footage numbers are approximate and are subject to change without notice. Prices, specifications and availability subject to change without notice. ©2020 Richmond American Homes of Colorado, Inc. 10/30/20



ELEVATION E

**ELEVATION A** 

## ABOUT THE CORAL II

The main floor of this delightful plan offers a large, uninterrupted space for relaxing, entertaining and dining. The kitchen features a large center island with seating and opens to the dining and great rooms. Upstairs, there's a large loft, a full bath tucked between two inviting bedrooms, and a private owner's suite with walk-in closet and convenient owner's bath. Options include a covered patio and a bedroom in lieu of the loft.









ELEVATION B ELEVATION C ELEVATION D





Floor plans and renderings are conceptual drawings and may vary from actual plans and homes as built. Options and features may not be available on all homes and are subject to change without notice. Actual homes may vary from photos and/or drawings which sh