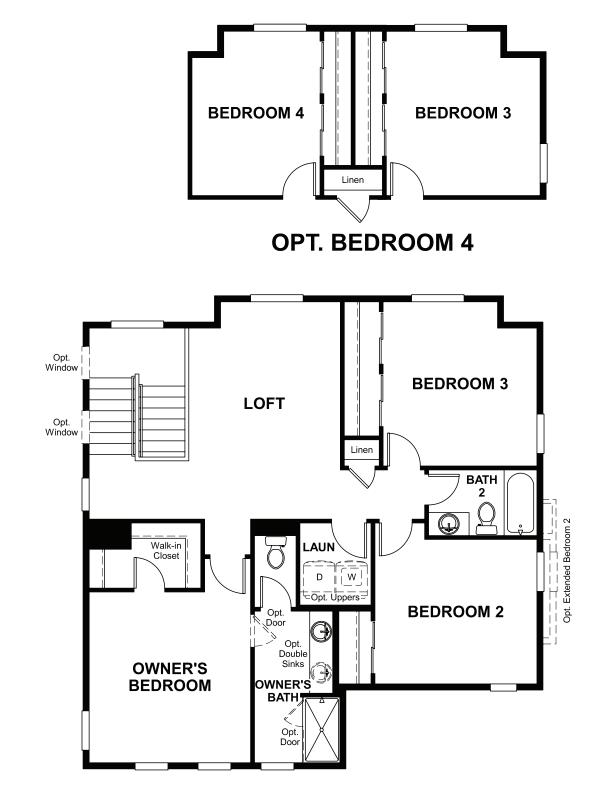

Approx. 1,820 sq. ft. | 2 stories | 3-4 bedrooms | 2-car garage | Plan #D942

**CRAWL SPACE** 

## ABOUT THE CORAL II

The main floor of this delightful plan offers a large, uninterrupted space for relaxing, entertaining and dining. The kitchen features a large center island with seating and opens to the dining and great rooms. Upstairs, there's a large loft, a full bath tucked between two inviting bedrooms, and a private owner's suite with walk-in closet and convenient owner's bath. Options include a covered patio and a bedroom in lieu of the loft.