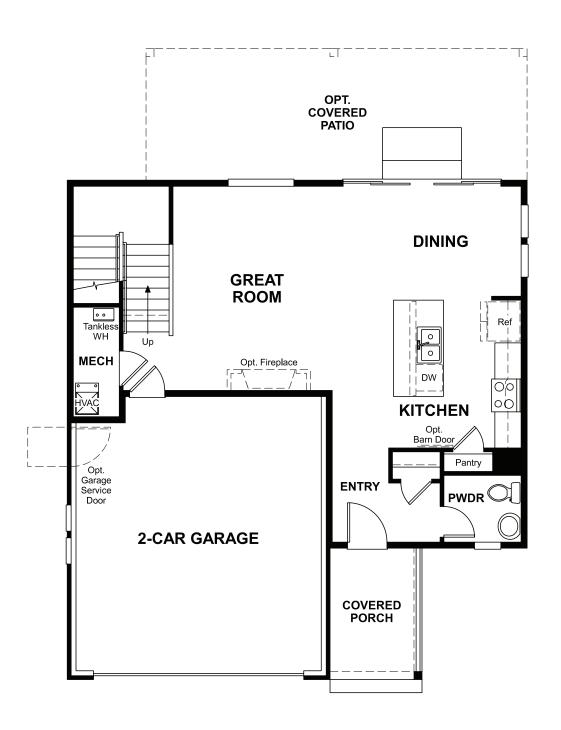

Approx. 1,820 sq. ft. | 2 stories | 3-4 bedrooms | 2-car garage | Plan #D942

**CRAWL SPACE** 

## ABOUT THE CORAL II

The main floor of this delightful plan offers a large, uninterrupted space for relaxing, entertaining and dining. The kitchen features a large center island with seating and opens to the dining and great rooms. Upstairs, there's a large loft, a full bath tucked between two inviting bedrooms, and a private owner's suite with walk-in closet and convenient owner's bath. Options include a covered patio and a bedroom in lieu of the loft.