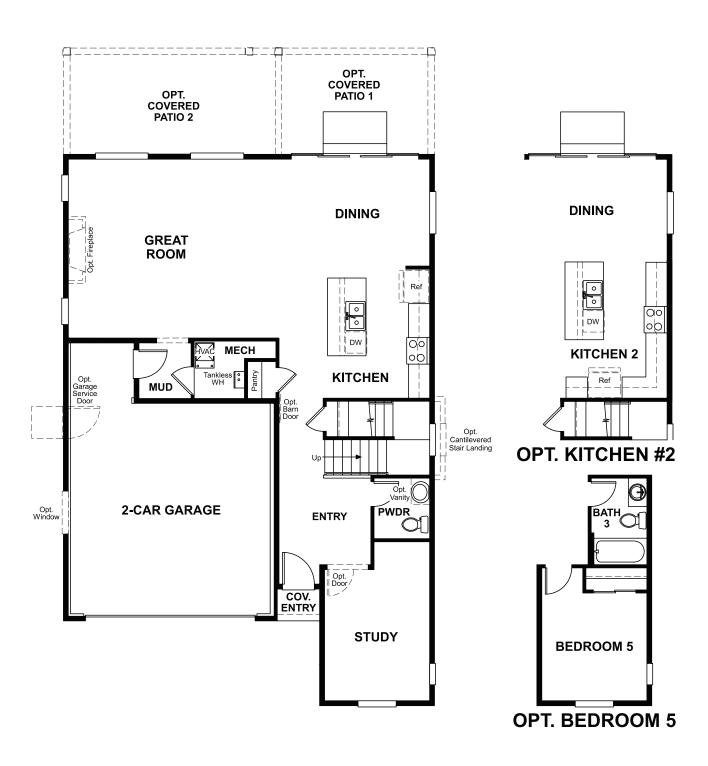

Approx. 2,660 sq. ft. | 2 stories | 4-6 bedrooms | 2-car garage | Plan #D914

**CRAWL SPACE** 

## ABOUT THE MOONSTONE

Spacious and accommodating, the two-story Moonstone plan features an open-concept main floor and four charming bedrooms upstairs. Just off the entryway, you'll find a secluded study with a nearby powder room. Toward the back of the home, a great room flows into an inviting kitchen with a center island and adjacent dining room. Upstairs, a loft offers a versatile common area, and a sprawling owner's suite includes an attached bath and walk-in closet. If desired, opt for additional bedrooms in lieu of the study or loft.

ELEVATION B ELEVATION C

ELEVATION D

MAIN FLOOR SECOND FLOOR

Floor plans and renderings are conceptual drawings and may vary from actual plans and homes as built. Options and features may not be available on all homes and are subject to change without notice. Actual homes may vary from photos and/or drawings which show upgraded landscaping and may not represent the lowest-priced homes in the community. Features may include optional upgrades and may not be available on all homes. Square footage numbers are approximate and are subject to change without notice. Prices, specifications and availability subject to change without notice. @2020 Richmond American Homes, Richmond American Homes of Colorado, Inc. 10/30/20