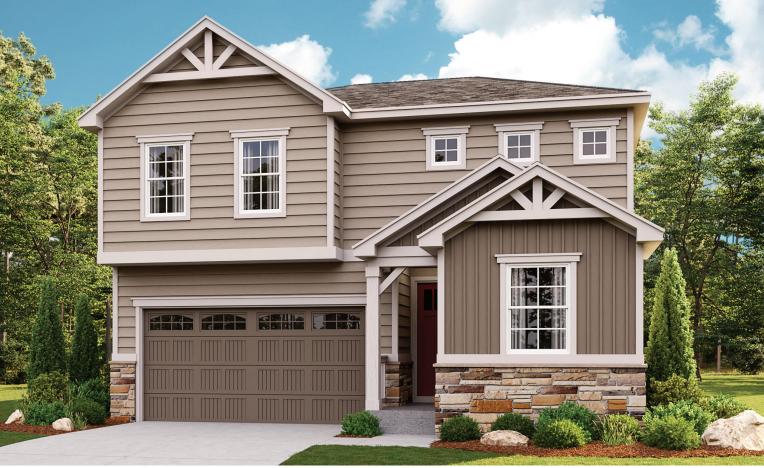

ELEVATION E

## ABOUT THE MOONSTONE

Spacious and accommodating, the two-story Moonstone plan features an open-concept main floor and four charming bedrooms upstairs. Just off the entryway, you'll find a secluded study with a nearby powder room. Toward the back of the home, a great room flows into an inviting kitchen with a center island and adjacent dining room. Upstairs, a loft offers a versatile common area, and a sprawling owner's suite includes an attached bath and walk-in closet. If desired, opt for additional bedrooms in lieu of the study or loft.