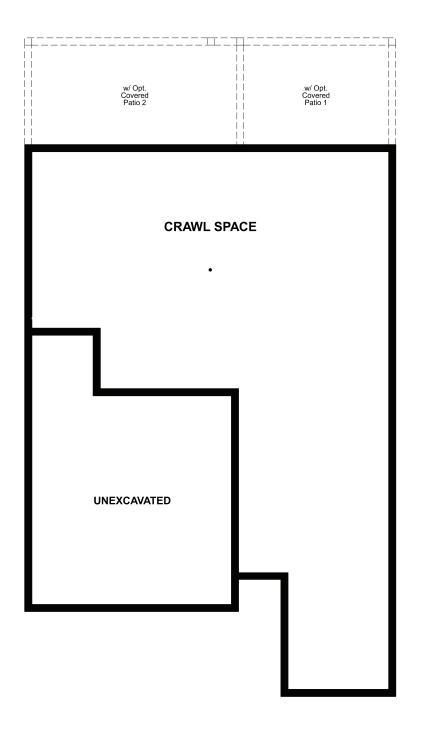

Approx. 2,660 sq. ft. | 2 stories | 4-6 bedrooms | 2-car garage | Plan #D914

**CRAWL SPACE** 