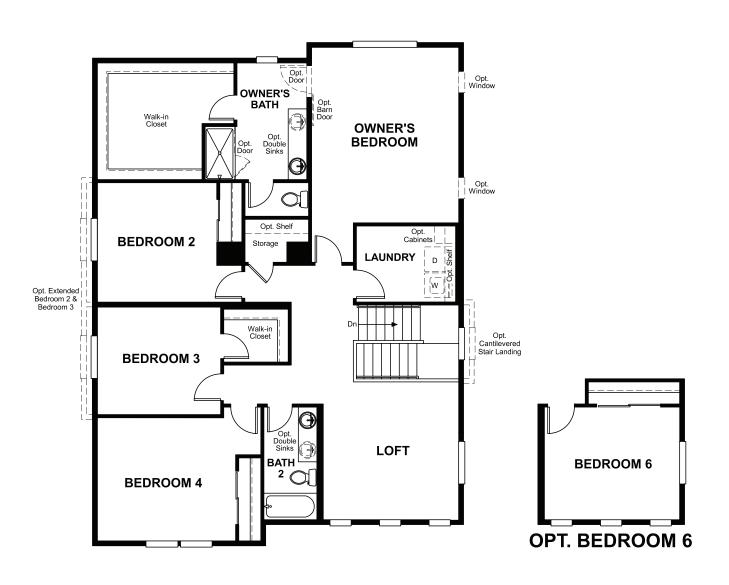

Approx. 2,660 sq. ft. | 2 stories | 4-6 bedrooms | 2-car garage | Plan #D914

**CRAWL SPACE** 

## ABOUT THE MOONSTONE

Spacious and accommodating, the two-story Moonstone plan features an open-concept main floor and four charming bedrooms upstairs. Just off the entryway, you'll find a secluded study with a nearby powder room. Toward the back of the home, a great room flows into an inviting kitchen with a center island and adjacent dining room. Upstairs, a loft offers a versatile common area, and a sprawling owner's suite includes an attached bath and walk-in closet. If desired, opt for additional bedrooms in lieu of the study or loft.

ELEVATION B ELEVATION C

ELEVATION D

MAIN FLOOR SECOND FLOOR

Floor plans and renderings are conceptual drawings and may vary from actual plans and homes as built. Options and features may not be available on all homes and are subject to change without notice. Actual homes may vary from photos and/or drawings which show upgraded landscaping and may not represent the lowest-priced homes in the community. Features may include optional upgrades and may not be available on all homes. Square footage numbers are approximate and are subject to change without notice. Prices, specifications and availability subject to change without notice. @2020 Richmond American Homes, Richmond American Homes of Colorado, Inc. 10/30/20