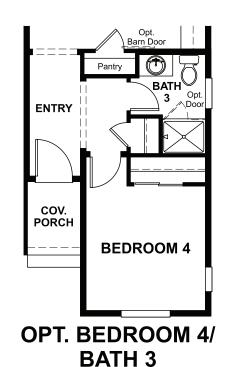

## ABOUT THE CITRINE II

Imagine your life in this two-story home. Breakfast at the spacious kitchen island or in the nearby dining room. Spend the afternoon in your quiet study. Host a movie night in the inviting great room. At the end of the day, retreat upstairs to the owner's suite, complete with a roomy walk-in closet and private bath. Upstairs, you'll also enjoy two additional bedrooms, a convenient laundry and another full bath. A covered patio and a main-floor bedroom with full bath are available options.