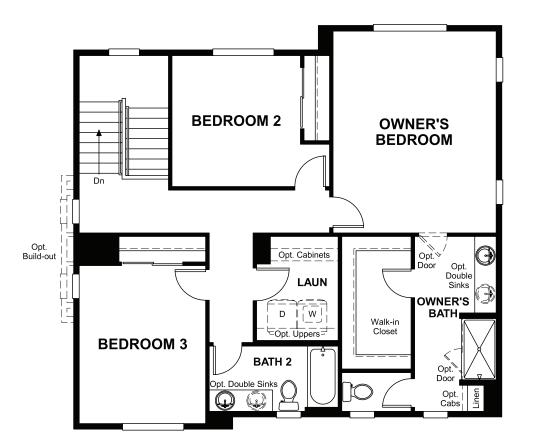

## ABOUT THE CITRINE II

Imagine your life in this two-story home. Breakfast at the spacious kitchen island or in the nearby dining room. Spend the afternoon in your quiet study. Host a movie night in the inviting great room. At the end of the day, retreat upstairs to the owner's suite, complete with a roomy walk-in closet and private bath. Upstairs, you'll also enjoy two additional bedrooms, a convenient laundry and another full bath. A covered patio and a main-floor bedroom with full bath are available options.

ELEVATION B ELEVATION C ELEV

MAIN FLOOR SECOND FLOOR

Floor plans and renderings are conceptual drawings and may vary from actual plans and homes as built. Options and features may not be available on all homes and are subject to change without notice. Actual homes may vary from photos and/or drawings which show upgraded landscaping and may not represent the lowest-priced homes in the community. Features may include optional upgrades and may not be available on all homes. Square footage numbers are approximate and are subject to change without notice. Prices, specifications and availability subject to change without notice. ©2020 Richmond American Homes, Richmond American Homes of Colorado, Inc. 10/30/20