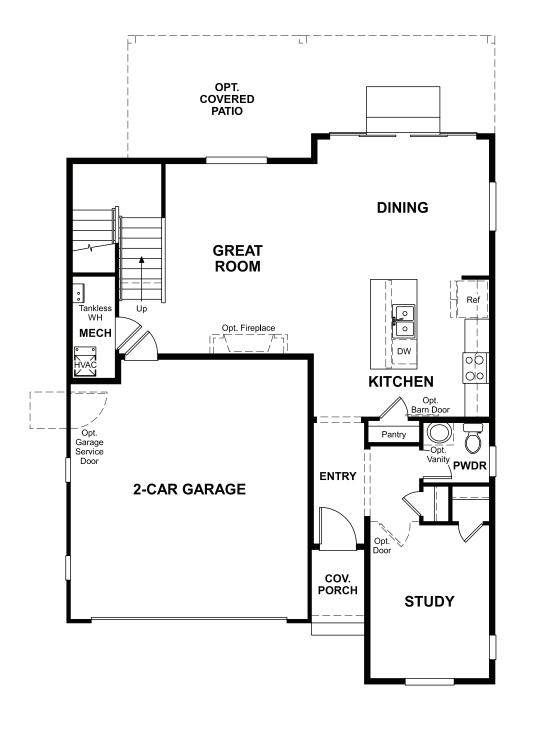

Approx. 1,970 sq. ft. | 2 stories | 3-4 bedrooms | 2-car garage | Plan #D943

**CRAWL SPACE** 

## ABOUT THE CITRINE II

Imagine your life in this two-story home. Breakfast at the spacious kitchen island or in the nearby dining room. Spend the afternoon in your quiet study. Host a movie night in the inviting great room. At the end of the day, retreat upstairs to the owner's suite, complete with a roomy walk-in closet and private bath. Upstairs, you'll also enjoy two additional bedrooms, a convenient laundry and another full bath. A covered patio and a main-floor bedroom with full bath are available options.

ELEVATION B ELEVATION C ELEV

MAIN FLOOR SECOND FLOOR

Floor plans and renderings are conceptual drawings and may vary from actual plans and homes as built. Options and features may not be available on all homes and are subject to change without notice. Actual homes may vary from photos and/or drawings which show upgraded landscaping and may not represent the lowest-priced homes in the community. Features may include optional upgrades and may not be available on all homes. Square footage numbers are approximate and are subject to change without notice. Prices, specifications and availability subject to change without notice. ©2020 Richmond American Homes, Richmond American Homes of Colorado, Inc. 10/30/20