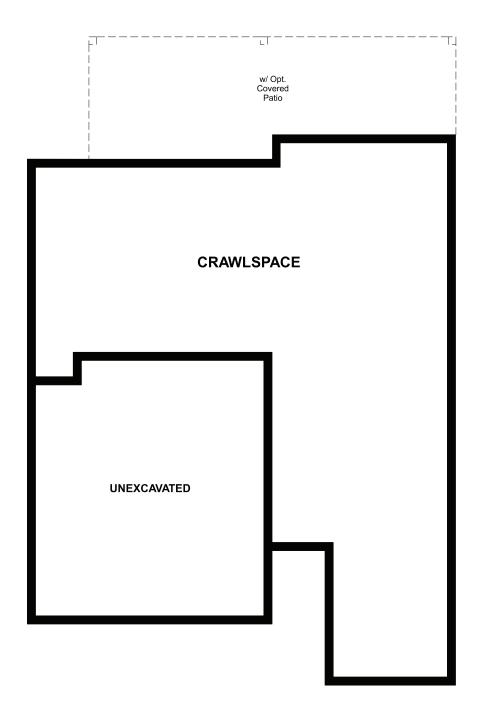

Approx. 1,970 sq. ft. | 2 stories | 3-4 bedrooms | 2-car garage | Plan #D943

**CRAWL SPACE** 