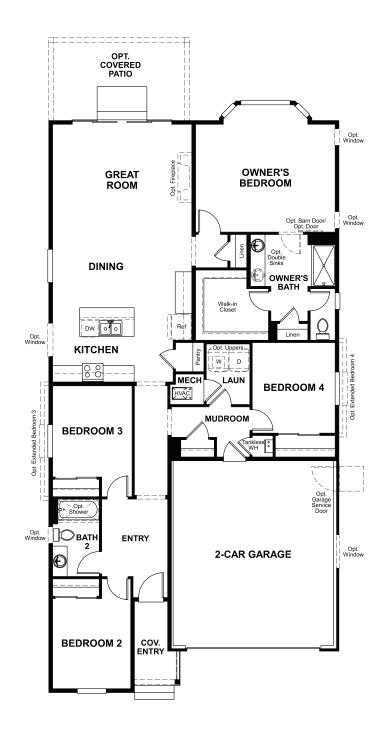

## THE PERIDOT

Approx. 1,820 sq. ft. | 1 story | 4 bedrooms | 2-car garage | Plan #D908

**CRAWL SPACE** 

## **ABOUT THE PERIDOT**

At the heart of the ranch-style Peridot plan, an inviting kitchen with a center island, walk-in pantry and dining area overlooks a spacious great room and an optional covered patio. Four generous bedrooms, including a beautiful owner's suite with a private bath and oversized walk-in closet, offer plenty of space for rest and relaxation. Other notable features include a central laundry and mudroom. Make this home your own with an optional study in lieu of a bedroom or a cozy fireplace!