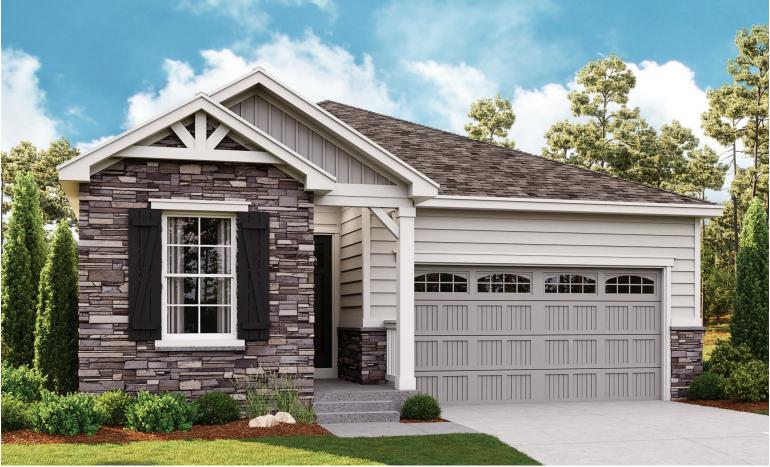

## **HOME GALLERY LOCATION:**

HG2 by Richmond American<sup>™</sup> | 8000 East Belleview Avenue, Suite C-12 | Greenwood Village, CO 80111 | **888.402.4663** 



Floor plans and renderings are conceptual drawings and may vary from actual plans and homes as built. Options and features may not be available on all homes and are subject to change without notice. Actual homes may vary from photos and/or drawings which show upgraded landscaping and may not represent the lowest-priced homes in the community. Features may include optional upgrades and may not be available on all homes. Square footage numbers are approximate and are subject to change without notice. Prices, specifications and availability subject to change without notice. ©2020 Richmond American Homes of Colorado, Inc. 10/30/20



ELEVATION D

ELEVATION A

## **ABOUT THE PERIDOT**

At the heart of the ranch-style Peridot plan, an inviting kitchen with a center island, walk-in pantry and dining area overlooks a spacious great room and an optional covered patio. Four generous bedrooms, including a beautiful owner's suite with a private bath and oversized walk-in closet, offer plenty of space for rest and relaxation. Other notable features include a central laundry and mudroom. Make this home your own with an optional study in lieu of a bedroom or a cozy fireplace!







ELEVATION B

ELEVATION C