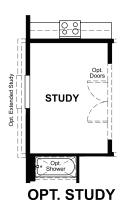

## **ABOUT THE PERIDOT**

At the heart of the ranch-style Peridot plan, an inviting kitchen with a center island, walk-in pantry and dining area overlooks a spacious great room and an optional covered patio. Four generous bedrooms, including a beautiful owner's suite with a private bath and oversized walk-in closet, offer plenty of space for rest and relaxation. Other notable features include a central laundry and mudroom. Make this home your own with an optional study in lieu of a bedroom or a cozy fireplace!