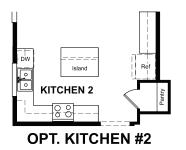

## **ABOUT THE PERIDOT**

At the heart of the ranch-style Peridot plan, an inviting kitchen with a center island, walk-in pantry and dining area overlooks a spacious great room and an optional covered patio. Four generous bedrooms, including a beautiful owner's suite with a private bath and oversized walk-in closet, offer plenty of space for rest and relaxation. Other notable features include a central laundry and mudroom. Make this home your own with an optional study in lieu of a bedroom or a cozy fireplace!