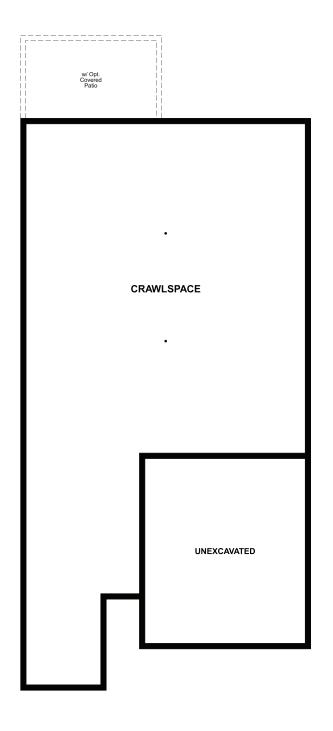

## THE PERIDOT

Approx. 1,820 sq. ft. | 1 story | 4 bedrooms | 2-car garage | Plan #D908

**CRAWL SPACE** 