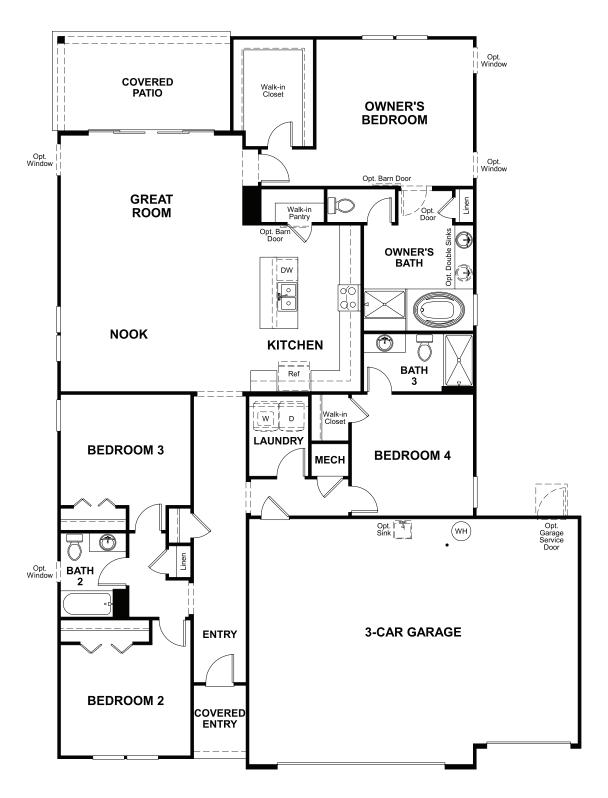

## **ABOUT THE SLATE**

The thoughtfully designed Slate floor plan opens with two bedrooms flanking a bath. Further down the foyer, you'll find an open layout with a dining nook, a great room with access to the covered patio, and a kitchen with a center island. The owner's suite is adjacent, and offers a generous walk-in closet and a private bath with dual sinks, a shower and a separate soaking tub. A fourth bedroom and a laundry complete the home.