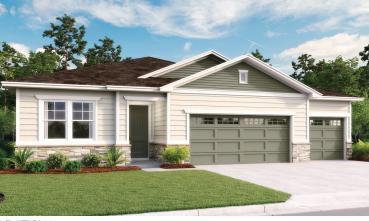

## THE SLATE

Approx. 2,070 sq. ft. | | story | 4 bedrooms | 3-car garage | Plan #J927



ELEVATION M

## **ABOUT THE SLATE**

The thoughtfully designed Slate floor plan opens with two bedrooms flanking a bath. Further down the foyer, you'll find an open layout with a dining nook, a great room with access to the covered patio, and a kitchen with a center island. The owner's suite is adjacent, and offers a generous walk-in closet and a private bath with dual sinks, a shower and a separate soaking tub. A fourth bedroom and a laundry complete the home.



ELEVATION K



ELEVATION L

## HOME GALLERY LOCATION:

Jacksonville Home Gallery<sup>TM</sup> | 10255 Fortune Parkway, Suite 150 | Jacksonville, FL 32256 | **904.541.2555** 



Floor plans and renderings are conceptual drawings and may vary from actual plans and homes as built. Options and features may not be available on all homes and are subject to change without notice. Actual homes may vary from photos and/or drawings which show upgraded landscaping and may not represent the lowest-priced homes in the community. Features may include optional upgrades and may not be available on all homes. Square footage numbers are approximate and are subject to change without notice. Prices, specifications and availability subject to change without notice. ©2020 Richmond American Homes, Richmond American Homes of