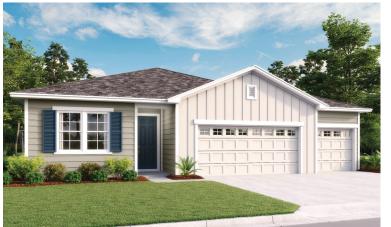

## THE SLATE

Approx. 2,070 sq. ft. | | story | 4 bedrooms | 3-car garage | Plan #J927



ELEVATION M

## **ABOUT THE SLATE**

The thoughtfully designed Slate floor plan opens with two bedrooms flanking a bath. Further down the foyer, you'll find an open layout with a dining nook, a great room with access to the covered patio, and a kitchen with a center island. The owner's suite is adjacent, and offers a generous walk-in closet and a private bath with dual sinks, a shower and a separate soaking tub. A fourth bedroom and a laundry complete the home.



ELEVATION K



ELEVATION L

## HOME GALLERY LOCATION:

Jacksonville Home Gallery<sup>TM</sup> | 10255 Fortune Parkway, Suite 150 | Jacksonville, FL 32256 | **904.541.2555** 



Floor plans and renderings are conceptual drawings and may vary from actual plans and homes as built. Options and features may not be available on all homes and are subject to change without notice. Actual homes may vary from photos and/or drawings which show upgraded landscaping and may not represent the lowest-priced homes in the community. Features may include optional upgrades and may not be available on all homes. Square footage numbers are approximate and are subject to change without notice. Prices, specifications and availability subject to change without notice. ©2020 Richmond American Homes, Richmond Ame