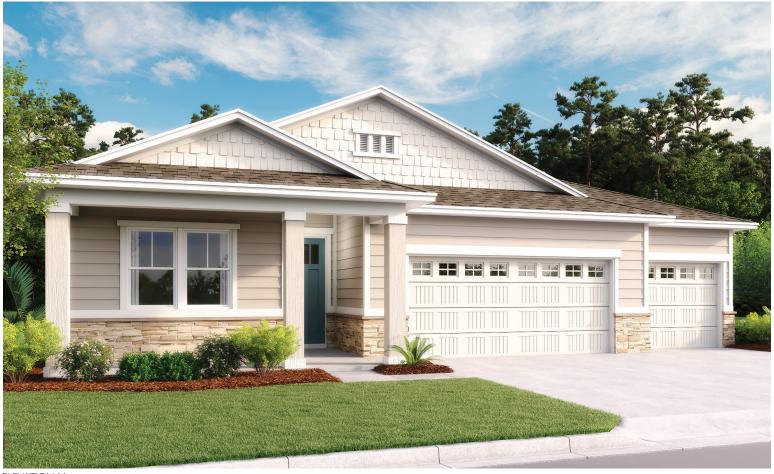

## THE SLATE

Approx. 2,070 sq. ft. | | story | 4 bedrooms | 3-car garage | Plan #J927

ELEVATION M