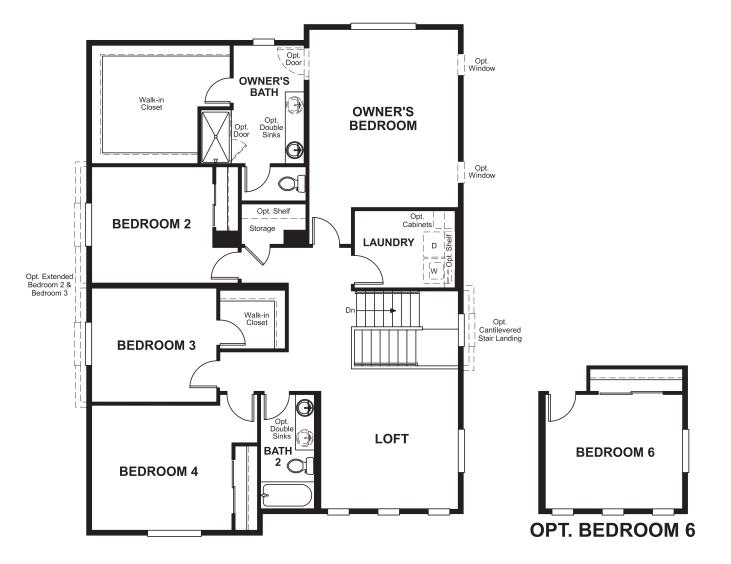

## ABOUT MOONSTONE

Spacious and accommodating, the two-story Moonstone plan features an open-concept main floor and four charming bedrooms upstairs. Just off the entryway, you'll find a secluded study with a nearby powder room. Toward the back of the home, a great room flows into an inviting kitchen with a center island and adjacent dining room. Upstairs, a loft offers a versatile common area, and a sprawling owners suite includes an attached bath and walk-in closet. If desired, opt for additional bedrooms in lieu of the study or loft.

### SECOND FLOOR