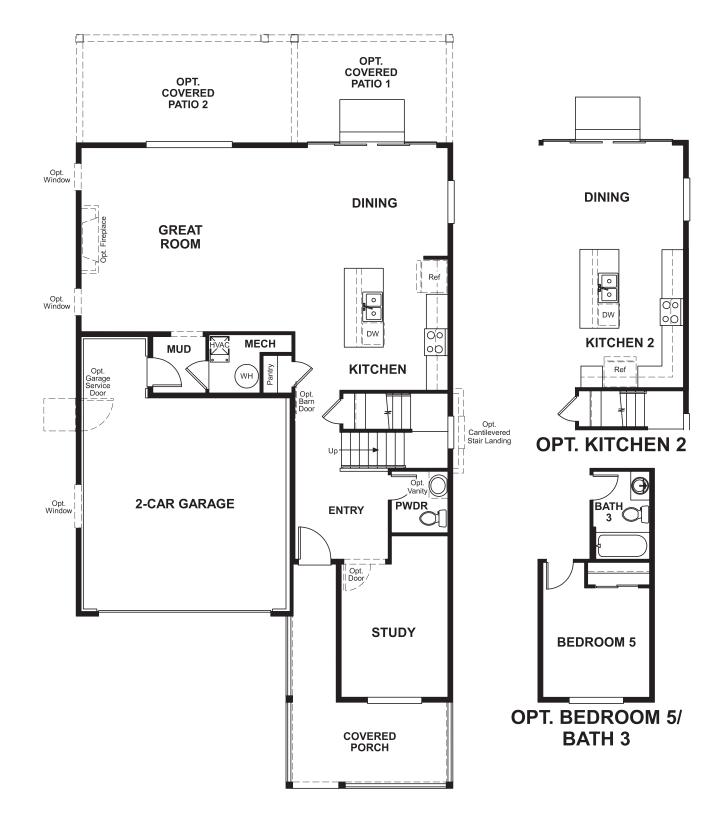

## ABOUT MOONSTONE

Spacious and accommodating, the two-story Moonstone plan features an open-concept main floor and four charming bedrooms upstairs. Just off the entryway, you'll find a secluded study with a nearby powder room. Toward the back of the home, a great room flows into an inviting kitchen with a center island and adjacent dining room. Upstairs, a loft offers a versatile common area, and a sprawling owners suite includes an attached bath and walk-in closet. If desired, opt for additional bedrooms in lieu of the study or loft.

# THE MOONSTONE Approx. 2,680 sq. ft. | 4 to 6 bed | 2.5 to 3 bath | 2-car garage | Plan #D914

MAIN FLOOR