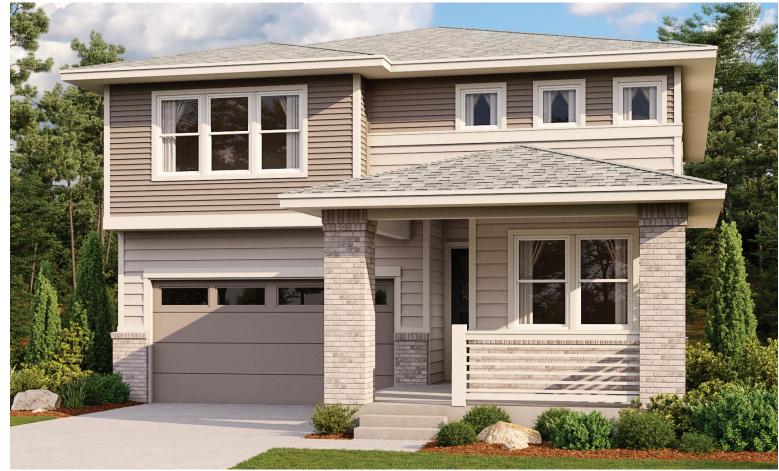

# SEASONS AT PRAIRIE CENTER MOONSTONE Approx. 2,680 sq. ft. | 4 to 6 bed | 2.5 to 3 bath | 2-car garage | Plan #D914

**ELEVATION B** 