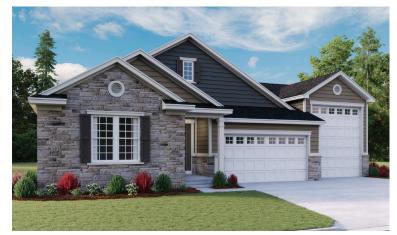

RIDGE VIEW ESTATES

## THE HARRIS

Approx. Sq. Ft.: 4,750 • Finished Sq. Ft.: 2,450 • Unfinished Sq. Ft.: 2,300 ^^ I story • 3-5 bedrooms • 3-car garage • Plan #U23H



ELEVATION D

## **ABOUT THE HARRIS**

The ranch-style Harris plan offers an inviting open layout showcasing a large kitchen with a convenient center island, a dining nook and a great room. Adjacent is the master suite, featuring an oversize walk-in closet and a private bath with optional deluxe features. Two bedrooms and a full bath are close by, as well as a dining room that can be optioned as a study. Includes 2-car garage and attached RV garage! Additional options include a finished basement and a covered patio.



ELEVATION B



**ELEVATION C** 



## **COMMUNITY LOCATION:**

Ridge View Estates | 1325 South 890 East | Salem, UT 84653 | 801.254.0706

## **HOME GALLERY LOCATION:**

Utah Home Gallery<sup>TM</sup> | 849 West LeVoy Drive, Suite 108 | Salt Lake City, UT 84123 | 801.545.5167

^Square footage and plan dimensions are approximate and may show approximate total available footage with finished and unfinished footages listed separately. Unfinished areas may be available to be finished. Finished basement areas below-grade may vary in value from finished above-grade areas. Actual homes may vary from renderings, which may depict optional features, furniture layout and/or an elevation that may not be available on all homes which may change the footages and could change without notice. Drawings may