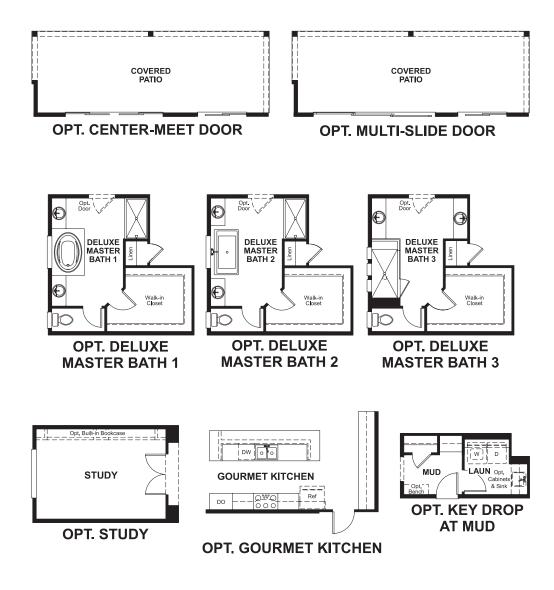

## **ABOUT THE HARRIS**

The ranch-style Harris plan offers an inviting open layout showcasing a large kitchen with a convenient center island, a dining nook and a great room. Adjacent is the master suite, featuring an oversize walk-in closet and a private bath with optional deluxe features. Two bedrooms and a full bath are close by, as well as a dining room that can be optioned as a study. Includes 2-car garage and attached RV garage! Additional options include a finished basement and a covered patio.

MAIN FLOOR MAIN FLOOR OPTIONS

<sup>^^</sup>Square footage and plan dimensions are approximate and may show approximate total available footage with finished and unfinished footages listed separately. Unfinished areas may be available to be finished. Finished basement areas below-grade may vary in value from finished above-grade areas. Actual homes may vary from renderings, which may depict optional features, furniture layout and/or an elevation that may not be available on all homes which may change the footages and could change without notice. Drawings may not be to scale. Some structural options may not be available in combination. Ask a sales associate if you need assistance in personalizing your plan. Floor plans and renderings are conceptual drawings and may vary from actual plans and homes as built. Options and features may not be available on all homes and are subject to change without notice. Actual homes may vary from photos and/or drawings which show upgraded landscaping and may not represent the lowest-priced homes in the community. Features may include optional upgrades and may not be available on all homes. Square footage and plan dimensions are approximate and may show approximate total available footage with finished footages listed separately. Unfinished areas may be available to be finished. Actual homes may vary from photos and/or an elevation that may not be available on all homes which may change the footages and could change without notice. Drawings may not be to scale. Some structural options may not be available in combination. Ask a sales associate if you need assistance in personalizing your plan. Prices, specifications and availability subject to change without notice. ©2020 Richmond American Homes of Utah, Inc. (866-400-4131). II/02/2020