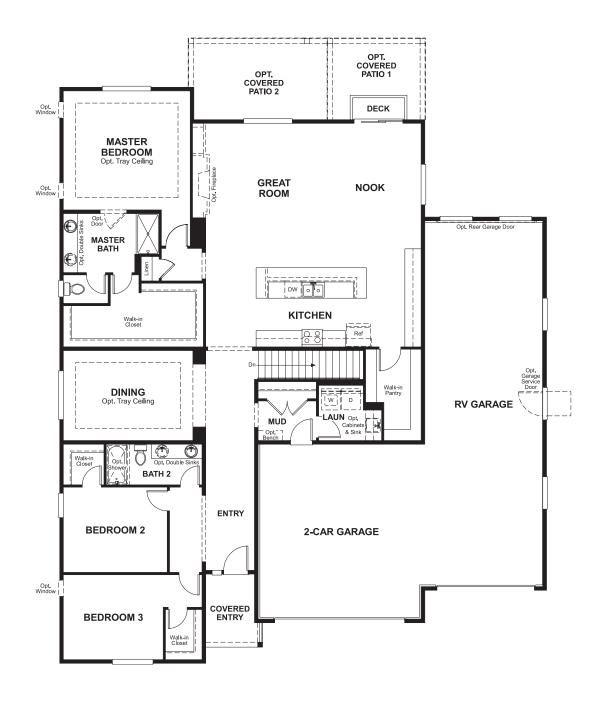

## THE HARRIS

Approx. Sq. Ft.: 4,750 • Finished Sq. Ft.: 2,450 • Unfinished Sq. Ft.: 2,300 ^^ I story • 3-5 bedrooms • 3-car garage • Plan #U23H

ELEVATION D

## **ABOUT THE HARRIS**

The ranch-style Harris plan offers an inviting open layout showcasing a large kitchen with a convenient center island, a dining nook and a great room. Adjacent is the master suite, featuring an oversize walk-in closet and a private bath with optional deluxe features. Two bedrooms and a full bath are close by, as well as a dining room that can be optioned as a study. Includes 2-car garage and attached RV garage! Additional options include a finished basement and a covered patio.

MAIN FLOOR MAIN FLOOR OPTIONS

<sup>^^</sup>Square footage and plan dimensions are approximate and may show approximate total available footage with finished and unfinished footages listed separately. Unfinished areas may be available to be finished. Finished basement areas below-grade may vary in value from finished above-grade areas. Actual homes may vary from renderings, which may depict optional features, furniture layout and/or an elevation that may not be available on all homes which may change the footages and could change without notice. Drawings may not be to scale. Some structural options may not be available in combination. Ask a sales associate if you need assistance in personalizing your plan. Floor plans and renderings are conceptual drawings and may vary from actual plans and homes as built. Options and features may not be available on all homes and are subject to change without notice. Actual homes may vary from photos and/or drawings which show upgraded landscaping and may not represent the lowest-priced homes in the community. Features may include optional upgrades and may not be available on all homes. Square footage and plan dimensions are approximate and may show approximate total available footage with finished footages listed separately. Unfinished areas may be available to be finished. Actual homes may vary from photos and/or an elevation that may not be available on all homes which may change the footages and could change without notice. Drawings may not be to scale. Some structural options may not be available in combination. Ask a sales associate if you need assistance in personalizing your plan. Prices, specifications and availability subject to change without notice. ©2020 Richmond American Homes of Utah, Inc. (866-400-4131). II/02/2020