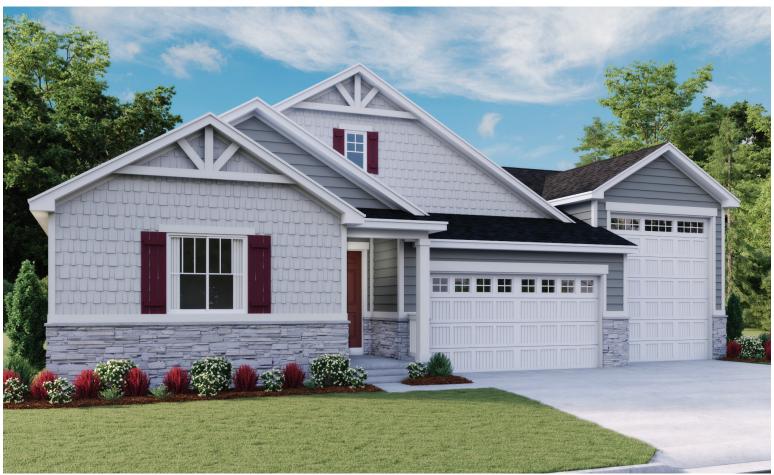

## THE HARRIS

Approx. Sq. Ft.: 4,750 • Finished Sq. Ft.: 2,450 • Unfinished Sq. Ft.: 2,300 ^^ I story • 3-5 bedrooms • 3-car garage • Plan #U23H

ELEVATION D

## **ABOUT THE HARRIS**

The ranch-style Harris plan offers an inviting open layout showcasing a large kitchen with a convenient center island, a dining nook and a great room. Adjacent is the master suite, featuring an oversize walk-in closet and a private bath with optional deluxe features. Two bedrooms and a full bath are close by, as well as a dining room that can be optioned as a study. Includes 2-car garage and attached RV garage! Additional options include a finished basement and a covered patio.