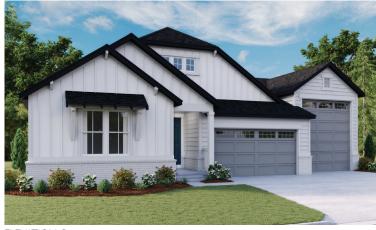

RIDGE VIEW ESTATES

## THE HARRIS

Approx. Sq. Ft.: 4,750 • Finished Sq. Ft.: 2,450 • Unfinished Sq. Ft.: 2,300 ^^ I story • 3-5 bedrooms • 3-car garage • Plan #U23H



ELEVATION D

## **ABOUT THE HARRIS**

The ranch-style Harris plan offers an inviting open layout showcasing a large kitchen with a convenient center island, a dining nook and a great room. Adjacent is the master suite, featuring an oversize walk-in closet and a private bath with optional deluxe features. Two bedrooms and a full bath are close by, as well as a dining room that can be optioned as a study. Includes 2-car garage and attached RV garage! Additional options include a finished basement and a covered patio.



ELEVATION B



**ELEVATION C** 



## **COMMUNITY LOCATION:**

Ridge View Estates | 1325 South 890 East | Salem, UT 84653 | 801.254.0706

## **HOME GALLERY LOCATION:**

Utah Home Gallery<sup>TM</sup> | 849 West LeVoy Drive, Suite 108 | Salt Lake City, UT 84123 | 801.545.5167

^Square footage and plan dimensions are approximate and may show approximate total available footage with finished and unfinished footages listed separately. Unfinished areas may be available to be finished. Finished basement areas below-grade may vary in value from finished above-grade areas. Actual homes may vary from renderings, which may depict optional features, furniture layout and/or an elevation that may not be available on all homes which may change the footages and could change without notice. Drawings may not be to scal