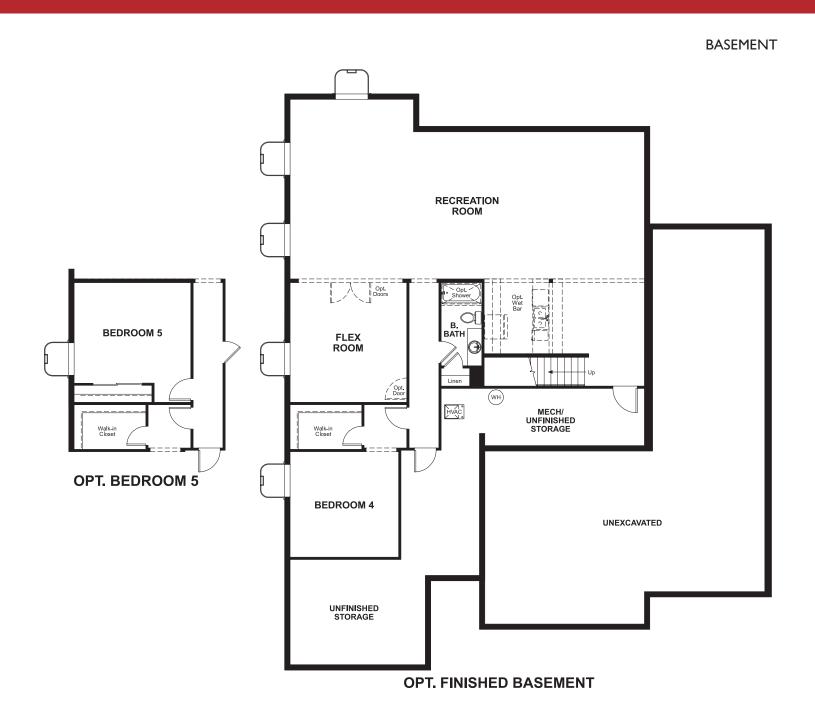

MAIN FLOOR MAIN FLOOR OPTIONS

<sup>^^</sup>Square footage and plan dimensions are approximate and may show approximate total available footage with finished and unfinished footages listed separately. Unfinished areas may be available to be finished. Finished basement areas below-grade may vary in value from finished above-grade areas. Actual homes may vary from renderings, which may depict optional features, furniture layout and/or an elevation that may not be available on all homes which may change the footages and could change without notice. Drawings may not be to scale. Some structural options may not be available in combination. Ask a sales associate if you need assistance in personalizing your plan. Floor plans and renderings are conceptual drawings and may vary from actual plans and homes as built. Options and features may not be available on all homes and are subject to change without notice. Actual homes may vary from photos and/or drawings which show upgraded landscaping and may not represent the lowest-priced homes in the community. Features may include optional upgrades and may not be available on all homes. Square footage and plan dimensions are approximate and may show approximate total available footage with finished footages listed separately. Unfinished areas may be available to be finished. Actual homes may vary from photos and/or an elevation that may not be available on all homes which may change the footages and could change without notice. Drawings may not be to scale. Some structural options may not be available in combination. Ask a sales associate if you need assistance in personalizing your plan. Prices, specifications and availability subject to change without notice. ©2020 Richmond American Homes of Utah, Inc. (866-400-4131). II/02/2020