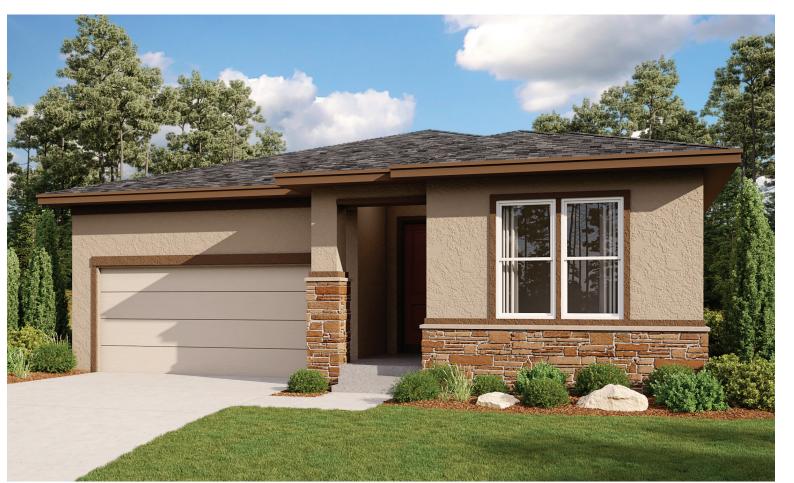

# THE AMETHYST

Approx. 1,420 sq. ft. | 1 story | 2-3 bedrooms | 2- to 3-car garage | Plan #R901

# **ABOUT THE AMETHYST**

This ranch-style floor plan offers an open layout that's perfect for entertaining. Gather with friends and family in the expansive great room, dining room and kitchen, and add a covered patio for additional outdoor living space. The owner's bedroom has a large walk-in closet and a private bath.