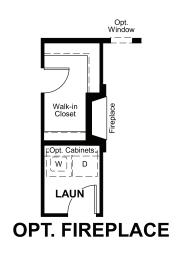

ELEVATION B

MAIN FLOOR MAIN FLOOR OPTIONS

**OPT. BEDROOM 3** 

Floor plans and renderings are conceptual drawings and may vary from actual plans and homes as built. Options and features may not be available on all homes and are subject to change without notice. Actual homes may vary from photos and/or drawings which show upgraded landscaping and may not represent the lowest-priced homes in the community. Features may include optional upgrades and may not be available on all homes. Square footage numbers are approximate and are subject to change without notice. Prices, specifications and availability subject to change without notice. @2020 Richmond American Homes, Richmond American Homes of Colorado, Inc. 12/3/2020