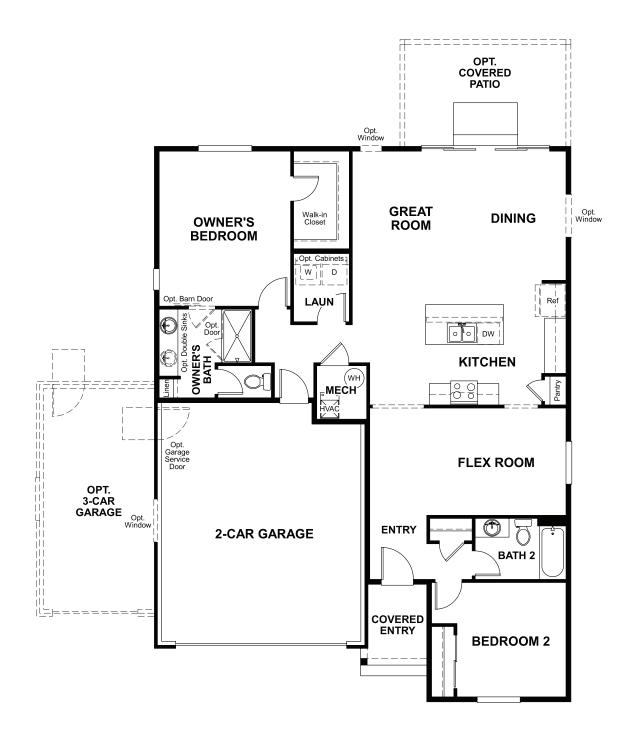

# THE AMETHYST

Approx. 1,420 sq. ft. | 1 story | 2-3 bedrooms | 2- to 3-car garage | Plan #R901

# **ABOUT THE AMETHYST**

This ranch-style floor plan offers an open layout that's perfect for entertaining. Gather with friends and family in the expansive great room, dining room and kitchen, and add a covered patio for additional outdoor living space. The owner's bedroom has a large walk-in closet and a private bath.

ELEVATION B

MAIN FLOOR MAIN FLOOR OPTIONS

**OPT. BEDROOM 3** 

Floor plans and renderings are conceptual drawings and may vary from actual plans and homes as built. Options and features may not be available on all homes and are subject to change without notice. Actual homes may vary from photos and/or drawings which show upgraded landscaping and may not represent the lowest-priced homes in the community. Features may include optional upgrades and may not be available on all homes. Square footage numbers are approximate and are subject to change without notice. Prices, specifications and availability subject to change without notice. @2020 Richmond American Homes, Richmond American Homes of Colorado, Inc. 12/3/2020