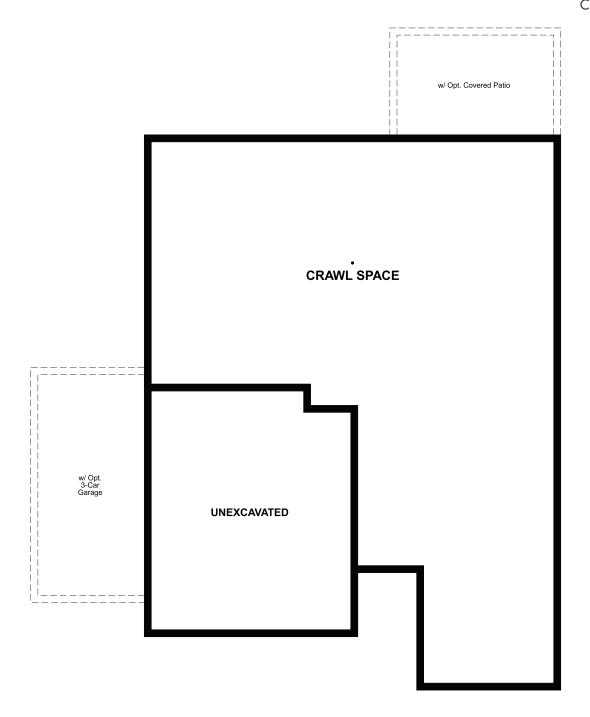

# THE AMETHYST

Approx. 1,420 sq. ft. | 1 story | 2-3 bedrooms | 2- to 3-car garage | Plan #R901

## CRAWL SPACE

# **ABOUT THE AMETHYST**

This ranch-style floor plan offers an open layout that's perfect for entertaining. Gather with friends and family in the expansive great room, dining room and kitchen, and add a covered patio for additional outdoor living space. The owner's bedroom has a large walk-in closet and a private bath.