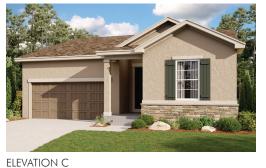

# THE AMETHYST

Approx. 1,420 sq. ft. | 1 story | 2-3 bedrooms | 2- to 3-car garage | Plan #R901

# **ABOUT THE AMETHYST**

This ranch-style floor plan offers an open layout that's perfect for entertaining. Gather with friends and family in the expansive great room, dining room and kitchen, and add a covered patio for additional outdoor living space. The owner's bedroom has a large walk-in closet and a private bath.