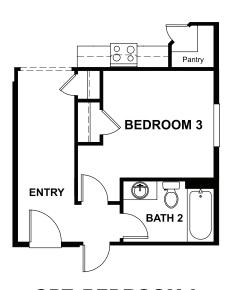

ELEVATION B

MAIN FLOOR MAIN FLOOR OPTIONS

**OPT. BEDROOM 3** 

Floor plans and renderings are conceptual drawings and may vary from actual plans and homes as built. Options and features may not be available on all homes and are subject to change without notice. Actual homes may vary from photos and/or drawings which show upgraded landscaping and may not represent the lowest-priced homes in the community. Features may include optional upgrades and may not be available on all homes. Square footage numbers are approximate and are subject to change without notice. Prices, specifications and availability subject to change without notice. @2020 Richmond American Homes, Richmond American Homes of Colorado, Inc. 12/3/2020