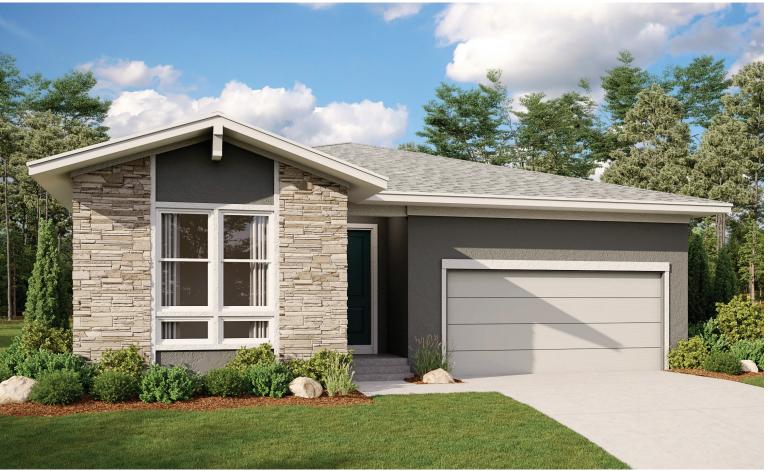

## **ABOUT THE ALEXANDRITE**

The Alexandrite plan combines spacious living areas with ample opportunities for personalization. A covered entry leads past a laundry into an open floorplan, featuring a kitchen with a center island, a dining area, and a great room with optional fireplace. The owner's suite is adjacent, and includes a walk-in closet and private bathroom. You'll find two additional bedrooms and a full bath, as well as a study that can be optioned as a fourth bedroom. Personalize this plan with an optional covered patio or extended deck!