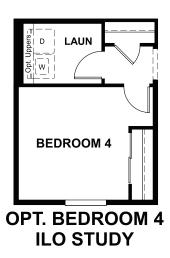

## **ABOUT THE ALEXANDRITE**

The Alexandrite plan combines spacious living areas with ample opportunities for personalization. A covered entry leads past a laundry into an open floorplan, featuring a kitchen with a center island, a dining area, and a great room with optional fireplace. The owner's suite is adjacent, and includes a walk-in closet and private bathroom. You'll find two additional bedrooms and a full bath, as well as a study that can be optioned as a fourth bedroom. Personalize this plan with an optional covered patio or extended deck!

ELEVATION B

ELEVATION C

MAIN FLOOR MAIN FLOOR OPTIONS

Floor plans and renderings are conceptual drawings and may vary from actual plans and homes as built. Options and features may not be available on all homes and are subject to change without notice. Actual homes may vary from photos and/or drawings which show upgraded landscaping and may not represent the lowest-priced homes in the community. Features may include optional upgrades and may not be available on all homes. Square footage numbers are approximate and are subject to change without notice. Prices, specifications and availability subject to change without notice. @2020 Richmond American Homes, Richmond American Homes of Colorado, Inc. 12/3/2020