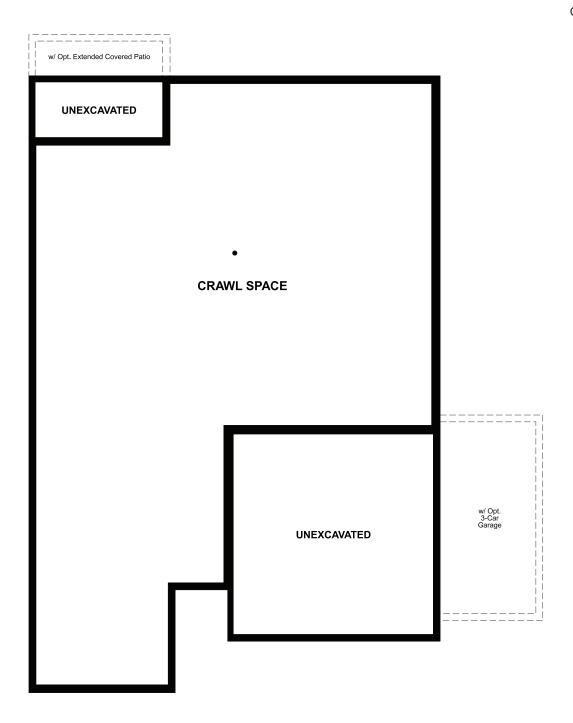

## THE ALEXANDRITE

Approx. 1,740 sq. ft. | 1 story | 3-4 bedrooms | 2- to 3-car garage | Plan #R921

**CRAWL SPACE** 

## **ABOUT THE ALEXANDRITE**

The Alexandrite plan combines spacious living areas with ample opportunities for personalization. A covered entry leads past a laundry into an open floorplan, featuring a kitchen with a center island, a dining area, and a great room with optional fireplace. The owner's suite is adjacent, and includes a walk-in closet and private bathroom. You'll find two additional bedrooms and a full bath, as well as a study that can be optioned as a fourth bedroom. Personalize this plan with an optional covered patio or extended deck!