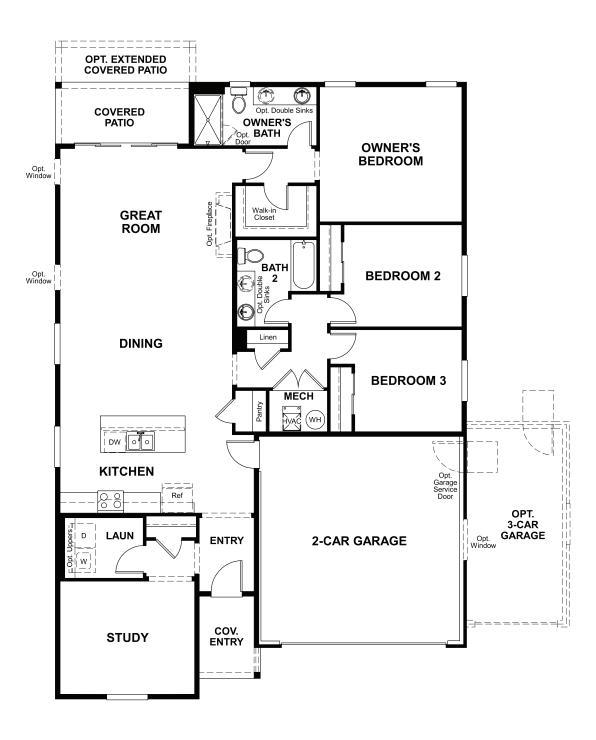

## THE ALEXANDRITE

Approx. 1,740 sq. ft. | 1 story | 3-4 bedrooms | 2- to 3-car garage | Plan #R921

**CRAWL SPACE** 

## **ABOUT THE ALEXANDRITE**

The Alexandrite plan combines spacious living areas with ample opportunities for personalization. A covered entry leads past a laundry into an open floorplan, featuring a kitchen with a center island, a dining area, and a great room with optional fireplace. The owner's suite is adjacent, and includes a walk-in closet and private bathroom. You'll find two additional bedrooms and a full bath, as well as a study that can be optioned as a fourth bedroom. Personalize this plan with an optional covered patio or extended deck!