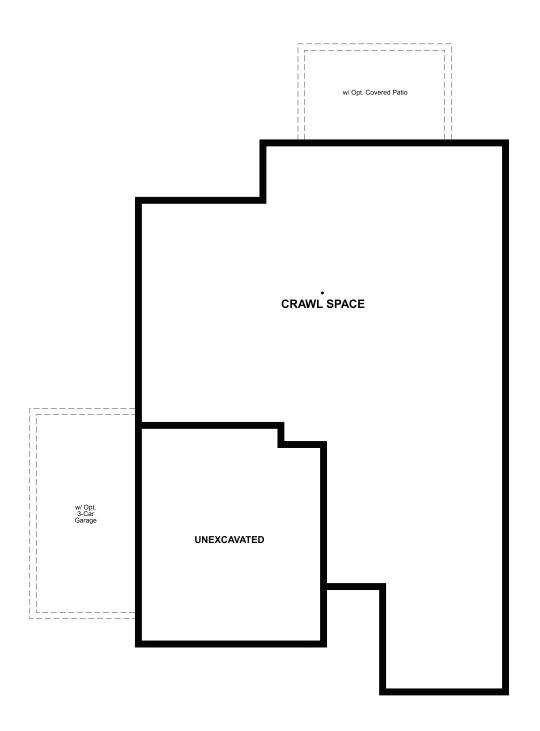

## THE ONYX

Approx. 1,580 sq. ft. | 1 story | 3 bedrooms | 2- to 3-car garage | Plan #R902

**CRAWL SPACE** 

## **ABOUT THE ONYX**

Enjoy single-floor living in this inspired ranch floor plan! At the front of the home, you'll find two bedrooms flanking a full bath. Toward the back, there's a well-appointed kitchen nestled between an elegant dining room and generous great room. A tech center provides added convenience! The laundry is located near the owner's bedroom, which has a large walk-in closet and a private bath. Add a covered patio for outdoor entertaining.