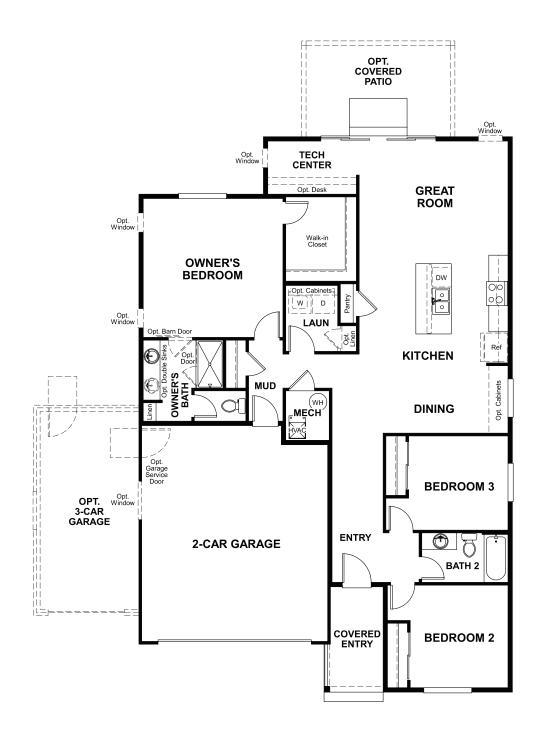

## THE ONYX

Approx. 1,580 sq. ft. | 1 story | 3 bedrooms | 2- to 3-car garage | Plan #R902

**CRAWL SPACE** 

## **ABOUT THE ONYX**

Enjoy single-floor living in this inspired ranch floor plan! At the front of the home, you'll find two bedrooms flanking a full bath. Toward the back, there's a well-appointed kitchen nestled between an elegant dining room and generous great room. A tech center provides added convenience! The laundry is located near the owner's bedroom, which has a large walk-in closet and a private bath. Add a covered patio for outdoor entertaining.