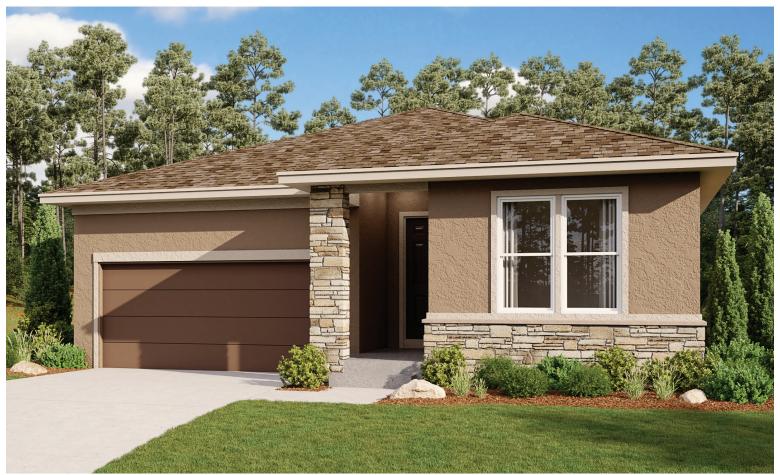

## **ABOUT THE ONYX**

Enjoy single-floor living in this inspired ranch floor plan! At the front of the home, you'll find two bedrooms flanking a full bath. Toward the back, there's a well-appointed kitchen nestled between an elegant dining room and generous great room. A tech center provides added convenience! The laundry is located near the owner's bedroom, which has a large walk-in closet and a private bath. Add a covered patio for outdoor entertaining.