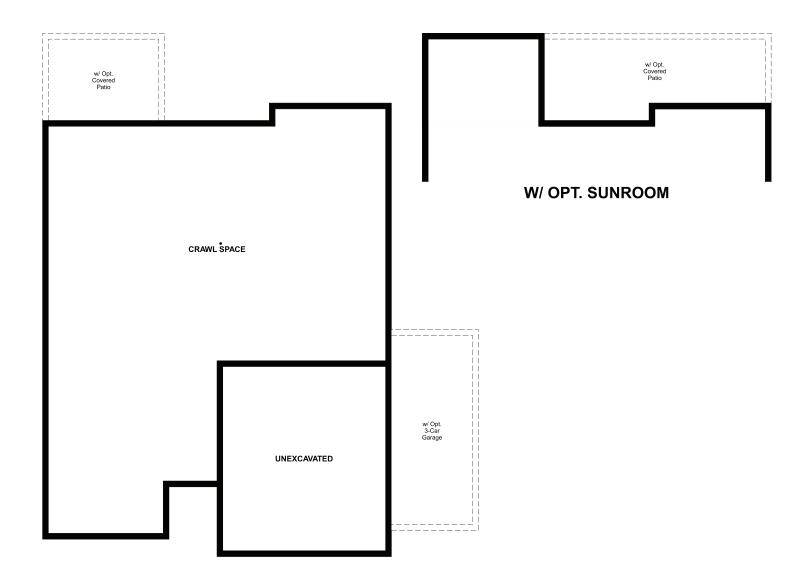

## THE NOBLE

Approx. 1,520 sq. ft. | 1 story | 3 bedrooms | 2- to 3-car garage | Plan #R949

**CRAWL SPACE** 

## ABOUT THE NOBLE

Through the covered entry of the charming ranch-style Noble plan, you'll find two bedrooms and a shared hall bath. Make your way to the back of the home, where an open great room, kitchen and dining room provide an inviting space for relaxing and entertaining. Completing the thoughtfully designed layout are a convenient central laundry and a lavish owner's suite, which includes a private bath with an optional barn door and double sinks and a generous walk-in closet. Additional ways to personalize this plan include a great room fireplace, sunroom, covered patio and 3-car garage.

ELEVATION A ELEVATION B

ELEVATION C

MAIN FLOOR MAIN FLOOR OPTIONS

Floor plans and renderings are conceptual drawings and may vary from actual plans and homes as built. Options and features may not be available on all homes and are subject to change without notice. Actual homes may vary from photos and/or drawings which show upgraded landscaping and may not represent the lowest-priced homes in the community. Features may include optional upgrades and may not be available on all homes. Square footage numbers are approximate and are subject to change without notice. Prices, specifications and availability subject to change without notice. ©2020 Richmond American Homes, Richmond American Homes of Colorado, Inc. 12/8/2020