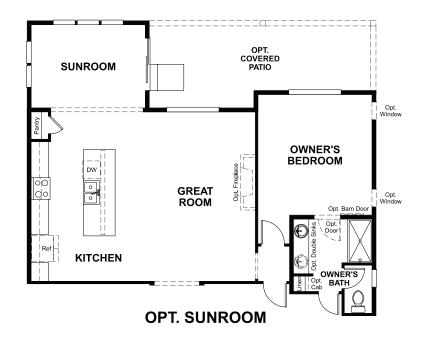

## ABOUT THE NOBLE

Through the covered entry of the charming ranch-style Noble plan, you'll find two bedrooms and a shared hall bath. Make your way to the back of the home, where an open great room, kitchen and dining room provide an inviting space for relaxing and entertaining. Completing the thoughtfully designed layout are a convenient central laundry and a lavish owner's suite, which includes a private bath with an optional barn door and double sinks and a generous walk-in closet. Additional ways to personalize this plan include a great room fireplace, sunroom, covered patio and 3-car garage.

ELEVATION A ELEVATION B

ELEVATION C

MAIN FLOOR MAIN FLOOR OPTIONS

Floor plans and renderings are conceptual drawings and may vary from actual plans and homes as built. Options and features may not be available on all homes and are subject to change without notice. Actual homes may vary from photos and/or drawings which show upgraded landscaping and may not represent the lowest-priced homes in the community. Features may include optional upgrades and may not be available on all homes. Square footage numbers are approximate and are subject to change without notice. Prices, specifications and availability subject to change without notice. ©2020 Richmond American Homes, Richmond American Homes of Colorado, Inc. 12/8/2020