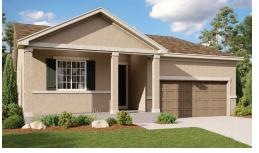

## THE NOBLE

Approx. 1,520 sq. ft. | 1 story | 3 bedrooms | 2- to 3-car garage | Plan #R949

**CRAWL SPACE** 

ELEVATION D

## ABOUT THE NOBLE

Through the covered entry of the charming ranch-style Noble plan, you'll find two bedrooms and a shared hall bath. Make your way to the back of the home, where an open great room, kitchen and dining room provide an inviting space for relaxing and entertaining. Completing the thoughtfully designed layout are a convenient central laundry and a lavish owner's suite, which includes a private bath with an optional barn door and double sinks and a generous walk-in closet. Additional ways to personalize this plan include a great room fireplace, sunroom, covered patio and 3-car garage.