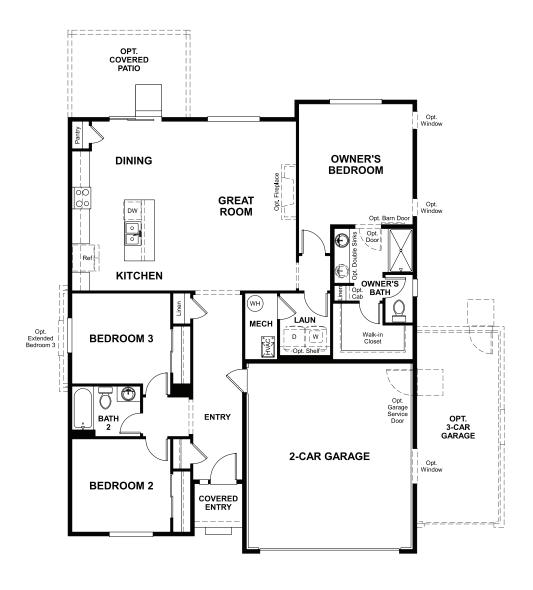

## ABOUT THE NOBLE

Through the covered entry of the charming ranch-style Noble plan, you'll find two bedrooms and a shared hall bath. Make your way to the back of the home, where an open great room, kitchen and dining room provide an inviting space for relaxing and entertaining. Completing the thoughtfully designed layout are a convenient central laundry and a lavish owner's suite, which includes a private bath with an optional barn door and double sinks and a generous walk-in closet. Additional ways to personalize this plan include a great room fireplace, sunroom, covered patio and 3-car garage.

ELEVATION A ELEVATION B

ELEVATION C

MAIN FLOOR MAIN FLOOR OPTIONS

Floor plans and renderings are conceptual drawings and may vary from actual plans and homes as built. Options and features may not be available on all homes and are subject to change without notice. Actual homes may vary from photos and/or drawings which show upgraded landscaping and may not represent the lowest-priced homes in the community. Features may include optional upgrades and may not be available on all homes. Square footage numbers are approximate and are subject to change without notice. Prices, specifications and availability subject to change without notice. ©2020 Richmond American Homes, Richmond American Homes of Colorado, Inc. 12/8/2020