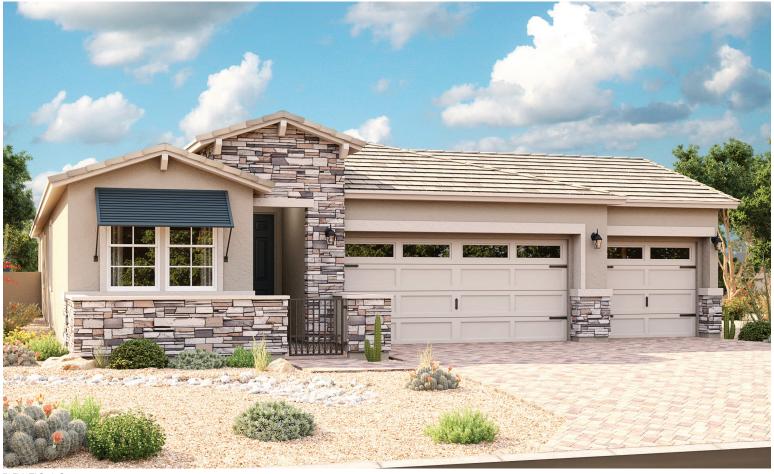

## THE SAPPHIRE

Approx. 2,020 sq. ft. | 5 bedrooms | 2-3 baths | 3-car garage | Plan #P920

ELEVATION C

ELEVATION A

## **ABOUT THE SAPPHIRE**

This Seasons™ Collection floor plan boasts a versatile ranch-style layout packed with personalization options. Enjoy outdoor living? Add a covered patio off the great room, featuring sophisticated center-meet sliding doors. Work from home? Opt for a study in lieu of one of the five bedrooms, or add a tech center off the entryway. Want some flex space? Opt for extra storage or a workshop in the garage, or opt for a teen room in lieu of one of the bedrooms. In addition to the ability to make this floor plan your own, you'll also appreciate an open-concept kitchen with a center island, overlooking a dining area and the great room. Plus, a lavish owner's suite includes a private bath and two walk-in closets, with a convenient laundry room nearby.