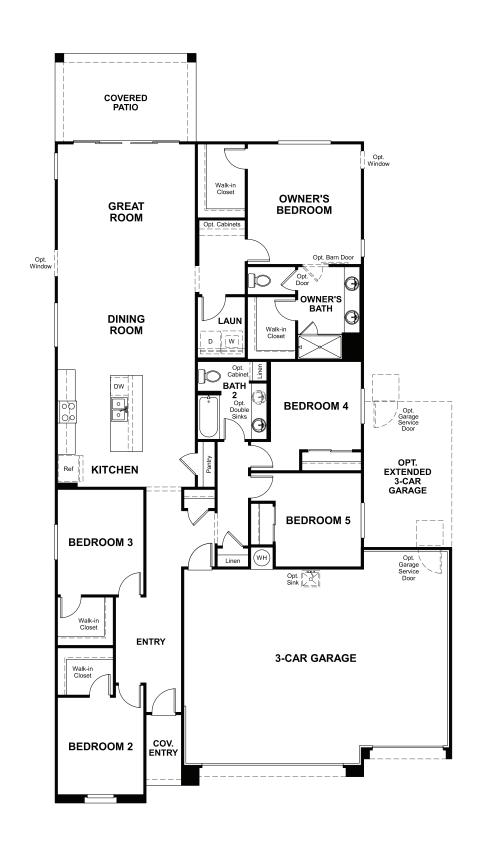

## **ABOUT THE SAPPHIRE**

This Seasons™ Collection floor plan boasts a versatile ranch-style layout packed with personalization options. Enjoy outdoor living? Add a covered patio off the great room, featuring sophisticated center-meet sliding doors. Work from home? Opt for a study in lieu of one of the five bedrooms, or add a tech center off the entryway. Want some flex space? Opt for extra storage or a workshop in the garage, or opt for a teen room in lieu of one of the bedrooms. In addition to the ability to make this floor plan your own, you'll also appreciate an open-concept kitchen with a center island, overlooking a dining area and the great room. Plus, a lavish owner's suite includes a private bath and two walk-in closets, with a convenient laundry room nearby.

MAIN FLOOR MAIN FLOOR OPTIONS

Floor plans and renderings are conceptual drawings and may vary from actual plans and homes as built. Options and features may not be available on all homes and are subject to change without notice. Actual homes may vary from photos and/or drawings which show upgraded landscaping and may not represent the lowest-priced homes in the community. Features may include optional upgrades and may not be available on all homes. Square footage numbers are approximate and are subject to change without notice. Prices, specifications and availability subject to change without notice. ©2020 Richmond American Homes, Richmond American Homes of Arizona, Inc. (a public report is available on the state real estate department's website), Richmond American Construction, Inc. ROC #206612. 12/29/2020