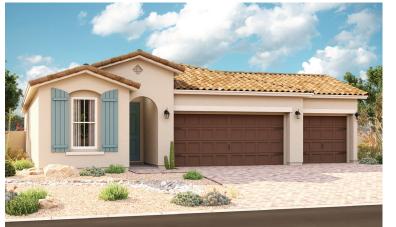

## THE SAPPHIRE

Approx. 2,020 sq. ft. | 5 bedrooms | 2-3 baths | 3-car garage | Plan #P920

ELEVATION C

ELEVATION A

ELEVATION B