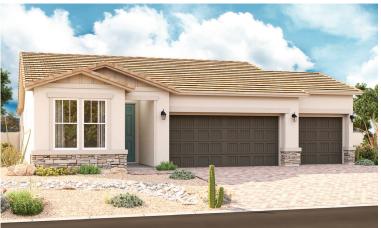

## THE SAPPHIRE

Approx. 2,020 sq. ft. | 5 bedrooms | 2-3 baths | 3-car garage | Plan #P920

ELEVATION C

ELEVATION A