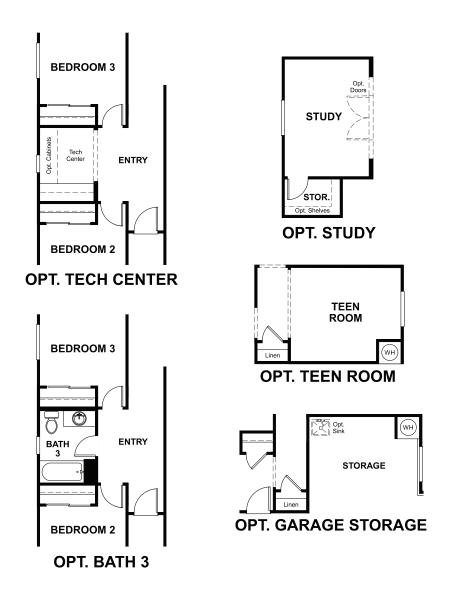

## **ABOUT THE SAPPHIRE**

This Seasons™ Collection floor plan boasts a versatile ranch-style layout packed with personalization options. Enjoy outdoor living? Add a covered patio off the great room, featuring sophisticated center-meet sliding doors. Work from home? Opt for a study in lieu of one of the five bedrooms, or add a tech center off the entryway. Want some flex space? Opt for extra storage or a workshop in the garage, or opt for a teen room in lieu of one of the bedrooms. In addition to the ability to make this floor plan your own, you'll also appreciate an open-concept kitchen with a center island, overlooking a dining area and the great room. Plus, a lavish owner's suite includes a private bath and two walk-in closets, with a convenient laundry room nearby.

MAIN FLOOR MAIN FLOOR OPTIONS

Floor plans and renderings are conceptual drawings and may vary from actual plans and homes as built. Options and features may not be available on all homes and are subject to change without notice. Actual homes may vary from photos and/or drawings which show upgraded landscaping and may not represent the lowest-priced homes in the community. Features may include optional upgrades and may not be available on all homes. Square footage numbers are approximate and are subject to change without notice. Prices, specifications and availability subject to change without notice. ©2020 Richmond American Homes, Richmond American Homes of Arizona, Inc. (a public report is available on the state real estate department's website), Richmond American Construction, Inc. ROC #206612. 12/29/2020