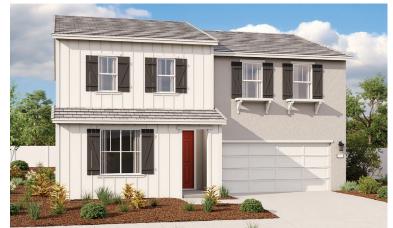

## SEASONS AT THE FARM THE TOURMALINE

Approx. 2,650 sq. ft. | 3 to 5 bed | 2.5 to 3 bath | 2- to 3-car garage | Plan #N923



ELEVATION C

## **ABOUT THE TOURMALINE**

The two-story Tourmaline plan greets guests with a charming covered entry. On the main floor, you'll find a convenient powder room, a versatile flex room and a spacious great room that flows into an inviting kitchen featuring a center island and breakfast nook. Upstairs, enjoy a large loft, a laundry with optional cabinets, an elegant owner's suite boasting an immense walk-in closet and attached bath, and three generous bedrooms with a shared bath. Personalize this plan with an alternate kitchen layout, extra bedrooms in lieu of the flex space and loft, and a wide covered patio!



ELEVATION A



ELEVATION B

## COMMUNITY LOCATION:

Seasons at The Farm | 697 Cardoso Dairy Drive | Galt, CA 95632 | 209.650.7023

## **DESIGN CENTER LOCATION:**

Northern California Home Gallery™ | One Harbor Center, Suite 150 | Suisun City, CA 94585 | **707.416.2800** 



Floor plans and renderings are conceptual drawings and may vary from actual plans and homes as built. Options and features may not be available on all homes and are subject to change without notice. Actual homes may vary from photos and/or drawings which show upgraded landscaping and may not represent the lowest-priced homes in the community. Features may include optional upgrades and may not be available on all homes. Prices, specifications and availability are subject to change without notice. Square footage is appr