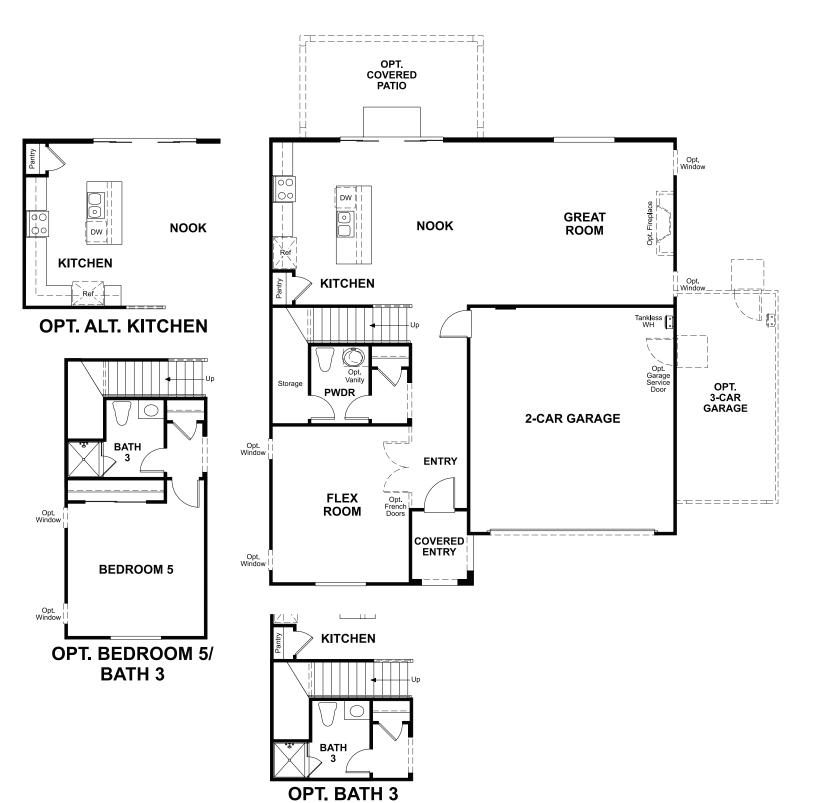

## **ABOUT THE TOURMALINE**

The two-story Tourmaline plan greets guests with a charming covered entry. On the main floor, you'll find a convenient powder room, a versatile flex room and a spacious great room that flows into an inviting kitchen featuring a center island and breakfast nook. Upstairs, enjoy a large loft, a laundry with optional cabinets, an elegant owner's suite boasting an immense walk-in closet and attached bath, and three generous bedrooms with a shared bath. Personalize this plan with an alternate kitchen layout, extra bedrooms in lieu of the flex space and loft, and a wide covered patio!

MAIN FLOOR SECOND FLOOR **PRELIMINARY PRELIMINARY** 