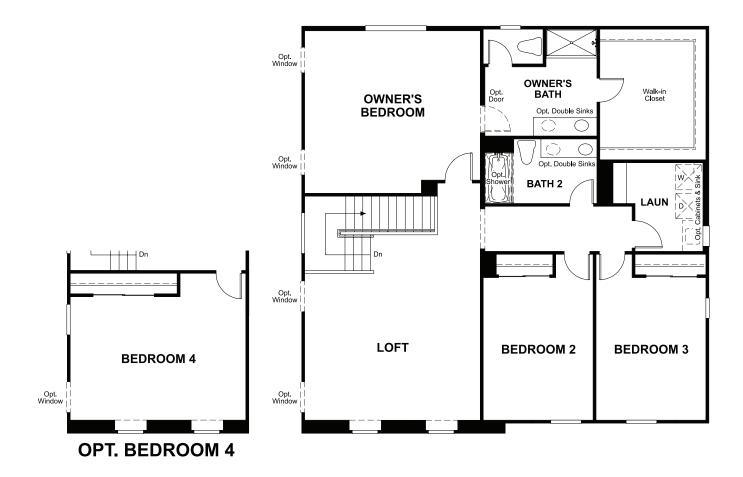

## **ABOUT THE TOURMALINE**

The two-story Tourmaline plan greets guests with a charming covered entry. On the main floor, you'll find a convenient powder room, a versatile flex room and a spacious great room that flows into an inviting kitchen featuring a center island and breakfast nook. Upstairs, enjoy a large loft, a laundry with optional cabinets, an elegant owner's suite boasting an immense walk-in closet and attached bath, and three generous bedrooms with a shared bath. Personalize this plan with an alternate kitchen layout, extra bedrooms in lieu of the flex space and loft, and a wide covered patio!

MAIN FLOOR SECOND FLOOR **PRELIMINARY PRELIMINARY** 