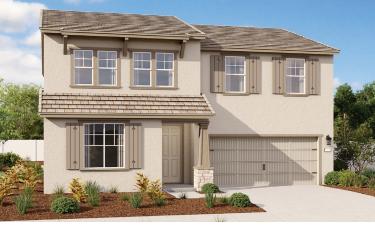

## SEASONS AT THE FARM THE TOURMALINE

Approx. 2,650 sq. ft. | 3 to 5 bed | 2.5 to 3 bath | 2- to 3-car garage | Plan #N923



ELEVATION C

## **ABOUT THE TOURMALINE**

The two-story Tourmaline plan greets guests with a charming covered entry. On the main floor, you'll find a convenient powder room, a versatile flex room and a spacious great room that flows into an inviting kitchen featuring a center island and breakfast nook. Upstairs, enjoy a large loft, a laundry with optional cabinets, an elegant owner's suite boasting an immense walk-in closet and attached bath, and three generous bedrooms with a shared bath. Personalize this plan with an alternate kitchen layout, extra bedrooms in lieu of the flex space and loft, and a wide covered patio!



ELEVATION A



ELEVATION B

## COMMUNITY LOCATION:

Seasons at The Farm | 697 Cardoso Dairy Drive | Galt, CA 95632 | 209.650.7023

## **DESIGN CENTER LOCATION:**

Northern California Home Gallery™ | One Harbor Center, Suite 150 | Suisun City, CA 94585 | **707.416.2800** 



Floor plans and renderings are conceptual drawings and may vary from actual plans and homes as built. Options and features may not be available on all homes and are subject to change without notice. Actual homes may vary from photos and/or drawings which show upgraded landscaping and may not represent the lowest-priced homes in the community. Features may include optional upgrades and may not be available on all homes. Prices, specifications and availability are subject to change without notice. Square footage is approximate and sub