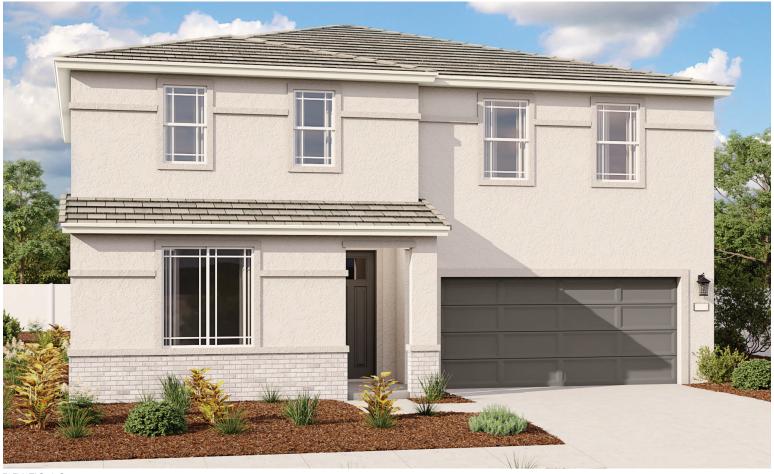

## SEASONS AT THE FARM THE TOURMALINE

Approx. 2,650 sq. ft. | 3 to 5 bed | 2.5 to 3 bath | 2- to 3-car garage | Plan #N923

ELEVATION C

## **ABOUT THE TOURMALINE**

The two-story Tourmaline plan greets guests with a charming covered entry. On the main floor, you'll find a convenient powder room, a versatile flex room and a spacious great room that flows into an inviting kitchen featuring a center island and breakfast nook. Upstairs, enjoy a large loft, a laundry with optional cabinets, an elegant owner's suite boasting an immense walk-in closet and attached bath, and three generous bedrooms with a shared bath. Personalize this plan with an alternate kitchen layout, extra bedrooms in lieu of the flex space and loft, and a wide covered patio!