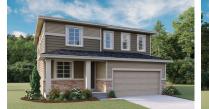

ELEVATION A

ELEVATION D

ELEVATION E

# SEASONS AT BUFFALO GRASS AT HOMESTEAD AT CRYSTAL VALLEY

Approx. 2,180 sq. ft. | 2 stories | 4 bedrooms | 2-car garage | Plan #D915

ELEVATION F

RICHMONDAMERICAN.COM/SEASONS

**OPT. COVERED** PATIO 1 OPT. COVERED PATIO 2 **BEDROOM 4** DW GREAT DINING ROOM **KITCHEN** Opt. MUD Vanity ROOM Walk-in Pantry PWDR WН **OPT. BEDROOM 4** Opt. Garage Service Door FLEX Opt. Window Opt. Window STUDY ROOM Opt. Window ENTRY 2-CAR GARAGE **OPT. STUDY** PORCH