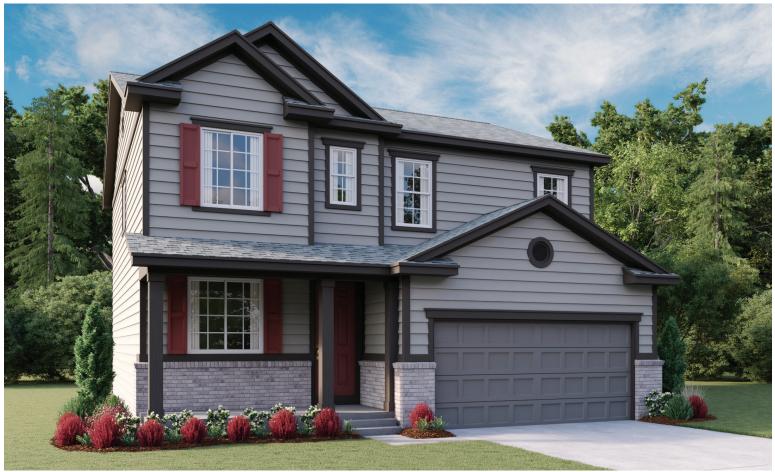

ELEVATION A

ELEVATION D

ELEVATION E

# SEASONS AT BUFFALO GRASS AT HOMESTEAD AT CRYSTAL VALLEY

Approx. 2,180 sq. ft. | 2 stories | 4 bedrooms | 2-car garage | Plan #D915

ELEVATION F

RICHMONDAMERICAN.COM/SEASONS

**OPT. COVERED** PATIO 1 OPT. COVERED PATIO 2 **BEDROOM 4** DW GREAT DINING ROOM **KITCHEN** Opt. MUD Vanity ROOM Walk-in Pantry PWDR WН **OPT. BEDROOM 4** Opt. Garage Service Door FLEX Opt. Window Opt. Window STUDY ROOM Opt. Window ENTRY 2-CAR GARAGE **OPT. STUDY** PORCH