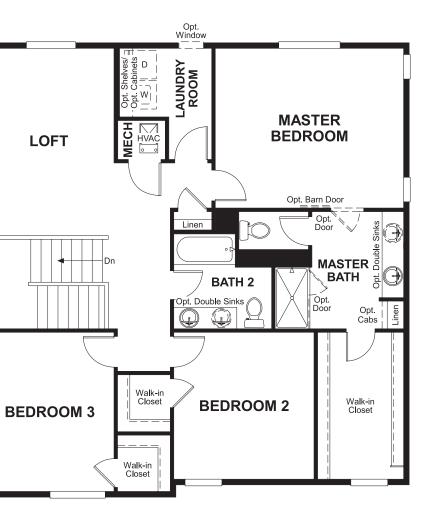

### SECOND FLOOR

### **ABOUT THE LAPIS**

The main floor of the beautiful Lapis plan offers versatile flex space, an inviting great room and an open dining room that flows into a corner kitchen with a center island and walk-in pantry. Upstairs, enjoy a large loft, a convenient laundry and a luxurious owner's suite. Personalize this plan with a cozy fireplace, a private study and an additional bedroom!