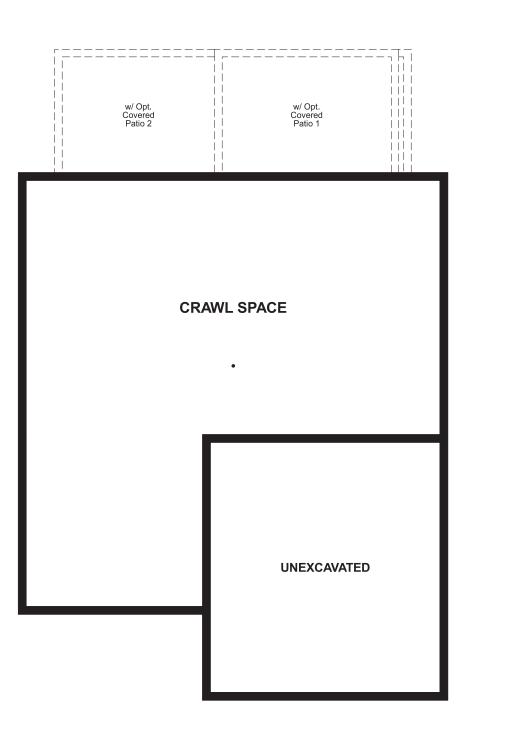

ELEVATION G

BASEMENT

# SEASONS AT BUFFALO GRASS AT HOMESTEAD AT CRYSTAL VALLEY

Approx. 2,180 sq. ft. | 2 stories | 4 bedrooms | 2-car garage | Plan #D915

ELEVATION F

RICHMONDAMERICAN.COM/SEASONS

**OPT. COVERED** PATIO 1 OPT. COVERED PATIO 2 **BEDROOM 4** DW GREAT DINING ROOM **KITCHEN** Opt. MUD Vanity ROOM Walk-in Pantry PWDR WН **OPT. BEDROOM 4** Opt. Garage Service Door FLEX Opt. Window Opt. Window STUDY ROOM Opt. Window ENTRY 2-CAR GARAGE **OPT. STUDY** PORCH