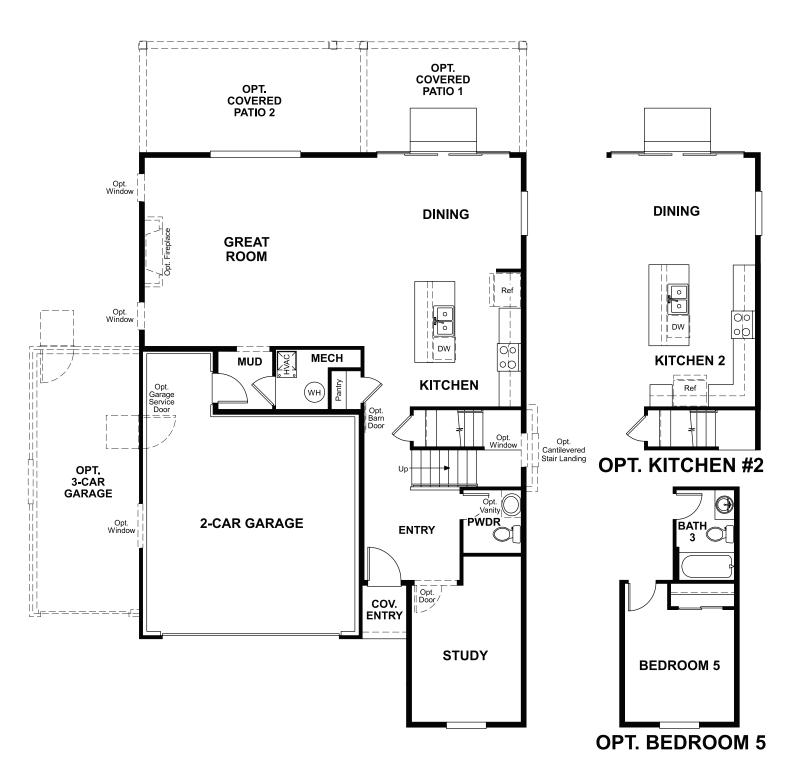

## ABOUT THE MOONSTONE

Spacious and accommodating, the two-story Moonstone plan features an open-concept main floor and four charming bedrooms upstairs. Just off the entryway, you'll find a secluded study with a nearby powder room. Toward the back of the home, a great room flows into an inviting kitchen with a center island and adjacent dining room. Upstairs, a loft offers a versatile common area, and a sprawling owner's suite includes an attached bath and walk-in closet. If desired, opt for additional bedrooms in lieu of the study or loft.