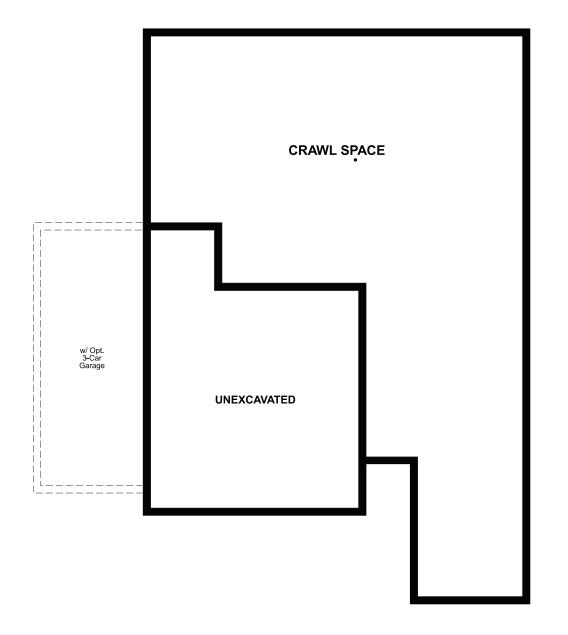

## THE MOONSTONE

Approx. 2,660 sq. ft. | 2 stories | 4-6 bedrooms | 2- to 3-car garage | Plan #D914

**CRAWL SPACE** 

ELEVATION E

## ABOUT THE MOONSTONE

Spacious and accommodating, the two-story Moonstone plan features an open-concept main floor and four charming bedrooms upstairs. Just off the entryway, you'll find a secluded study with a nearby powder room. Toward the back of the home, a great room flows into an inviting kitchen with a center island and adjacent dining room. Upstairs, a loft offers a versatile common area, and a sprawling owner's suite includes an attached bath and walk-in closet. If desired, opt for additional bedrooms in lieu of the study or loft.