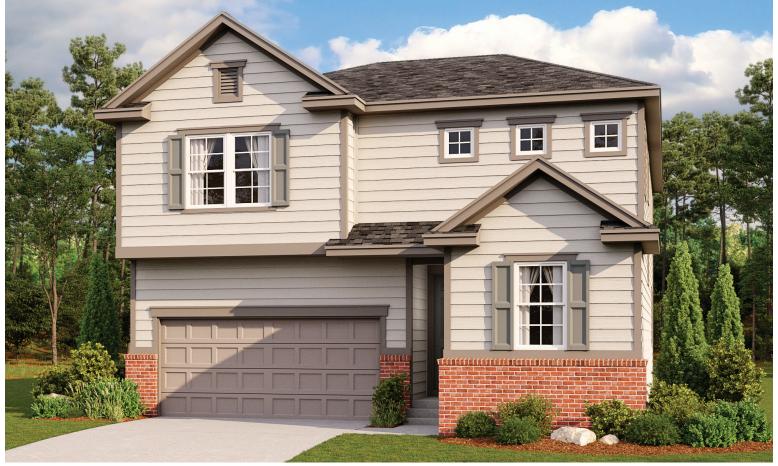

## THE MOONSTONE

Approx. 2,660 sq. ft. | 2 stories | 4-6 bedrooms | 2- to 3-car garage | Plan #D914

**CRAWL SPACE** 

ELEVATION E

ELEVATION B ELEVATION C ELEVATION D

MAIN FLOOR SECOND FLOOR

Floor plans and renderings are conceptual drawings and may vary from actual plans and homes as built. Options and features may not be available on all homes and are subject to change without notice. Actual homes may vary from photo's and/or drawings which show upgraded landscaping and may not represent the lowest-priced homes in the community. Features may include optional upgrades and may not be available on all homes. Square footage numbers are approximate and are subject to change without notice. Prices, specifications and availability subject to change without notice. @2020 Richmond American Homes, Richmond American Homes of Colorado, Inc. 12/16/2020