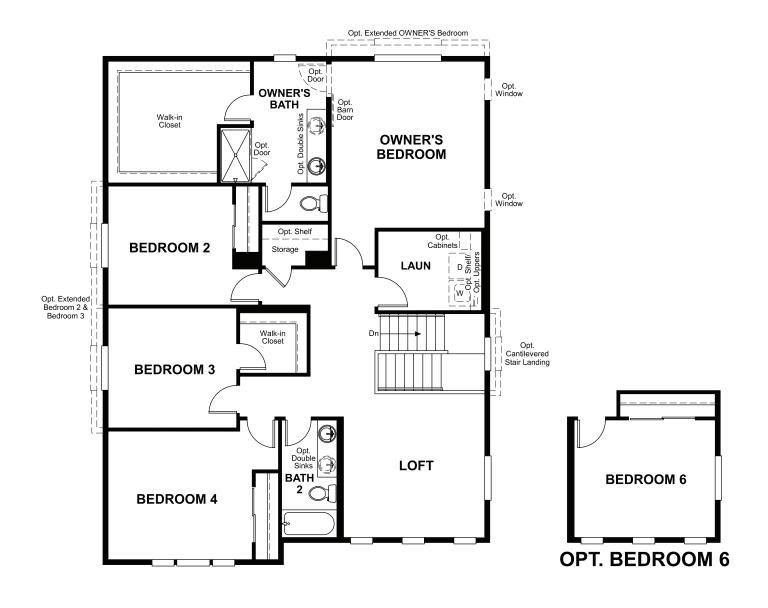

## ABOUT THE MOONSTONE

Spacious and accommodating, the two-story Moonstone plan features an open-concept main floor and four charming bedrooms upstairs. Just off the entryway, you'll find a secluded study with a nearby powder room. Toward the back of the home, a great room flows into an inviting kitchen with a center island and adjacent dining room. Upstairs, a loft offers a versatile common area, and a sprawling owner's suite includes an attached bath and walk-in closet. If desired, opt for additional bedrooms in lieu of the study or loft.