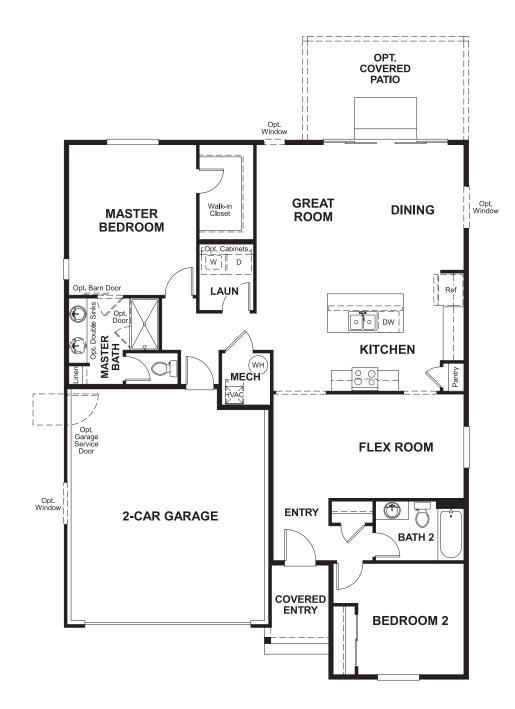

# SEASONS AT BUFFALO GRASS AT HOMESTEAD AT CRYSTAL VALLEY THE AMETHYST

Approx. 1,420 sq. ft. | 1 story | 2-3 bedrooms | 2-car garage | Plan #D901

ELEVATION B

ELEVATION E

## THE AMETHYST | Approx. 1,420 sq. ft. | 1 story | 2-3 bedrooms | 2-car garage | Plan #D901

MAIN FLOOR

Floor plans and renderings are conceptual drawings and may vary from actual plans and homes as built. Options and features may not be available on all homes and are subject to change without notice. Actual homes may vary from photos and/or drawings which show upgraded landscaping and may not represent the lowest-priced homes in the community. Features may include optional upgrades and may not be available on all homes. Square footage numbers are approximate and are subject to change without notice. Prices, specifications and availability subject to change without notice. ©2020 Richmond American Homes, Richmond American Homes of Colorado, Inc. 12/16/2020