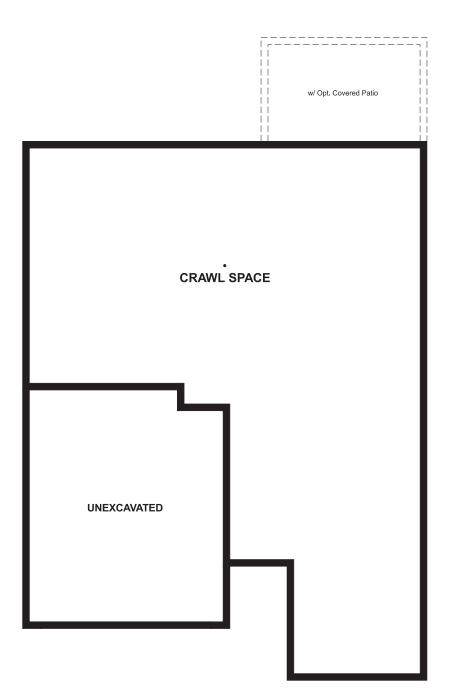

ELEVATION A

CRAWL SPACE

## THE AMETHYST | Approx. 1,420 sq. ft. | 1 story | 2-3 bedrooms | 2-car garage | Plan #D901

MAIN FLOOR

Floor plans and renderings are conceptual drawings and may vary from actual plans and homes as built. Options and features may not be available on all homes and are subject to change without notice. Actual homes may vary from photos and/or drawings which show upgraded landscaping and may not represent the lowest-priced homes in the community. Features may include optional upgrades and may not be available on all homes. Square footage numbers are approximate and are subject to change without notice. Prices, specifications and availability subject to change without notice. ©2020 Richmond American Homes, Richmond American Homes of Colorado, Inc. 12/16/2020

MAIN FLOOR OPTIONS