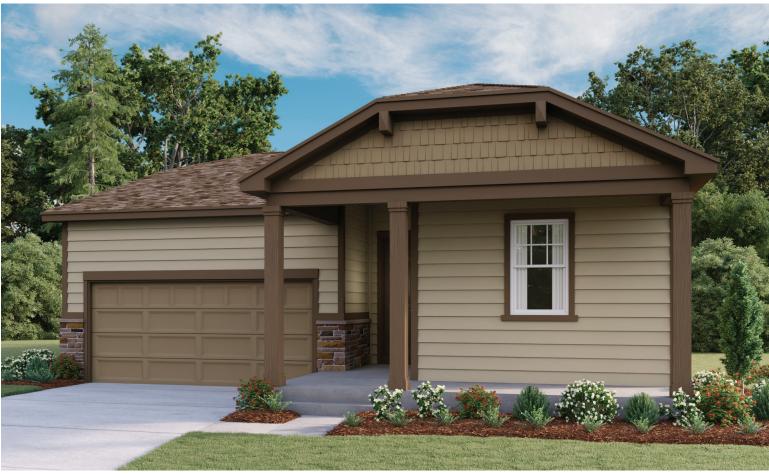

# **SEASONS**

ELEVATION F

### ABOUT THE AMETHYST

This ranch-style floor plan offers an open layout that's perfect for entertaining. Gather with friends and family in the expansive great room, dining room and kitchen, and add a covered patio for additional outdoor living space. The owner's bedroom has a large walk-in closet and a private bath.

# SEASONS AT BUFFALO GRASS AT HOMESTEAD AT CRYSTAL VALLEY THE AMETHYST

Approx. 1,420 sq. ft. | 1 story | 2-3 bedrooms | 2-car garage | Plan #D901

ELEVATION B

ELEVATION E