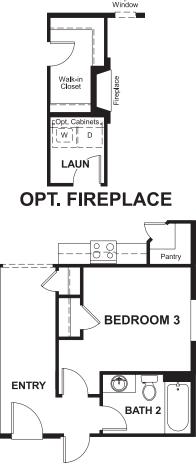

m photos and/or drawings which show upgraded landscaping and may not represent the lowest-priced homes in the community. Features may include optional upgrades and may not be available on all homes. Square footage numbers are approximate and are subject to change without notice. Prices, specifications and availability subject to change without notice. @2020 Richmond American Homes, Richmond American Homes of Colorado, Inc. 12/16/2020 ً EQUAL HOUSING

ELEVATION C

ELEVATION D

# SEASONS AT BUFFALO GRASS AT HOMESTEAD AT CRYSTAL VALLEY THE AMETHYST

Approx. 1,420 sq. ft. | 1 story | 2-3 bedrooms | 2-car garage | Plan #D901

ELEVATION B



ELEVATION E

## RICHMONDAMERICAN.COM/SEASONS

## THE AMETHYST | Approx. 1,420 sq. ft. | 1 story | 2-3 bedrooms | 2-car garage | Plan #D901

MAIN FLOOR







Floor plans and renderings are conceptual drawings and may vary from actual plans and homes as built. Options and features may not be available on all homes and are subject to change without notice. Actual homes may vary from photos and/or drawings which show upgraded landscaping and may not represent the lowest-priced homes in the community. Features may include optional upgrades and may not be available on all homes. Square footage numbers are approximate and are subject to change without notice. Prices, specifications and availability subject to change without notice. ©2020 Richmond American Homes, Richmond American Homes of Colorado, Inc. 12/16/2020

Floor plans and renderings are conceptual drawings and may vary from actual plans and homes as built. Options and features may not be a