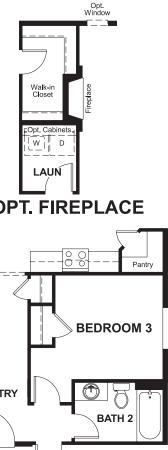

rom photos and/or drawings which show upgraded landscaping and may not represent the lowest-priced homes in the community. Features may include optional upgrades and may not be available on all homes. Square footage numbers are approximate and are subject to change without notice. Prices, specifications and availability subject to change without notice. @2020 Richmond American Homes, Richmond American Homes of Colorado, Inc. 12/16/2020 ً EQUAL HOUSING

ELEVATION C

ELEVATION D

# SEASONS AT BUFFALO GRASS AT HOMESTEAD AT CRYSTAL VALLEY THE AMETHYST

Approx. 1,420 sq. ft. | 1 story | 2-3 bedrooms | 2-car garage | Plan #D901

ELEVATION B



ELEVATION E

## RICHMONDAMERICAN.COM/SEASONS

## THE AMETHYST | Approx. 1,420 sq. ft. | 1 story | 2-3 bedrooms | 2-car garage | Plan #D901

MAIN FLOOR







Floor plans and renderings are conceptual drawings and may vary from actual plans and homes as built. Options and features may not be available on all homes and are subject to change without notice. Actual homes may vary from photos and/or drawings which show upgraded landscaping and may not represent the lowest-priced homes in the community. Features may include optional upgrades and may not be available on all homes. Square footage numbers are approximate and are subject to change without notice. Prices, specifications and availability subject to change without notice. ©2020 Richmond American Homes, Richmond American Homes of Colorado, Inc. 12/16/2020

Floor plans and renderings are conceptual drawings and may vary from actual plans and homes as built. Options and features may not be