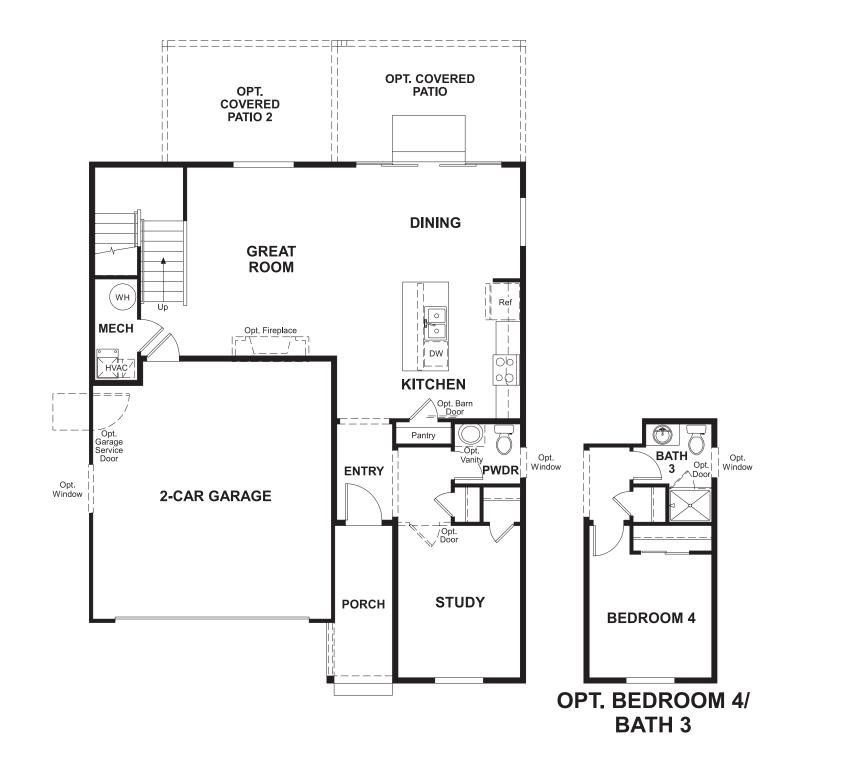

### ABOUT THE CITRINE

Imagine your life in this two-story home. Breakfast at the spacious kitchen island or in the nearby dining room. Spend the afternoon in your quiet study. Host a movie night in the inviting great room. At the end of the day, retreat upstairs to the owner's suite, complete with a roomy walk-in closet and private bath. Upstairs, you'll also enjoy two additional bedrooms, a convenient laundry and another full bath. A covered patio and a main-floor bedroom with full bath are available options.

## THE CITRINE | Approx. 1,960 sq. ft. | 2 stories | 3-4 bedrooms | 2-car garage | Plan #D904

MAIN FLOOR

OF

Floor plans and renderings are conceptual drawings and may vary from actual plans and homes as built. Options and features may not be available on all homes and are subject to change without notice. Actual homes may vary from photos and/or drawings which show upgraded landscaping and may not represent the lowest-priced homes in the community. Features may include optional upgrades and may not be available on all homes. Square footage numbers are approximate and are subject to change without notice. Prices, specifications and availability subject to change without notice. ©2020 Richmond American Homes, Richmond American Homes of Colorado, Inc. 12/16/2020