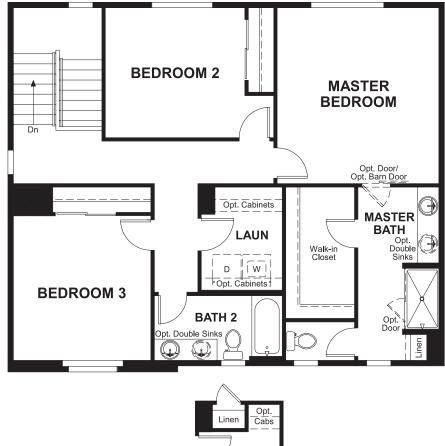

### ABOUT THE CITRINE

Imagine your life in this two-story home. Breakfast at the spacious kitchen island or in the nearby dining room. Spend the afternoon in your quiet study. Host a movie night in the inviting great room. At the end of the day, retreat upstairs to the owner's suite, complete with a roomy walk-in closet and private bath. Upstairs, you'll also enjoy two additional bedrooms, a convenient laundry and another full bath. A covered patio and a main-floor bedroom with full bath are available options.

### SECOND FLOOR

OPT. LINEN CLOSET