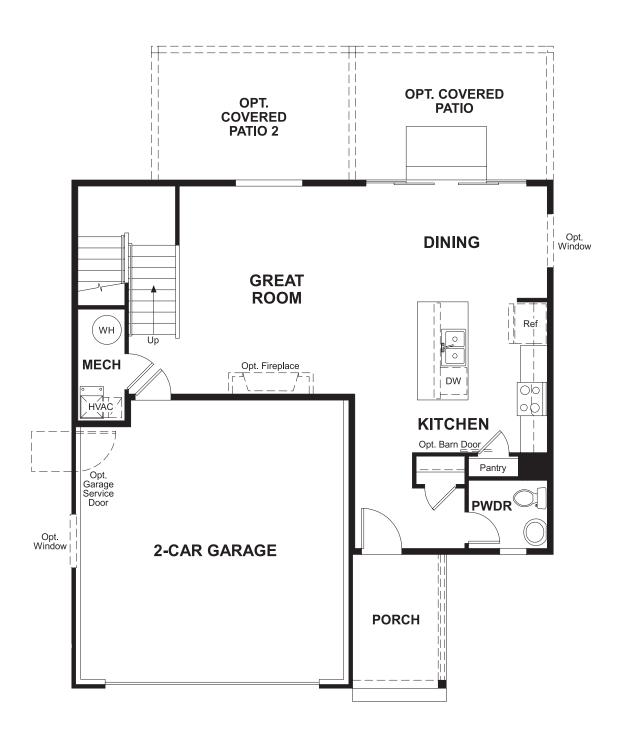

### **ABOUT THE CORAL**

The main floor of this delightful plan offers a large, uninterrupted space for relaxing, entertaining and dining. The kitchen features a large center island with seating and opens to the dining and great room. Upstairs, there's a large loft, a full bath tucked between two inviting bedrooms, and a private owner's suite with walk-in closet and convenient owner's bath. Options include a covered patio and a bedroom in lieu of the loft.

**ELEVATION B** 

ELEVATION C

MAIN FLOOR SECOND FLOOR

Floor plans and renderings are conceptual drawings and may vary from actual plans and homes as built. Options and features may not be available on all homes and are subject to change without notice. Actual homes may vary from photos and/or drawings which show upgraded landscaping and may not represent the lowest-priced homes in the community. Features may include optional upgrades and may not be available on all homes. Square footage numbers are approximate and are subject to change without notice. Prices, specifications and availability subject to change without notice. ©2020 Richmond American Homes, Richmond American Homes of Colorado, Inc. 12/16/2020