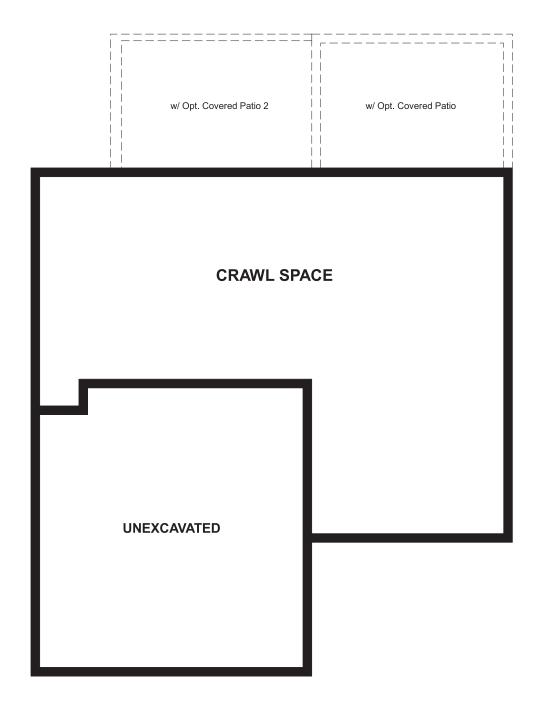

## **CRAWL SPACE**

# THE CORAL

Approx. 1,830 sq. ft. | 2 stories | 3-4 bedrooms | 2-car garage | Plan #D903