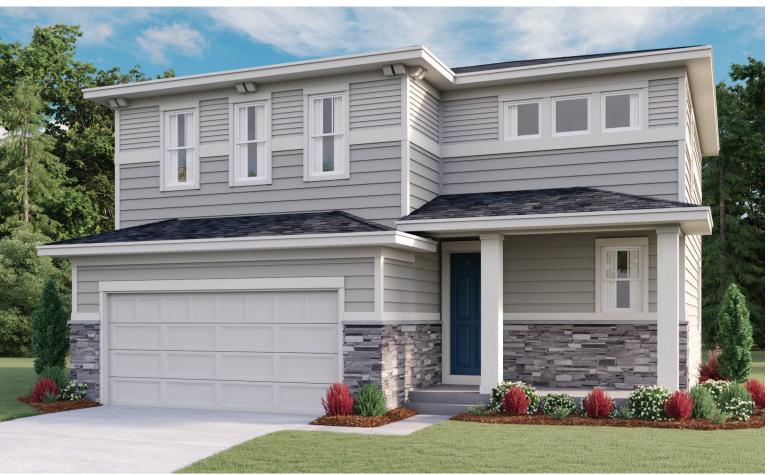

# **HOME GALLERY LOCATION:**

HG2 by Richmond American<sup>TM</sup> | 8000 East Belleview Avenue, Suite D-30 | Greenwood Village, CO 80111 | **888.402.4663** 



Floor plans and renderings are conceptual drawings and may vary from actual plans and homes as built. Options and features may not be available on all homes and are subject to change without notice. Actual homes may vary from photos and/or drawings which show upgraded landscaping and may not represent the lowest-priced homes in the community. Features may include optional upgrades and may not be available on all homes. Square footage numbers are approximate and are subject to change without notice. Prices, specifications and availability subject to change without notice. ©2020 Richmond American Homes of Colorado, Inc. 12/16/2020



ELEVATION D

### **ABOUT THE CORAL**

The main floor of this delightful plan offers a large, uninterrupted space for relaxing, entertaining and dining. The kitchen features a large center island with seating and opens to the dining and great room. Upstairs, there's a large loft, a full bath tucked between two inviting bedrooms, and a private owner's suite with walk-in closet and convenient owner's bath. Options include a covered patio and a bedroom in lieu of the loft.







**ELEVATION B** 

ELEVATION C

MAIN FLOOR SECOND FLOOR





Floor plans and renderings are conceptual drawings and may vary from actual plans and homes as built. Options and features may not be available on all homes and are subject to change without notice. Actual homes may vary from photos and/or drawings which sh