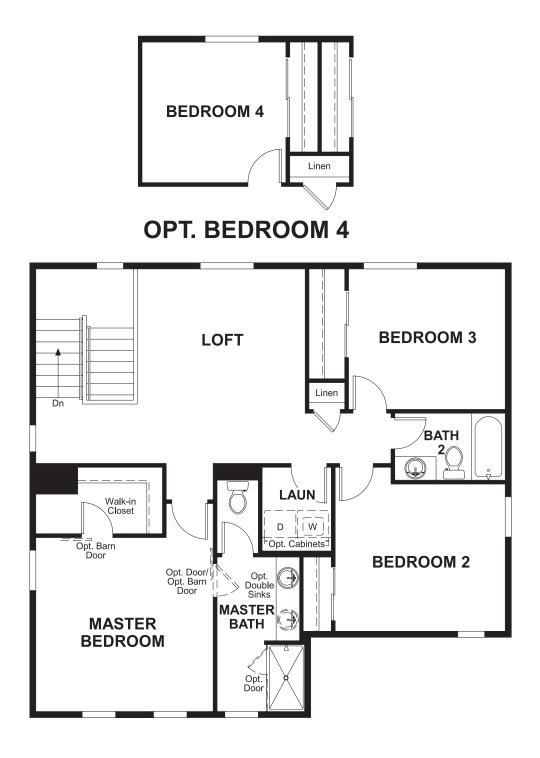

### **ABOUT THE CORAL**

The main floor of this delightful plan offers a large, uninterrupted space for relaxing, entertaining and dining. The kitchen features a large center island with seating and opens to the dining and great room. Upstairs, there's a large loft, a full bath tucked between two inviting bedrooms, and a private owner's suite with walk-in closet and convenient owner's bath. Options include a covered patio and a bedroom in lieu of the loft.

**ELEVATION B** 

ELEVATION C

MAIN FLOOR SECOND FLOOR

Floor plans and renderings are conceptual drawings and may vary from actual plans and homes as built. Options and features may not be available on all homes and are subject to change without notice. Actual homes may vary from photos and/or drawings which show upgraded landscaping and may not represent the lowest-priced homes in the community. Features may include optional upgrades and may not be available on all homes. Square footage numbers are approximate and are subject to change without notice. Prices, specifications and availability subject to change without notice. ©2020 Richmond American Homes, Richmond American Homes of Colorado, Inc. 12/16/2020