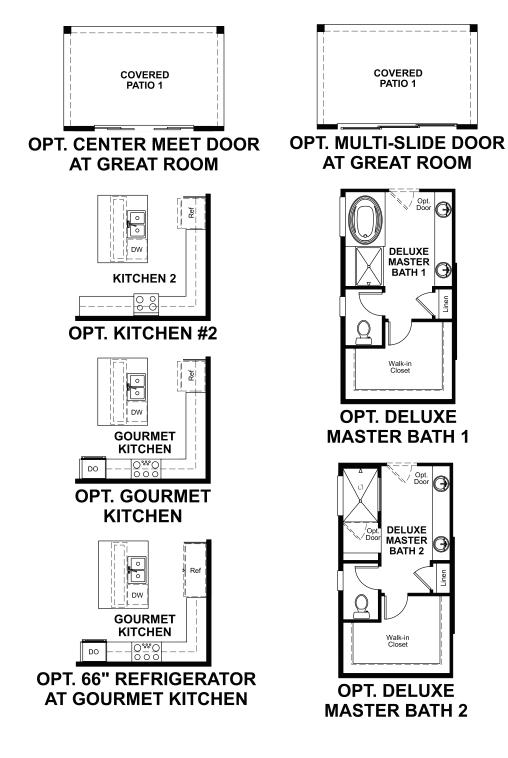

## **ABOUT THE ARLINGTON**

Looking for a ranch-style floor plan? Put the Arlington at the top of your list! This smartly designed home offers a generous open great room, dining room and kitchen, two bedrooms with a shared bath, and a separate owner suite with private bath and walk-in closet. Conveniences like the mudroom, laundry room with optional cabinets and sink, broad kitchen island and built-in pantry add to the plan's single-floor appeal. Personalize it with options like gourmet kitchen features, a deluxe owner bath and finished basement.

ELEVATION R

ELEVATION C

ELEVATION E

MAIN FLOOR MAIN FLOOR OPTIONS