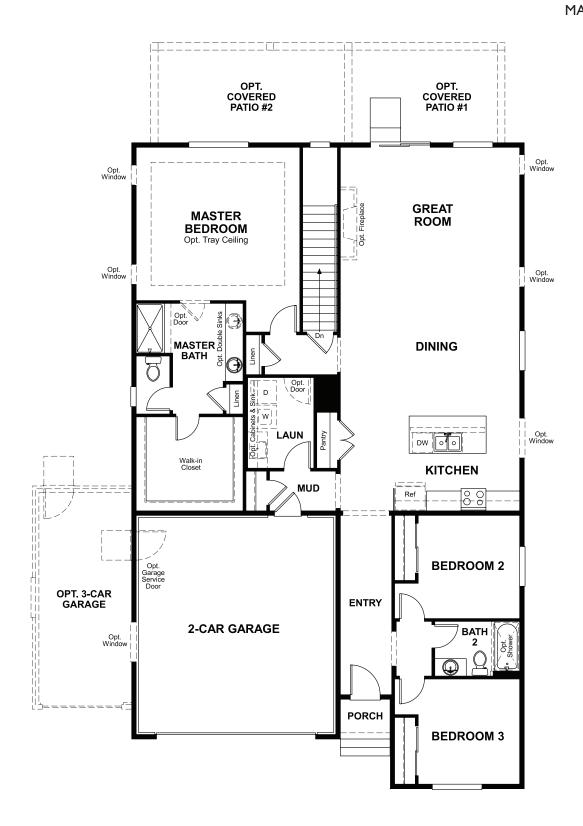

Approx. 1,880 sq. ft. | 1 story | 3-5 bedrooms | 2- to 3-car garage | Plan #R721

BASEMENT

**OPT. FINISHED BASEMENT** 

## **ABOUT THE ARLINGTON**

Looking for a ranch-style floor plan? Put the Arlington at the top of your list! This smartly designed home offers a generous open great room, dining room and kitchen, two bedrooms with a shared bath, and a separate owner suite with private bath and walk-in closet. Conveniences like the mudroom, laundry room with optional cabinets and sink, broad kitchen island and built-in pantry add to the plan's single-floor appeal. Personalize it with options like gourmet kitchen features, a deluxe owner bath and finished basement.

ELEVATION R

ELEVATION C

ELEVATION E

MAIN FLOOR MAIN FLOOR OPTIONS