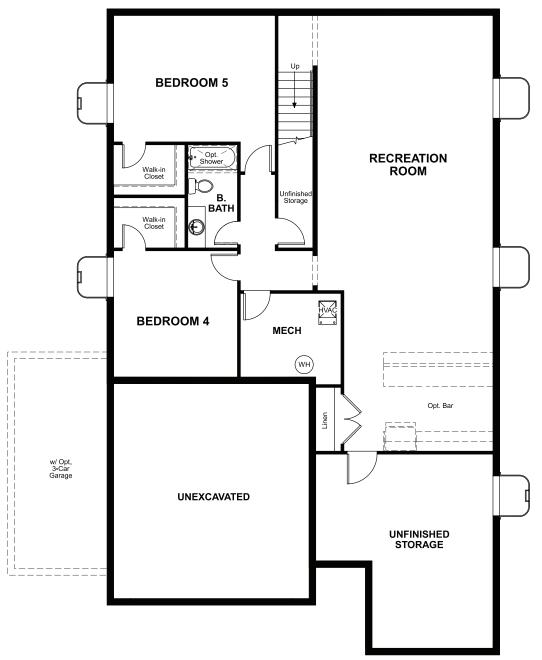

Approx. 1,880 sq. ft. | 1 story | 3-5 bedrooms | 2- to 3-car garage | Plan #R721

BASEMENT

**OPT. FINISHED BASEMENT** 