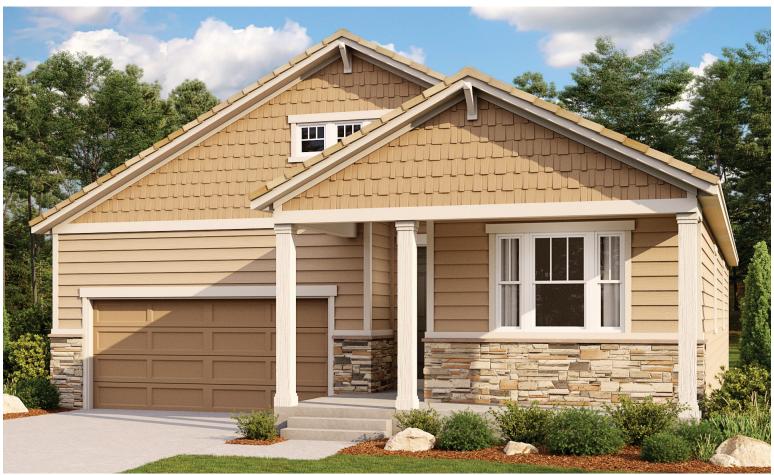

ELEVATION F

## **ABOUT THE ARLINGTON**

Looking for a ranch-style floor plan? Put the Arlington at the top of your list! This smartly designed home offers a generous open great room, dining room and kitchen, two bedrooms with a shared bath, and a separate owner suite with private bath and walk-in closet. Conveniences like the mudroom, laundry room with optional cabinets and sink, broad kitchen island and built-in pantry add to the plan's single-floor appeal. Personalize it with options like gourmet kitchen features, a deluxe owner bath and finished basement.