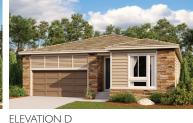

## **ABOUT THE ARLINGTON**

Looking for a ranch-style floor plan? Put the Arlington at the top of your list! This smartly designed home offers a generous open great room, dining room and kitchen, two bedrooms with a shared bath, and a separate owner suite with private bath and walk-in closet. Conveniences like the mudroom, laundry room with optional cabinets and sink, broad kitchen island and built-in pantry add to the plan's single-floor appeal. Personalize it with options like gourmet kitchen features, a deluxe owner bath and finished basement.

ELEVATION R

ELEVATION C

ELEVATION E

MAIN FLOOR MAIN FLOOR OPTIONS