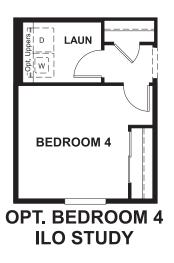

## **ABOUT THE ALEXANDRITE**

The Alexandrite plan combines spacious living areas with ample opportunities for personalization. A covered entry leads past a laundry into an open floorplan, featuring a kitchen with a center island, a dining area, and a great room with optional fireplace. The owner suite is adjacent, and includes a walk-in closet and private bathroom. You'll find two additional bedrooms and a full bath, as well as a study that can be optioned as a fourth bedroom. Personalize this plan with an optional covered patio or extended deck!

FI FVATION A

ELEVATION B

ELEVATION C

ELEVATION D

ELEVATION E

MAIN FLOOR MAIN FLOOR OPTIONS

Floor plans and renderings are conceptual drawings and may vary from actual plans and homes as built. Options and features may not be available on all homes and are subject to change without notice. Actual homes may vary from photos and/or drawings which show upgraded landscaping and may not represent the lowest-priced homes in the community. Features may include optional upgrades and may not be available on all homes. Square footage numbers are approximate and are subject to change without notice. Prices, specifications and availability subject to change without notice. ©2020 Richmond American Homes, Richmond American Homes of Colorado, Inc. 12/21/2020