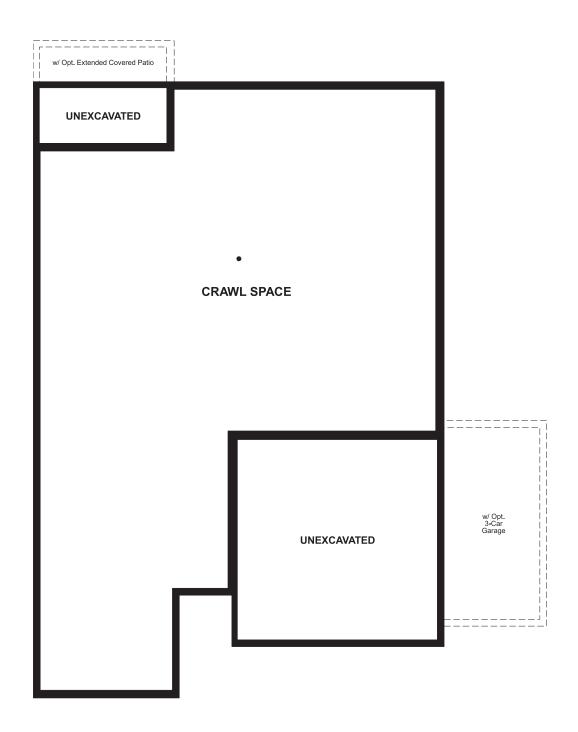

Approx. 1,740 sq. ft. | 1 story | 3-4 bedrooms | 2- to 3-car garage | Plan #R921

CRAWL SPACE