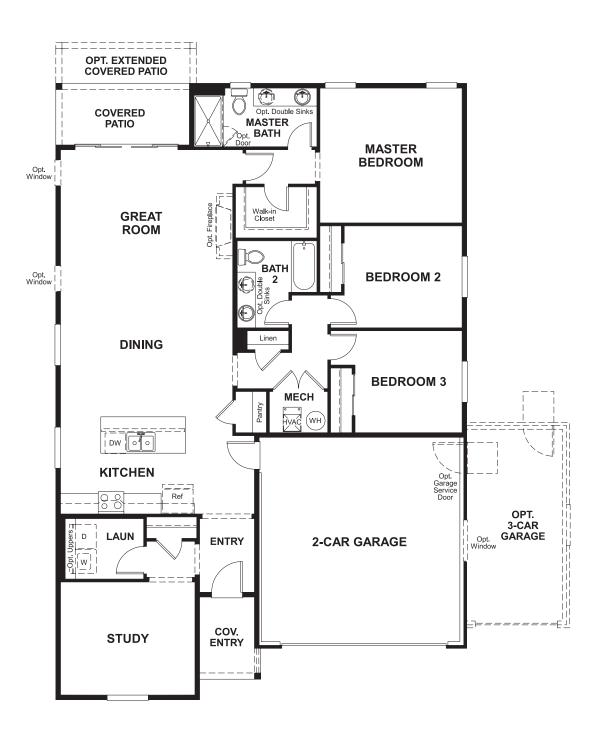

Approx. 1,740 sq. ft. | 1 story | 3-4 bedrooms | 2- to 3-car garage | Plan #R921

CRAWL SPACE

## **ABOUT THE ALEXANDRITE**

The Alexandrite plan combines spacious living areas with ample opportunities for personalization. A covered entry leads past a laundry into an open floorplan, featuring a kitchen with a center island, a dining area, and a great room with optional fireplace. The owner suite is adjacent, and includes a walk-in closet and private bathroom. You'll find two additional bedrooms and a full bath, as well as a study that can be optioned as a fourth bedroom. Personalize this plan with an optional covered patio or extended deck!

FI FVATION A

ELEVATION B

ELEVATION C

ELEVATION D

ELEVATION E

MAIN FLOOR MAIN FLOOR OPTIONS

Floor plans and renderings are conceptual drawings and may vary from actual plans and homes as built. Options and features may not be available on all homes and are subject to change without notice. Actual homes may vary from photos and/or drawings which show upgraded landscaping and may not represent the lowest-priced homes in the community. Features may include optional upgrades and may not be available on all homes. Square footage numbers are approximate and are subject to change without notice. Prices, specifications and availability subject to change without notice. ©2020 Richmond American Homes, Richmond American Homes of Colorado, Inc. 12/21/2020