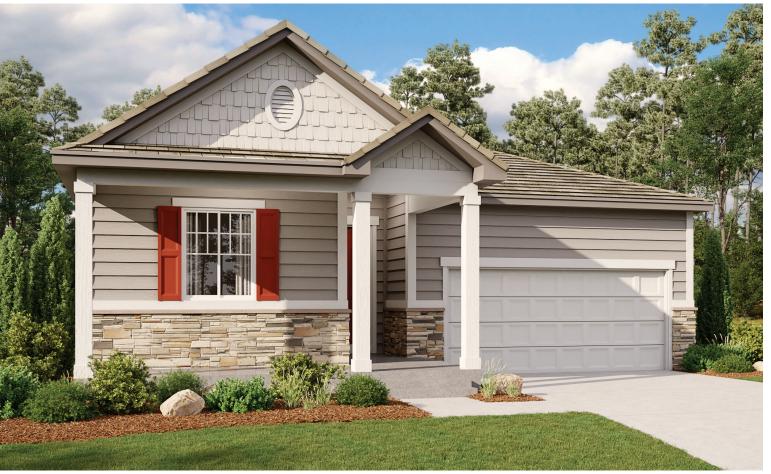

ELEVATION F

## **ABOUT THE ALEXANDRITE**

The Alexandrite plan combines spacious living areas with ample opportunities for personalization. A covered entry leads past a laundry into an open floorplan, featuring a kitchen with a center island, a dining area, and a great room with optional fireplace. The owner suite is adjacent, and includes a walk-in closet and private bathroom. You'll find two additional bedrooms and a full bath, as well as a study that can be optioned as a fourth bedroom. Personalize this plan with an optional covered patio or extended deck!