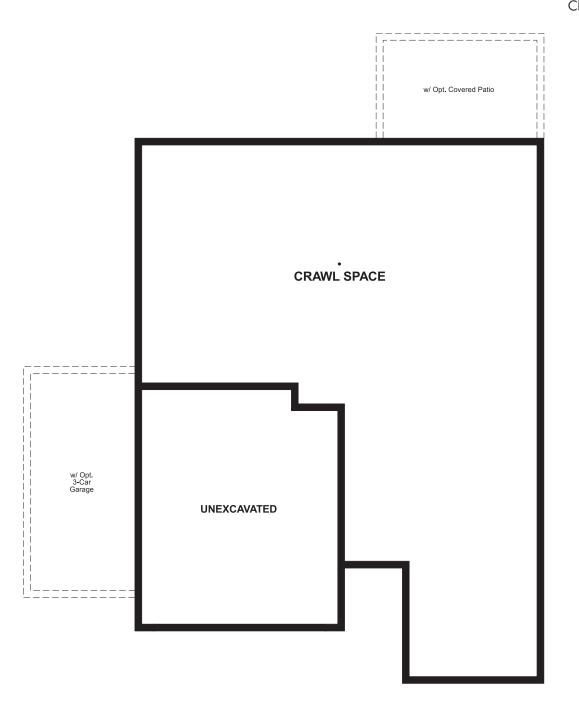

Approx. 1,420 sq. ft. | 1 story | 2-3 bedrooms | 2- to 3-car garage | Plan #R901

CRAWL SPACE

## **ABOUT THE AMETHYST**

This ranch-style floor plan offers an open layout that's perfect for entertaining. Gather with friends and family in the expansive great room, dining room and kitchen, and add a covered patio for additional outdoor living space. The owner bedroom has a large walk-in closet and a private bath.