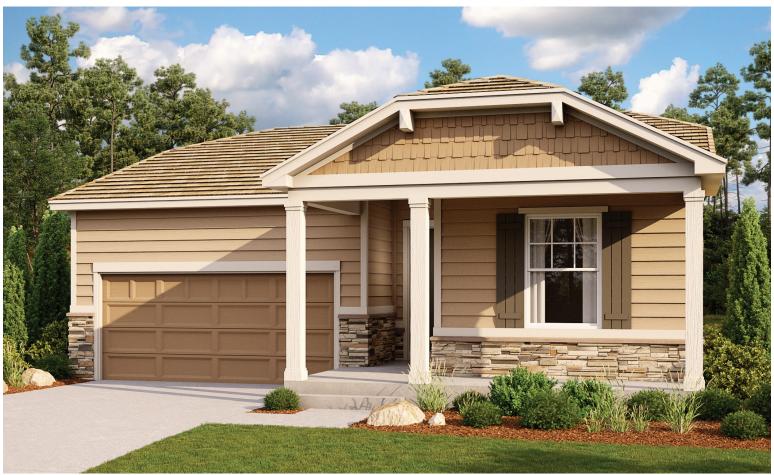

**ELEVATION F** 

## **ABOUT THE AMETHYST**

This ranch-style floor plan offers an open layout that's perfect for entertaining. Gather with friends and family in the expansive great room, dining room and kitchen, and add a covered patio for additional outdoor living space. The owner bedroom has a large walk-in closet and a private bath.