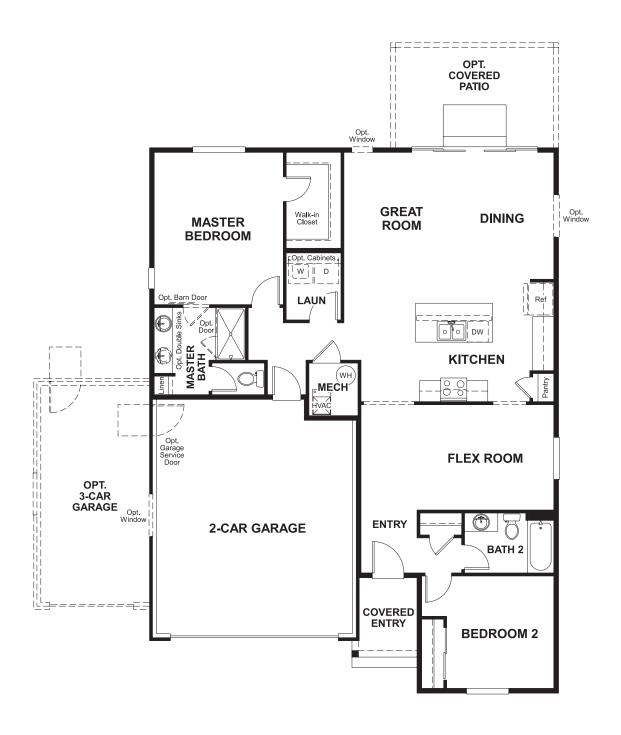

Approx. 1,420 sq. ft. | 1 story | 2-3 bedrooms | 2- to 3-car garage | Plan #R901

CRAWL SPACE

## **ABOUT THE AMETHYST**

This ranch-style floor plan offers an open layout that's perfect for entertaining. Gather with friends and family in the expansive great room, dining room and kitchen, and add a covered patio for additional outdoor living space. The owner bedroom has a large walk-in closet and a private bath.