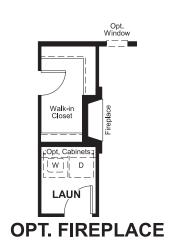

Approx. 1,420 sq. ft. | 1 story | 2-3 bedrooms | 2- to 3-car garage | Plan #R901

CRAWL SPACE

## **ABOUT THE AMETHYST**

This ranch-style floor plan offers an open layout that's perfect for entertaining. Gather with friends and family in the expansive great room, dining room and kitchen, and add a covered patio for additional outdoor living space. The owner bedroom has a large walk-in closet and a private bath.