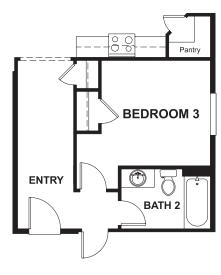

ELEVATION A

ELEVATION B

ELEVATION C

ELEVATION D

ELEVATION E

MAIN FLOOR MAIN FLOOR OPTIONS

**OPT. BEDROOM 3** 

Floor plans and renderings are conceptual drawings and may vary from actual plans and homes as built. Options and features may not be available on all homes and are subject to change without notice. Actual homes may vary from photos and/or drawings which show upgraded landscaping and may not represent the lowest-priced homes in the community. Features may include optional upgrades and may not be available on all homes. Square footage numbers are approximate and are subject to change without notice. Prices, specifications and availability subject to change without notice. ©2020 Richmond American Homes, Richmond American Homes of Colorado, Inc. 12/21/2020