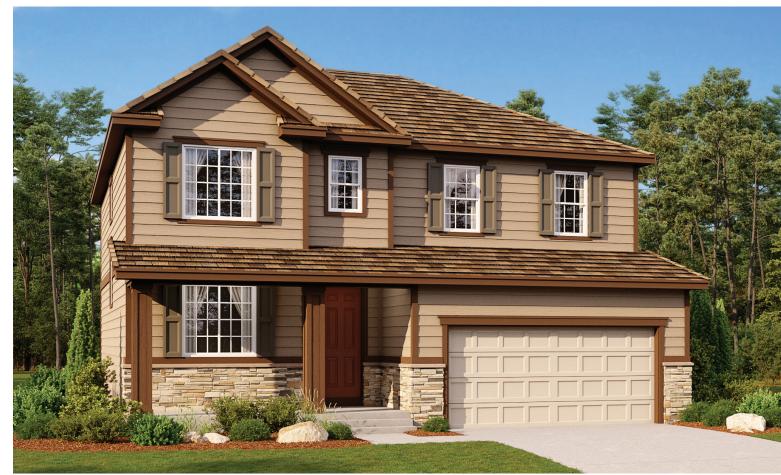

Approx. 2,540 sq. ft. | 2 stories | 4-6 bedrooms | 2- to 3-car garage | Plan #R250

**BASEMENT** 

ELEVATION E