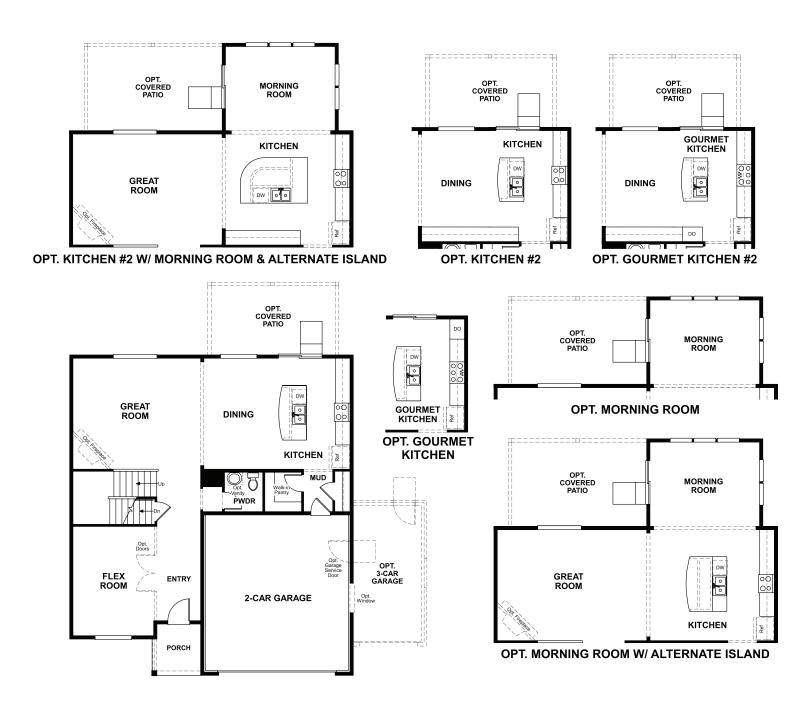

## **ABOUT THE HEMINGWAY**

This plan features an entryway with adjacent flex space that can be personalized to suit your needs. At the back of the home, you'll find a great room with optional corner fireplace, a large kitchen with island and a mudroom with walk-in pantry. An upstairs laundry room and loft complete this home.

ELEVATION B ELEVATION C

ELEVATION D

MAIN FLOOR SECOND FLOOR