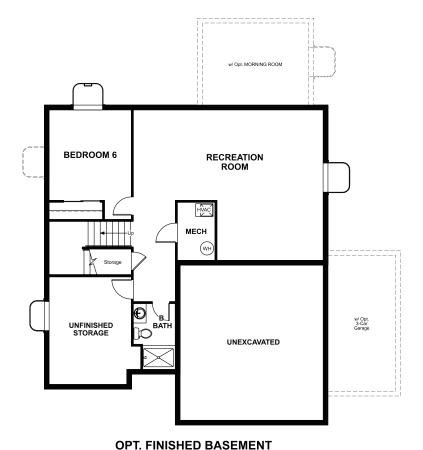

Approx. 2,540 sq. ft. | 2 stories | 4-6 bedrooms | 2- to 3-car garage | Plan #R250

**BASEMENT** 

ELEVATION E