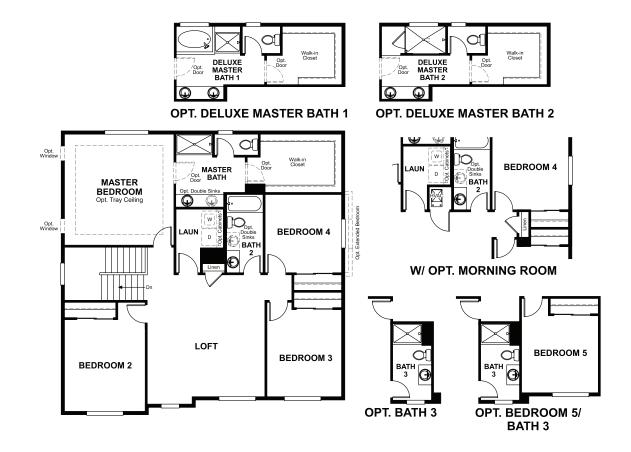

## **ABOUT THE HEMINGWAY**

This plan features an entryway with adjacent flex space that can be personalized to suit your needs. At the back of the home, you'll find a great room with optional corner fireplace, a large kitchen with island and a mudroom with walk-in pantry. An upstairs laundry room and loft complete this home.

ELEVATION B ELEVATION C

ELEVATION D

MAIN FLOOR SECOND FLOOR