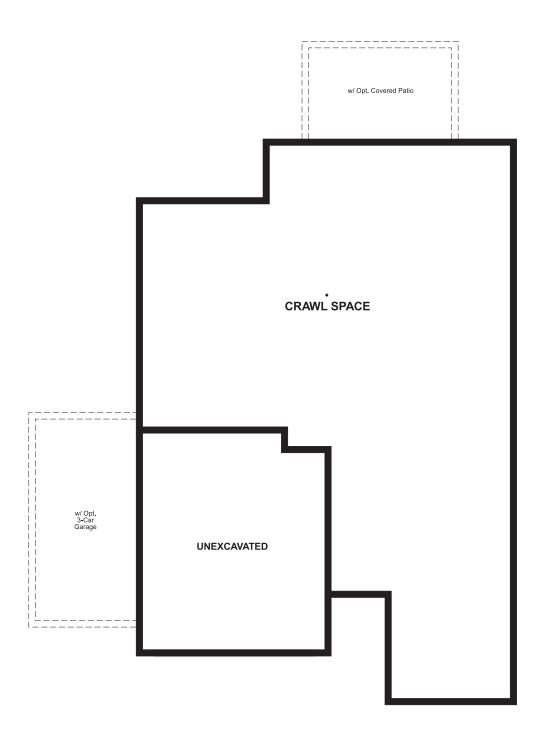

Approx. 1,580 sq. ft. | 1 story | 3 bedrooms | 2- to 3-car garage | Plan #R902

**CRAWL SPACE** 

ELEVATION A ELEVATION B ELEVATION C

MAIN FLOOR MAIN FLOOR OPTIONS

Floor plans and renderings are conceptual drawings and may vary from actual plans and homes as built. Options and features may not be available on all homes and are subject to change without notice. Actual homes may vary from photos and/or drawings which show upgraded landscaping and may not represent the lowest-priced homes in the community. Features may include optional upgrades and may not be available on all homes. Square footage numbers are approximate and are subject to change without notice. Prices, specifications and availability subject to change without notice. ©2020 Richmond American Homes, Richmond American Homes of Colorado, Inc. 12/21/2020