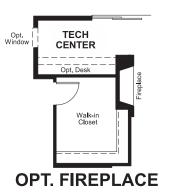

## ABOUT THE ONYX

Enjoy single-floor living in this inspired ranch floor plan! At the front of the home, you'll find two bedrooms flanking a full bath. Toward the back, there's a well-appointed kitchen nestled between an elegant dining room and generous great room. A tech center provides added convenience! The laundry is located near the owner bedroom, which has a large walk-in closet and a private bath. Add a covered patio for outdoor entertaining.