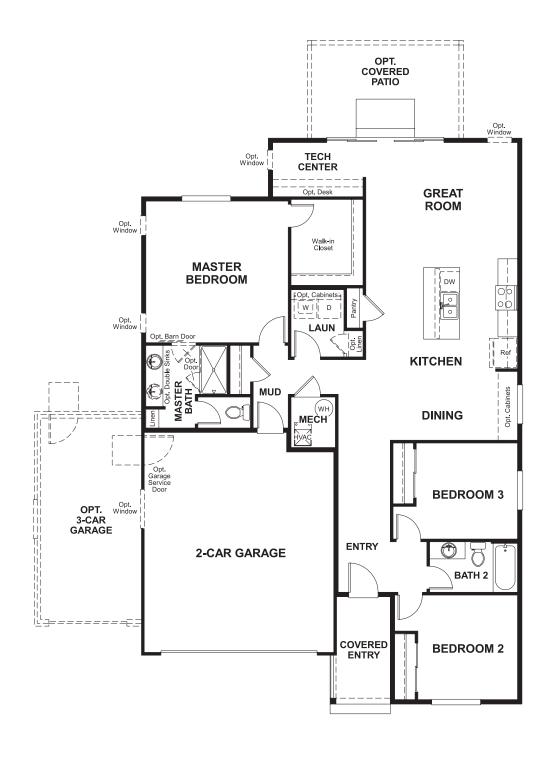

Approx. 1,580 sq. ft. | 1 story | 3 bedrooms | 2- to 3-car garage | Plan #R902

**CRAWL SPACE** 

## ABOUT THE ONYX

Enjoy single-floor living in this inspired ranch floor plan! At the front of the home, you'll find two bedrooms flanking a full bath. Toward the back, there's a well-appointed kitchen nestled between an elegant dining room and generous great room. A tech center provides added convenience! The laundry is located near the owner bedroom, which has a large walk-in closet and a private bath. Add a covered patio for outdoor entertaining.