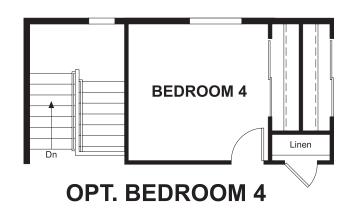

## **ABOUT THE CORAL**

The main floor of this delightful plan offers a large, uninterrupted space for relaxing, entertaining and dining. The kitchen features a large center island with seating and opens to the dining and great rooms. Upstairs, there's a large loft, a full bath tucked between two inviting bedrooms, and a private owner suite with walk-in closet and convenient owner bath. Options include a covered patio and a bedroom in lieu of the loft.

ELEVATION B ELEVATION C ELEVATION D

MAIN FLOOR SECOND FLOOR

Floor plans and renderings are conceptual drawings and may vary from actual plans and homes as built. Options and features may not be available on all homes and are subject to change without notice. Actual homes may vary from photos and/or drawings which show upgraded landscaping and may not represent the lowest-priced homes in the community. Features may include optional upgrades and may not be available on all homes. Square footage numbers are approximate and are subject to change without notice. Prices, specifications and availability subject to change without notice. ©2020 Richmond American Homes, Richmond American Homes of Colorado, Inc. 12/21/2020