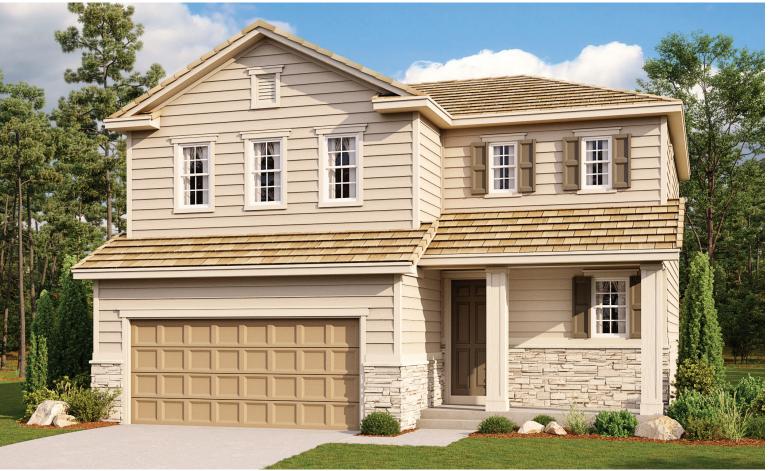

# **HOME GALLERY LOCATION:**

HG2 by Richmond American<sup>TM</sup> | 8000 East Belleview Avenue, Suite D-30 | Greenwood Village, CO 80111 | **888.402.4663** 



Floor plans and renderings are conceptual drawings and may vary from actual plans and homes as built. Options and features may not be available on all homes and are subject to change without notice. Actual homes may vary from photos and/or drawings which show upgraded landscaping and may not represent the lowest-priced homes in the community. Features may include optional upgrades and may not be available on all homes. Square footage numbers are approximate and are subject to change without notice. Prices, specifications and availability subject to change without notice. ©2020 Richmond American Homes of Colorado, Inc. 12/21/2020



ELEVATION E

## **ABOUT THE CORAL**

The main floor of this delightful plan offers a large, uninterrupted space for relaxing, entertaining and dining. The kitchen features a large center island with seating and opens to the dining and great rooms. Upstairs, there's a large loft, a full bath tucked between two inviting bedrooms, and a private owner suite with walk-in closet and convenient owner bath. Options include a covered patio and a bedroom in lieu of the loft.









ELEVATION B ELEVATION C ELEVATION D

MAIN FLOOR SECOND FLOOR







Floor plans and renderings are conceptual drawings and may vary from actual plans and homes as built. Options and features may not be available on all homes and are subject to change without notice. Actual homes may vary from photos and/or drawings wh