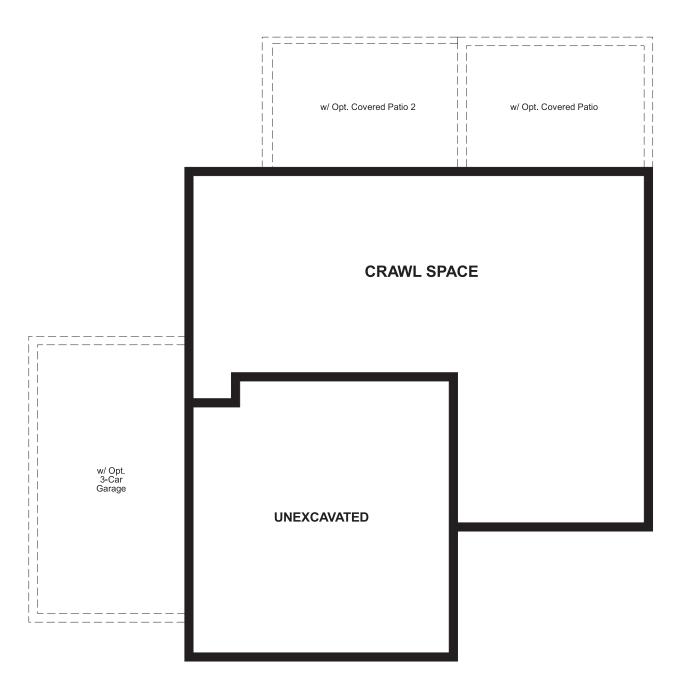

Approx. 1,830 sq. ft. | 2 stories | 3-4 bedrooms | 2- to 3-car garage | Plan #R903

CRAWL SPACE

Hansen Ranch | 6493 Bodacious Circle | Colorado Springs, CO 80923 | 719.277.9047