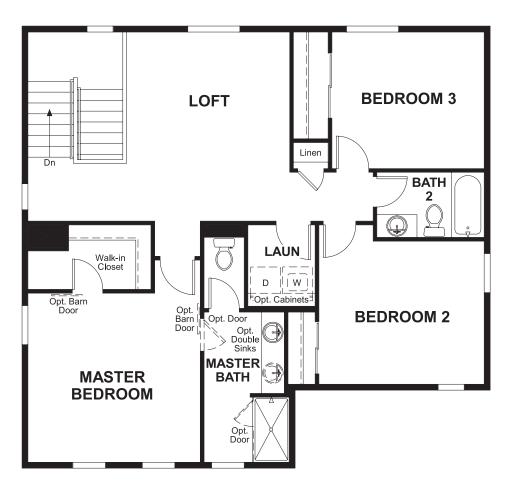

## **ABOUT THE CORAL**

The main floor of this delightful plan offers a large, uninterrupted space for relaxing, entertaining and dining. The kitchen features a large center island with seating and opens to the dining and great rooms. Upstairs, there's a large loft, a full bath tucked between two inviting bedrooms, and a private owner suite with walk-in closet and convenient owner bath. Options include a covered patio and a bedroom in lieu of the loft.

ELEVATION B ELEVATION C ELEVATION D

MAIN FLOOR SECOND FLOOR

Floor plans and renderings are conceptual drawings and may vary from actual plans and homes as built. Options and features may not be available on all homes and are subject to change without notice. Actual homes may vary from photos and/or drawings which show upgraded landscaping and may not represent the lowest-priced homes in the community. Features may include optional upgrades and may not be available on all homes. Square footage numbers are approximate and are subject to change without notice. Prices, specifications and availability subject to change without notice. ©2020 Richmond American Homes, Richmond American Homes of Colorado, Inc. 12/21/2020