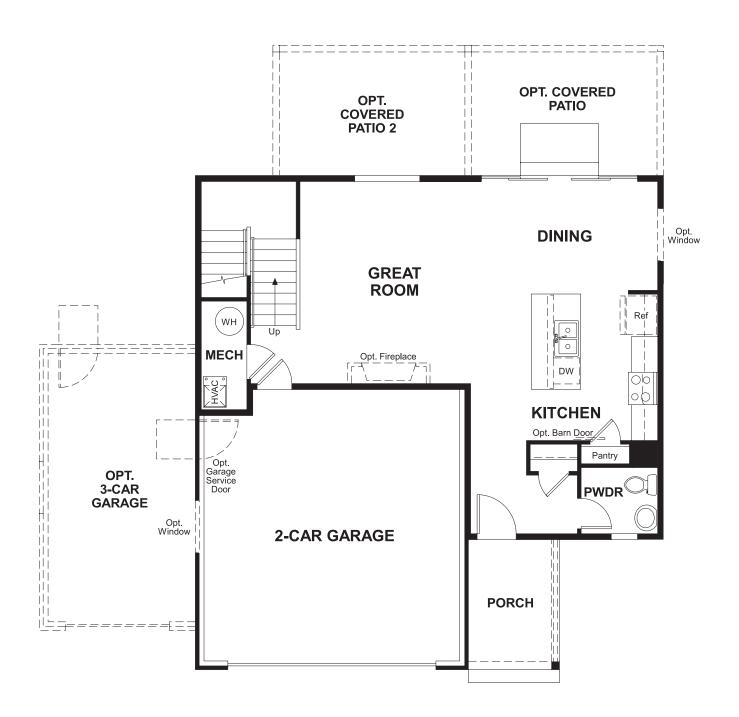

## **ABOUT THE CORAL**

The main floor of this delightful plan offers a large, uninterrupted space for relaxing, entertaining and dining. The kitchen features a large center island with seating and opens to the dining and great rooms. Upstairs, there's a large loft, a full bath tucked between two inviting bedrooms, and a private owner suite with walk-in closet and convenient owner bath. Options include a covered patio and a bedroom in lieu of the loft.

ELEVATION B ELEVATION C ELEVATION D

MAIN FLOOR SECOND FLOOR

Floor plans and renderings are conceptual drawings and may vary from actual plans and homes as built. Options and features may not be available on all homes and are subject to change without notice. Actual homes may vary from photos and/or drawings which show upgraded landscaping and may not represent the lowest-priced homes in the community. Features may include optional upgrades and may not be available on all homes. Square footage numbers are approximate and are subject to change without notice. Prices, specifications and availability subject to change without notice. ©2020 Richmond American Homes, Richmond American Homes of Colorado, Inc. 12/21/2020