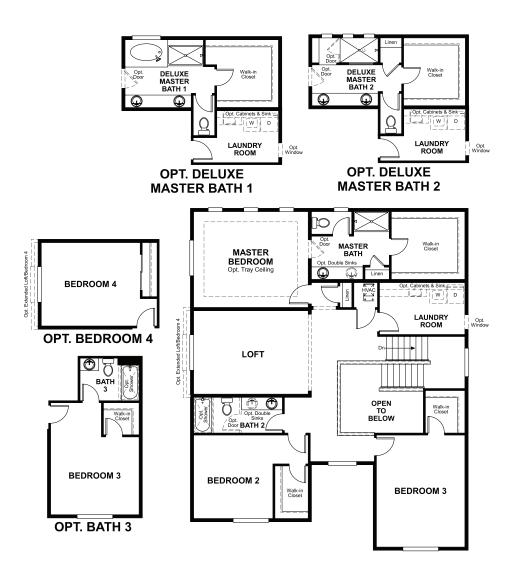

## **ABOUT THE CORONADO**

The main floor of the Coronado floor plan provides spaces for working and entertaining. Just off the entry are a study and a powder room. At the back of the home, enjoy an open great room, dining room and kitchen, complete with center island and walk-in pantry off the mudroom. Three bedrooms, a generous loft, a laundry and two baths are located upstairs. Add up to two additional bedrooms, a third garage bay and a sunroom!

ELEVATION B ELEVATION C ELEVATION D

MAIN FLOOR SECOND FLOOR