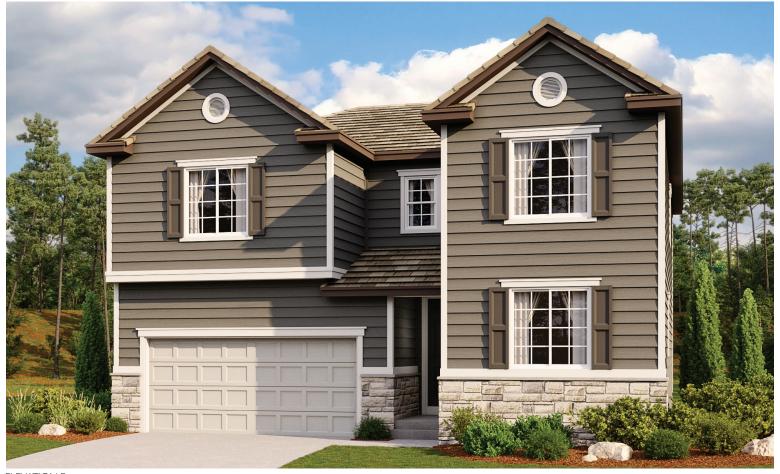

HANSEN RANCH
THE CORONADO

Approx. 2,740 sq. ft. | 2 stories | 3-6 bedrooms | 2- to 3-car garage | Plan #R723

**BASEMENT** 

ELEVATION E

ELEVATION A

ELEVATION B ELEVATION C ELEVATION D

MAIN FLOOR SECOND FLOOR