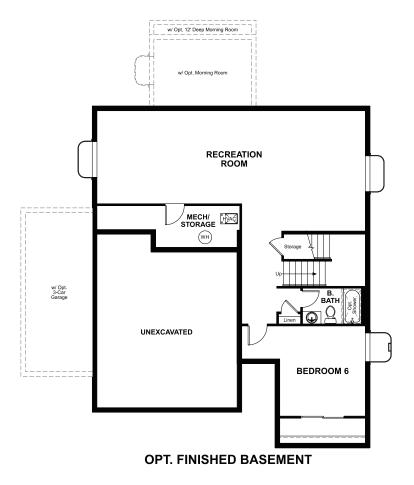

HANSEN RANCH
THE CORONADO

Approx. 2,740 sq. ft. | 2 stories | 3-6 bedrooms | 2- to 3-car garage | Plan #R723

**BASEMENT** 

ELEVATION E

ELEVATION A

## **ABOUT THE CORONADO**

The main floor of the Coronado floor plan provides spaces for working and entertaining. Just off the entry are a study and a powder room. At the back of the home, enjoy an open great room, dining room and kitchen, complete with center island and walk-in pantry off the mudroom. Three bedrooms, a generous loft, a laundry and two baths are located upstairs. Add up to two additional bedrooms, a third garage bay and a sunroom!