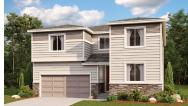

HANSEN RANCH
THE CORONADO

Approx. 2,740 sq. ft. | 2 stories | 3-6 bedrooms | 2- to 3-car garage | Plan #R723

**BASEMENT** 

ELEVATION E

ELEVATION A

ELEVATION B ELEVATION C ELEVATION D

MAIN FLOOR SECOND FLOOR