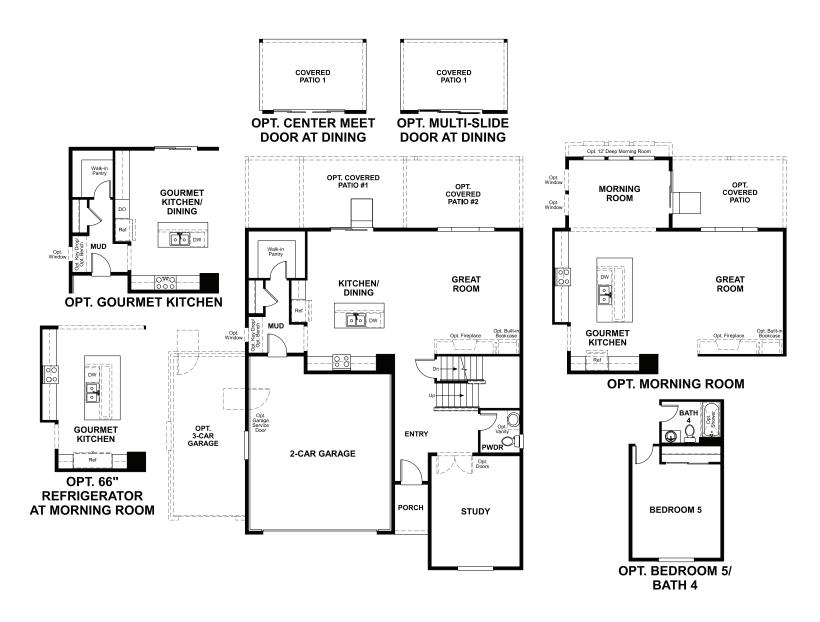

## **ABOUT THE CORONADO**

The main floor of the Coronado floor plan provides spaces for working and entertaining. Just off the entry are a study and a powder room. At the back of the home, enjoy an open great room, dining room and kitchen, complete with center island and walk-in pantry off the mudroom. Three bedrooms, a generous loft, a laundry and two baths are located upstairs. Add up to two additional bedrooms, a third garage bay and a sunroom!

ELEVATION B ELEVATION C ELEVATION D

MAIN FLOOR SECOND FLOOR