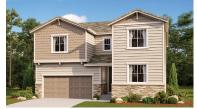

HANSEN RANCH
THE CORONADO

Approx. 2,740 sq. ft. | 2 stories | 3-6 bedrooms | 2- to 3-car garage | Plan #R723

**BASEMENT** 

ELEVATION E

ELEVATION A

ELEVATION B ELEVATION C ELEVATION D

MAIN FLOOR SECOND FLOOR