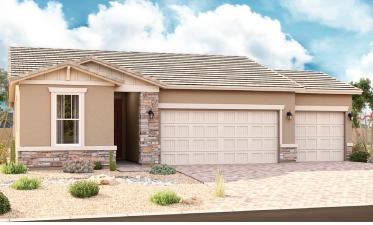

## SEASONS AT LAKES AT RANCHO EL DORADO II

# THE LARIMAR

Approx. 1,810-1,870 sq. ft. | 4 bedrooms | 2-3 baths | 3- to 4-car tandem garage | Plan #P917



ELEVATION C

## **ABOUT THE LARIMAR**

The ranch-style Larimar plan offers a seamless blend of style, comfort and functionality. The heart of this home is its open, airy kitchen, which features a center island, walk-in pantry and dining room, and flows into an inviting great room with an adjacent covered patio. The large owner's suite boasts a well-appointed bath with an oversized walk-in closet, and three additional bedrooms provide ample space for rest and relaxation. Personalization options include a private study, third bathroom and more!



ELEVATION A



ELEVATION B

### **COMMUNITY LOCATION:**

Seasons at Lakes at Rancho El Dorado II | 21908 North Daniel Drive | Maricopa, AZ 85138 | 520.348.7117

### **HOME GALLERY LOCATION:**

Phoenix Home Gallery<sup>TM</sup> | 16427 North Scottsdale Road, Suite 175 | Scottsdale, AZ 85254 | **877.444.1485 Select Opt. 3** 



Floor plans and renderings are conceptual drawings and may vary from actual plans and homes as built. Options and features may not be available on all homes and are subject to change without notice. Actual homes may vary from photos and/or drawings which show upgraded landscaping and may not represent the lowest-priced homes in the community. Features may include optional upgrades and may not be available on all homes. Square footage numbers are approximate and are subject to chan