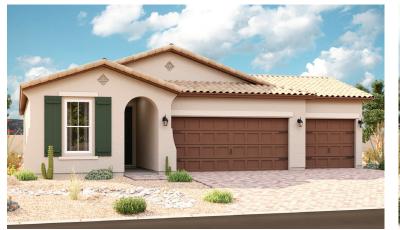

## SEASONS AT LAKES AT RANCHO EL DORADO II

# THE LARIMAR

Approx. 1,810-1,870 sq. ft. | 4 bedrooms | 2-3 baths | 3- to 4-car tandem garage | Plan #P917



ELEVATION C

## **ABOUT THE LARIMAR**

The ranch-style Larimar plan offers a seamless blend of style, comfort and functionality. The heart of this home is its open, airy kitchen, which features a center island, walk-in pantry and dining room, and flows into an inviting great room with an adjacent covered patio. The large owner's suite boasts a well-appointed bath with an oversized walk-in closet, and three additional bedrooms provide ample space for rest and relaxation. Personalization options include a private study, third bathroom and more!



ELEVATION A



ELEVATION B

### **COMMUNITY LOCATION:**

Seasons at Lakes at Rancho El Dorado II | 21908 North Daniel Drive | Maricopa, AZ 85138 | 520.348.7117

### **HOME GALLERY LOCATION:**

Phoenix Home Gallery<sup>TM</sup> | 16427 North Scottsdale Road, Suite 175 | Scottsdale, AZ 85254 | **877.444.1485 Select Opt. 3** 



Floor plans and renderings are conceptual drawings and may vary from actual plans and homes as built. Options and features may not be available on all homes and are subject to change without notice. Actual homes may vary from photos and/or drawings which show upgraded landscaping and may not represent the lowest-priced homes in the community. Features may include optional upgrades and may not be available on all homes. Square footage numbers are approximate and are