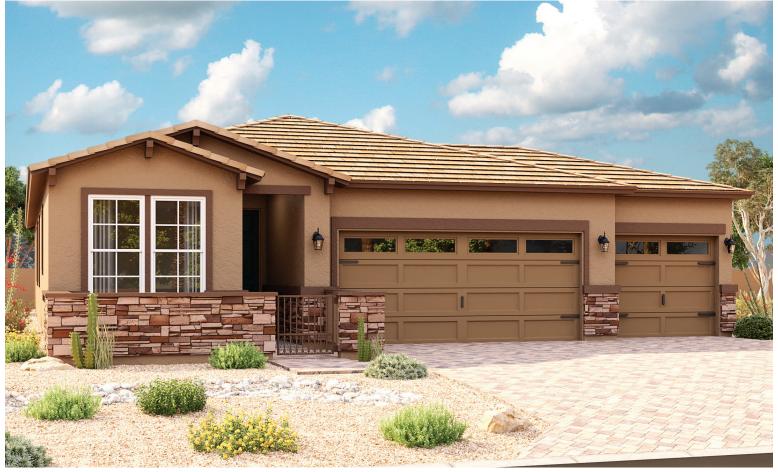

# THE LARIMAR

Approx. 1,810-1,870 sq. ft. | 4 bedrooms | 2-3 baths | 3- to 4-car tandem garage | Plan #P917

ELEVATION C