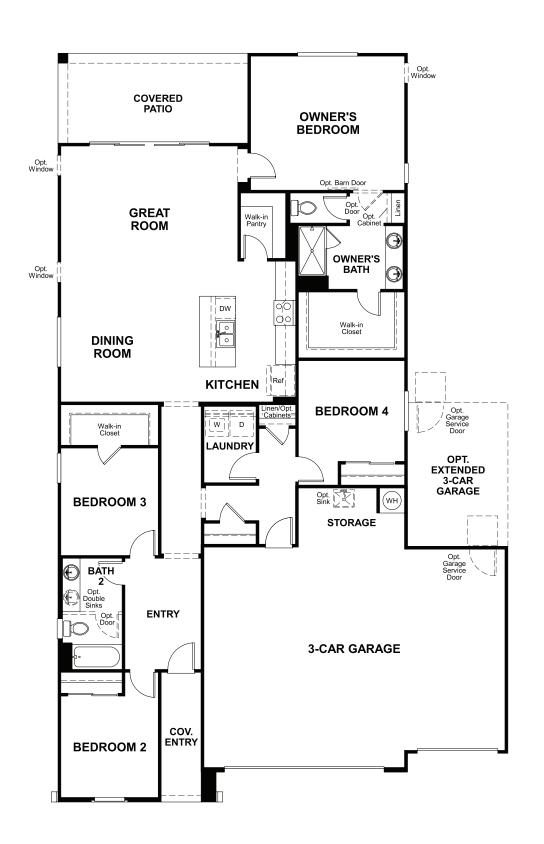

## **ABOUT THE LARIMAR**

The ranch-style Larimar plan offers a seamless blend of style, comfort and functionality. The heart of this home is its open, airy kitchen, which features a center island, walk-in pantry and dining room, and flows into an inviting great room with an adjacent covered patio. The large owner's suite boasts a well-appointed bath with an oversized walk-in closet, and three additional bedrooms provide ample space for rest and relaxation. Personalization options include a private study, third bathroom and more!