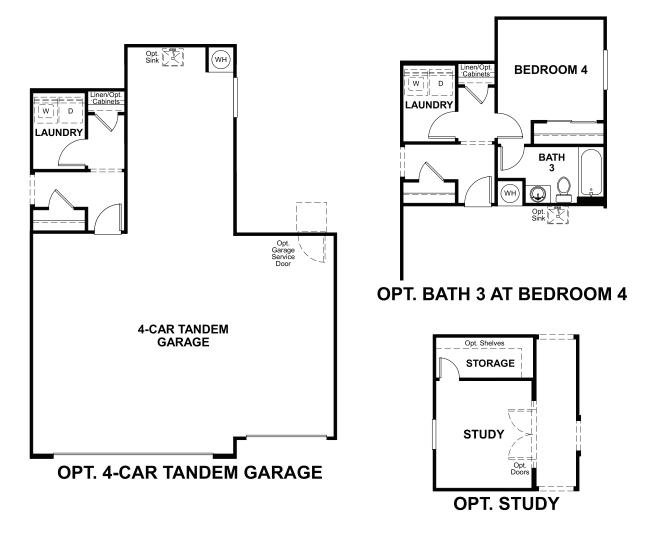

## **ABOUT THE LARIMAR**

The ranch-style Larimar plan offers a seamless blend of style, comfort and functionality. The heart of this home is its open, airy kitchen, which features a center island, walk-in pantry and dining room, and flows into an inviting great room with an adjacent covered patio. The large owner's suite boasts a well-appointed bath with an oversized walk-in closet, and three additional bedrooms provide ample space for rest and relaxation. Personalization options include a private study, third bathroom and more!