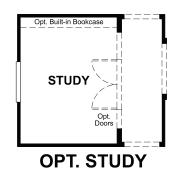

## ABOUT THE PERIDOT

With a versatile ranch-style layout, the Peridot was designed with your comfort and lifestyle in mind. A kitchen with a convenient center island overlooks a dining room and a great room with patio access. Add an extended covered patio for the perfect outdoor living space. Along the main hall, two inviting bedrooms share a bathroom, while the owner's suite is located on the other side of the home—boasting a large walk-in closet and a private bath with double sinks. You'll also love a centrally located laundry room, as well as a spacious storage area. Additional options include a study and a fourth bedroom.

### MAIN FLOOR

OPT. KITCHEN #2

OPT. BEDROOM 4 & 2 OR 3-CAR GARAGE

Floor plans and renderings are conceptual drawings and may vary from actual plans and homes as built. Options and features may not be available on all homes and are subject to change without notice. Actual homes may vary from photos and/or drawings which show upgraded landscaping and may not represent the lowest-priced homes in the community. Features may include optional upgrades and may not be available on all homes. Square footage numbers are approximate and are subject to change without notice. Prices, specifications and availability subject to change without notice. ©2020 Richmond American Homes, Richmond American Homes of Arizona, Inc. (a public report is available on the state real estate department's website), Richmond American Construction, Inc. ROC #206612. 12/29/2020