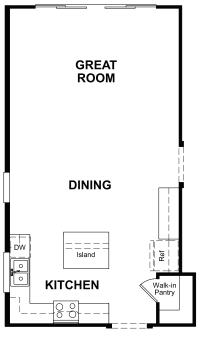

## ABOUT THE PERIDOT

With a versatile ranch-style layout, the Peridot was designed with your comfort and lifestyle in mind. A kitchen with a convenient center island overlooks a dining room and a great room with patio access. Add an extended covered patio for the perfect outdoor living space. Along the main hall, two inviting bedrooms share a bathroom, while the owner's suite is located on the other side of the home—boasting a large walk-in closet and a private bath with double sinks. You'll also love a centrally located laundry room, as well as a spacious storage area. Additional options include a study and a fourth bedroom.

### MAIN FLOOR

OPT. KITCHEN #2

OPT. BEDROOM 4 & 2 OR 3-CAR GARAGE

Floor plans and renderings are conceptual drawings and may vary from actual plans and homes as built. Options and features may not be available on all homes and are subject to change without notice. Actual homes may vary from photos and/or drawings which show upgraded landscaping and may not represent the lowest-priced homes in the community. Features may include optional upgrades and may not be available on all homes. Square footage numbers are approximate and are subject to change without notice. Prices, specifications and availability subject to change without notice. ©2020 Richmond American Homes, Richmond American Homes of Arizona, Inc. (a public report is available on the state real estate department's website), Richmond American Construction, Inc. ROC #206612. 12/29/2020