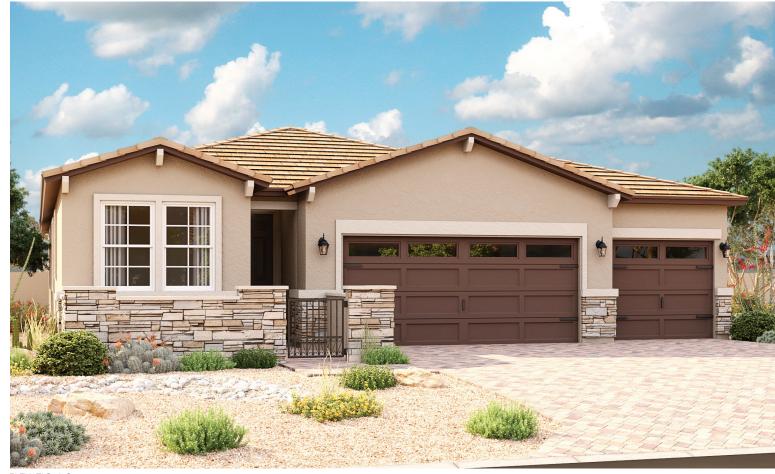

# THE PERIDOT

Approx. 1,590-1,720 sq. ft. | 3-4 bedrooms | 2 baths | 3-car garage | Plan #P908

ELEVATION C

## ABOUT THE PERIDOT

With a versatile ranch-style layout, the Peridot was designed with your comfort and lifestyle in mind. A kitchen with a convenient center island overlooks a dining room and a great room with patio access. Add an extended covered patio for the perfect outdoor living space. Along the main hall, two inviting bedrooms share a bathroom, while the owner's suite is located on the other side of the home—boasting a large walk-in closet and a private bath with double sinks. You'll also love a centrally located laundry room, as well as a spacious storage area. Additional options include a study and a fourth bedroom.