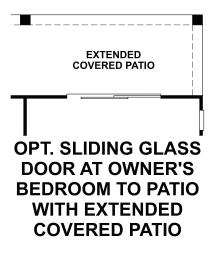

## ABOUT THE PERIDOT

With a versatile ranch-style layout, the Peridot was designed with your comfort and lifestyle in mind. A kitchen with a convenient center island overlooks a dining room and a great room with patio access. Add an extended covered patio for the perfect outdoor living space. Along the main hall, two inviting bedrooms share a bathroom, while the owner's suite is located on the other side of the home—boasting a large walk-in closet and a private bath with double sinks. You'll also love a centrally located laundry room, as well as a spacious storage area. Additional options include a study and a fourth bedroom.

### MAIN FLOOR

OPT. KITCHEN #2

OPT. BEDROOM 4 & 2 OR 3-CAR GARAGE

Floor plans and renderings are conceptual drawings and may vary from actual plans and homes as built. Options and features may not be available on all homes and are subject to change without notice. Actual homes may vary from photos and/or drawings which show upgraded landscaping and may not represent the lowest-priced homes in the community. Features may include optional upgrades and may not be available on all homes. Square footage numbers are approximate and are subject to change without notice. Prices, specifications and availability subject to change without notice. ©2020 Richmond American Homes, Richmond American Homes of Arizona, Inc. (a public report is available on the state real estate department's website), Richmond American Construction, Inc. ROC #206612. 12/29/2020