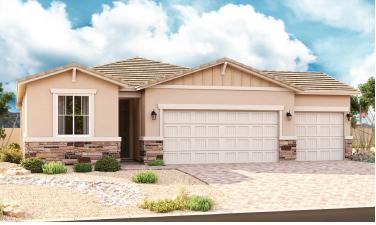

ONS AT LAKES AT RANCHO EL DORADO II

# THE PERIDOT

Approx. 1,590-1,720 sq. ft. | 3-4 bedrooms | 2 baths | 3-car garage | Plan #P908



ELEVATION C

## ABOUT THE PERIDOT

With a versatile ranch-style layout, the Peridot was designed with your comfort and lifestyle in mind. A kitchen with a convenient center island overlooks a dining room and a great room with patio access. Add an extended covered patio for the perfect outdoor living space. Along the main hall, two inviting bedrooms share a bathroom, while the owner's suite is located on the other side of the home—boasting a large walk-in closet and a private bath with double sinks. You'll also love a centrally located laundry room, as well as a spacious storage area. Additional options include a study and a fourth bedroom.



ELEVATION A



ELEVATION B

#### COMMUNITY LOCATION:

Seasons at Lakes at Rancho El Dorado II | 21908 North Daniel Drive | Maricopa, AZ 85138 | 520.348.7117

#### **HOME GALLERY LOCATION:**

Phoenix Home Gallery<sup>TM</sup> | 16427 North Scottsdale Road, Suite 175 | Scottsdale, AZ 85254 | **877.444.1485 Select Opt. 3** 



Floor plans and renderings are conceptual drawings and may vary from actual plans and homes as built. Options and features may not be available on all homes and are subject to change without notice. Actual homes may vary from photos and/or drawings which show upgraded landscaping and may not represent the lowest-priced homes in the community. Features may include optional upgrades and may not be available on all homes. Square footage numbers are approximate and are subject to change