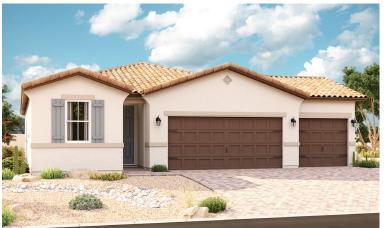

SEASONS AT LAKES AT RANCHO EL DORADO II

# THE PERIDOT

Approx. 1,590-1,720 sq. ft. | 3-4 bedrooms | 2 baths | 3-car garage | Plan #P908



ELEVATION C

## ABOUT THE PERIDOT

With a versatile ranch-style layout, the Peridot was designed with your comfort and lifestyle in mind. A kitchen with a convenient center island overlooks a dining room and a great room with patio access. Add an extended covered patio for the perfect outdoor living space. Along the main hall, two inviting bedrooms share a bathroom, while the owner's suite is located on the other side of the home—boasting a large walk-in closet and a private bath with double sinks. You'll also love a centrally located laundry room, as well as a spacious storage area. Additional options include a study and a fourth bedroom.



ELEVATION A



ELEVATION B

#### COMMUNITY LOCATION:

Seasons at Lakes at Rancho El Dorado II | 21908 North Daniel Drive | Maricopa, AZ 85138 | 520.348.7117

#### **HOME GALLERY LOCATION:**

Phoenix Home Gallery<sup>TM</sup> | 16427 North Scottsdale Road, Suite 175 | Scottsdale, AZ 85254 | **877.444.1485 Select Opt. 3** 



Floor plans and renderings are conceptual drawings and may vary from actual plans and homes as built. Options and features may not be available on all homes and are subject to change without notice. Actual homes may vary from photos and/or drawings which show upgraded landscaping and may not represent the lowest-priced homes in the community. Features may include optional upgrades and may not be available on all homes. Square footage numbers are approximate and are su