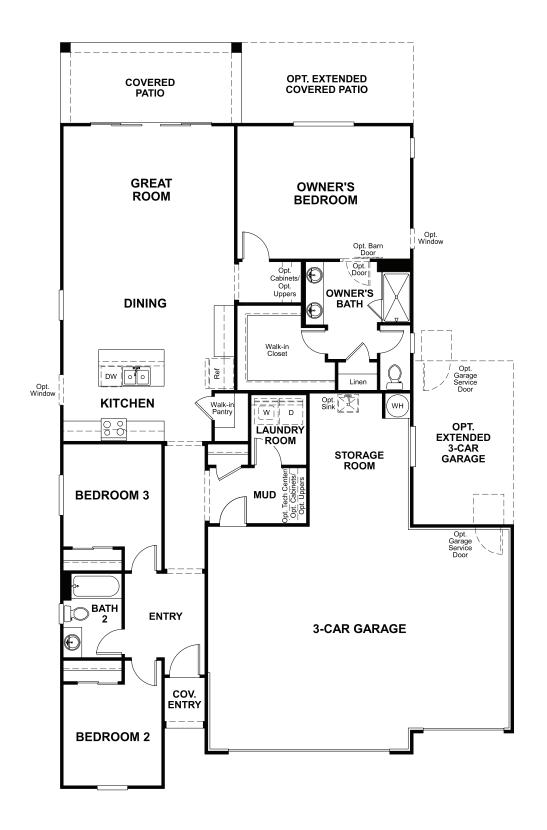

### MAIN FLOOR

OPT. KITCHEN #2

OPT. BEDROOM 4 & 2 OR 3-CAR GARAGE

Floor plans and renderings are conceptual drawings and may vary from actual plans and homes as built. Options and features may not be available on all homes and are subject to change without notice. Actual homes may vary from photos and/or drawings which show upgraded landscaping and may not represent the lowest-priced homes in the community. Features may include optional upgrades and may not be available on all homes. Square footage numbers are approximate and are subject to change without notice. Prices, specifications and availability subject to change without notice. ©2020 Richmond American Homes, Richmond American Homes of Arizona, Inc. (a public report is available on the state real estate department's website), Richmond American Construction, Inc. ROC #206612. 12/29/2020

## ABOUT THE PERIDOT

With a versatile ranch-style layout, the Peridot was designed with your comfort and lifestyle in mind. A kitchen with a convenient center island overlooks a dining room and a great room with patio access. Add an extended covered patio for the perfect outdoor living space. Along the main hall, two inviting bedrooms share a bathroom, while the owner's suite is located on the other side of the home—boasting a large walk-in closet and a private bath with double sinks. You'll also love a centrally located laundry room, as well as a spacious storage area. Additional options include a study and a fourth bedroom.