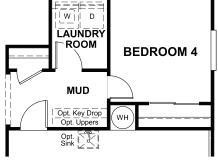

## ABOUT THE PERIDOT

With a versatile ranch-style layout, the Peridot was designed with your comfort and lifestyle in mind. A kitchen with a convenient center island overlooks a dining room and a great room with patio access. Add an extended covered patio for the perfect outdoor living space. Along the main hall, two inviting bedrooms share a bathroom, while the owner's suite is located on the other side of the home—boasting a large walk-in closet and a private bath with double sinks. You'll also love a centrally located laundry room, as well as a spacious storage area. Additional options include a study and a fourth bedroom.

### MAIN FLOOR

OPT. KITCHEN #2

OPT. BEDROOM 4 & 2 OR 3-CAR GARAGE

Floor plans and renderings are conceptual drawings and may vary from actual plans and homes as built. Options and features may not be available on all homes and are subject to change without notice. Actual homes may vary from photos and/or drawings which show upgraded landscaping and may not represent the lowest-priced homes in the community. Features may include optional upgrades and may not be available on all homes. Square footage numbers are approximate and are subject to change without notice. Prices, specifications and availability subject to change without notice. ©2020 Richmond American Homes, Richmond American Homes of Arizona, Inc. (a public report is available on the state real estate department's website), Richmond American Construction, Inc. ROC #206612. 12/29/2020