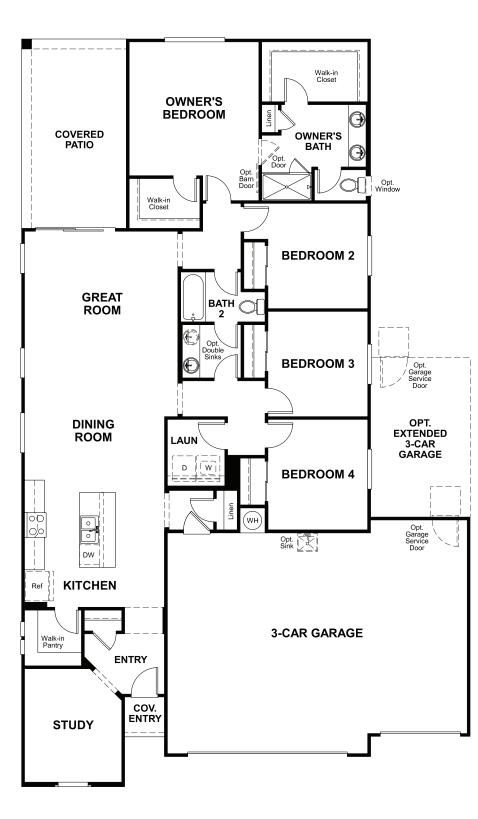

### ABOUT THE SUNSTONE

Everything's just where you need it in this charming ranch-style floor plan. As you enter, you'll find an elegant study just off the entryway. Beyond the entry, an inviting kitchen with a walk-in pantry and generous eat-in island flows into a charming dining room—and beyond that, the great room. From the great room, you'll enjoy a stylish sliding-glass door that provide access to a relaxing covered patio. This floor plan also includes four bedrooms, with an optional fifth bedroom in lieu of the study. Conversely, select bedrooms are available as a teen room or additional garage space. Completing the floor plan, a beautiful owner's suite boasts two walk-in closets—one of which can be converted into a tech center—and a private bath with double sinks.

## SEASONS AT LAKES AT RANCHO EL DORADO II THE SUNSTONE Approx. 1,860 sq. ft. | 4-5 bedrooms | 2 baths | 3-car garage | Plan #P919

**ELEVATION B** 

#### RICHMONDAMERICAN.COM/SEASONS

MAIN FLOOR

Floor plans and renderings are conceptual drawings and may vary from actual plans and homes as built. Options and features may not be available on all homes and are subject to change without notice. Actual homes may vary from photos and/or drawings which show upgraded landscaping and may not represent the lowest-priced homes in the community. Features may include optional upgrades and may not be available on all homes. Square footage numbers are approximate and are subject to change without notice. Prices, specifications and availablity subject to change without notice. Common and the state real estate department's website), Richmond American Construction, Inc. ROC #206612. 12/29/2020