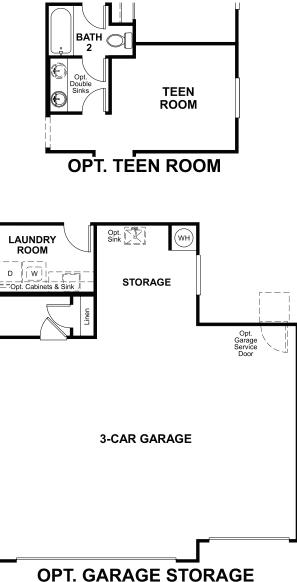

### ABOUT THE SUNSTONE

Everything's just where you need it in this charming ranch-style floor plan. As you enter, you'll find an elegant study just off the entryway. Beyond the entry, an inviting kitchen with a walk-in pantry and generous eat-in island flows into a charming dining room—and beyond that, the great room. From the great room, you'll enjoy a stylish sliding-glass door that provide access to a relaxing covered patio. This floor plan also includes four bedrooms, with an optional fifth bedroom in lieu of the study. Conversely, select bedrooms are available as a teen room or additional garage space. Completing the floor plan, a beautiful owner's suite boasts two walk-in closets—one of which can be converted into a tech center—and a private bath with double sinks.