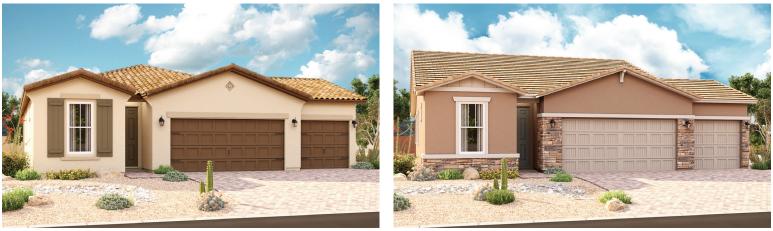

ELEVATION A

## SEASONS AT LAKES AT RANCHO EL DORADO II THE SUNSTONE Approx. 1,860 sq. ft. | 4-5 bedrooms | 2 baths | 3-car garage | Plan #P919

**ELEVATION B** 