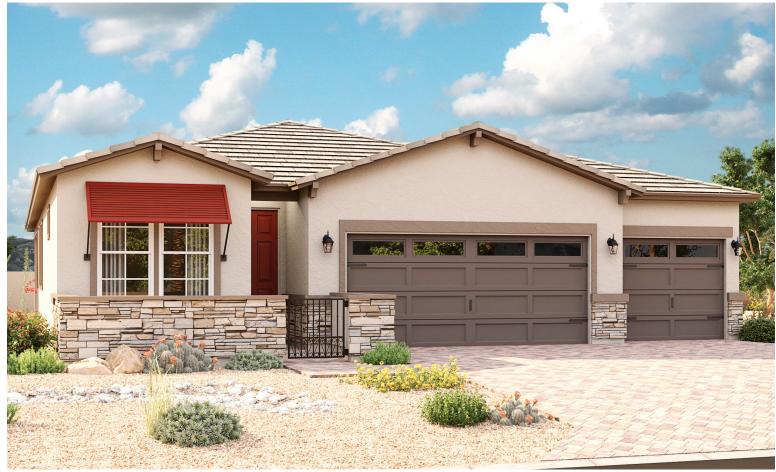

# SEASONS<sup>™</sup>





ELEVATION C

### ABOUT THE SUNSTONE

Everything's just where you need it in this charming ranch-style floor plan. As you enter, you'll find an elegant study just off the entryway. Beyond the entry, an inviting kitchen with a walk-in pantry and generous eat-in island flows into a charming dining room—and beyond that, the great room. From the great room, you'll enjoy a stylish sliding-glass door that provide access to a relaxing covered patio. This floor plan also includes four bedrooms, with an optional fifth bedroom in lieu of the study. Conversely, select bedrooms are available as a teen room or additional garage space. Completing the floor plan, a beautiful owner's suite boasts two walk-in closets—one of which can be converted into a tech center—and a private bath with double sinks.