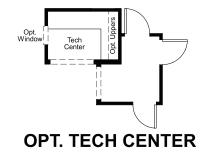

### ABOUT THE SUNSTONE

Everything's just where you need it in this charming ranch-style floor plan. As you enter, you'll find an elegant study just off the entryway. Beyond the entry, an inviting kitchen with a walk-in pantry and generous eat-in island flows into a charming dining room—and beyond that, the great room. From the great room, you'll enjoy a stylish sliding-glass door that provide access to a relaxing covered patio. This floor plan also includes four bedrooms, with an optional fifth bedroom in lieu of the study. Conversely, select bedrooms are available as a teen room or additional garage space. Completing the floor plan, a beautiful owner's suite boasts two walk-in closets—one of which can be converted into a tech center—and a private bath with double sinks.