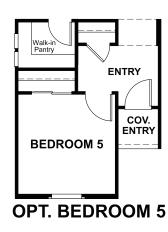

### ABOUT THE SUNSTONE

Everything's just where you need it in this charming ranch-style floor plan. As you enter, you'll find an elegant study just off the entryway. Beyond the entry, an inviting kitchen with a walk-in pantry and generous eat-in island flows into a charming dining room—and beyond that, the great room. From the great room, you'll enjoy a stylish sliding-glass door that provide access to a relaxing covered patio. This floor plan also includes four bedrooms, with an optional fifth bedroom in lieu of the study. Conversely, select bedrooms are available as a teen room or additional garage space. Completing the floor plan, a beautiful owner's suite boasts two walk-in closets—one of which can be converted into a tech center—and a private bath with double sinks.