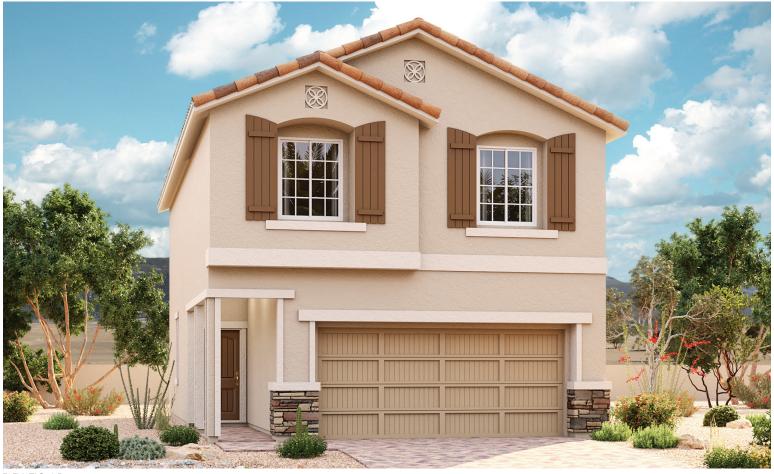

## SEASONS AT PEWTER VALLEY THE LANTANA

Approx. 1,600 sq. ft. | 3 bed | 2.5 bath | 2-car garage | Plan #L160

ELEVATION D

## **ABOUT THE LANTANA**

The Lantana plan offers a spacious main floor with a great room, a built-in pantry, and ample storage space. Upstairs, you'll find three inviting bedrooms, including a owner's suite with walk-in closet. Options include a loft and a deluxe owner's bath.