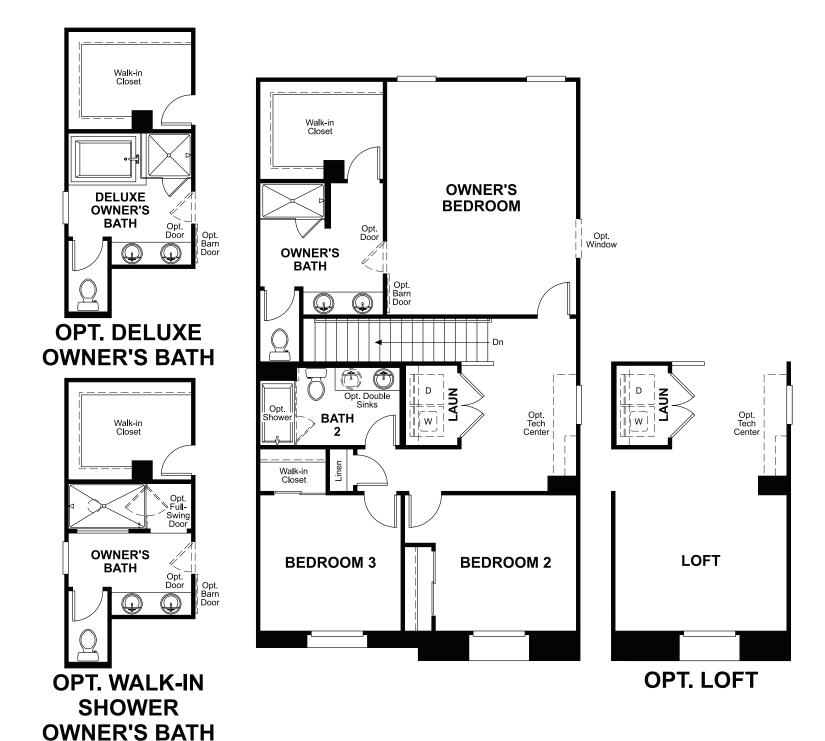

## **ABOUT THE LANTANA**

The Lantana plan offers a spacious main floor with a great room, a built-in pantry, and ample storage space. Upstairs, you'll find three inviting bedrooms, including a owner's suite with walk-in closet. Options include a loft and a deluxe owner's bath.

ELEVATION B

ELEVATION C

MAIN FLOOR SECOND FLOOR

THIS PLAN'S PROJECTED HERS® INDEX Projected rating based on plans – field confirmation required How does this floor plan rate?

Take a look: **100** = standard new home\*\* **130** = typical resale home\*\*\* The lower the number, the better! Refer to the RESNET® HERS index brochure or go to **RESNET.us** and **HERSindex.com** 