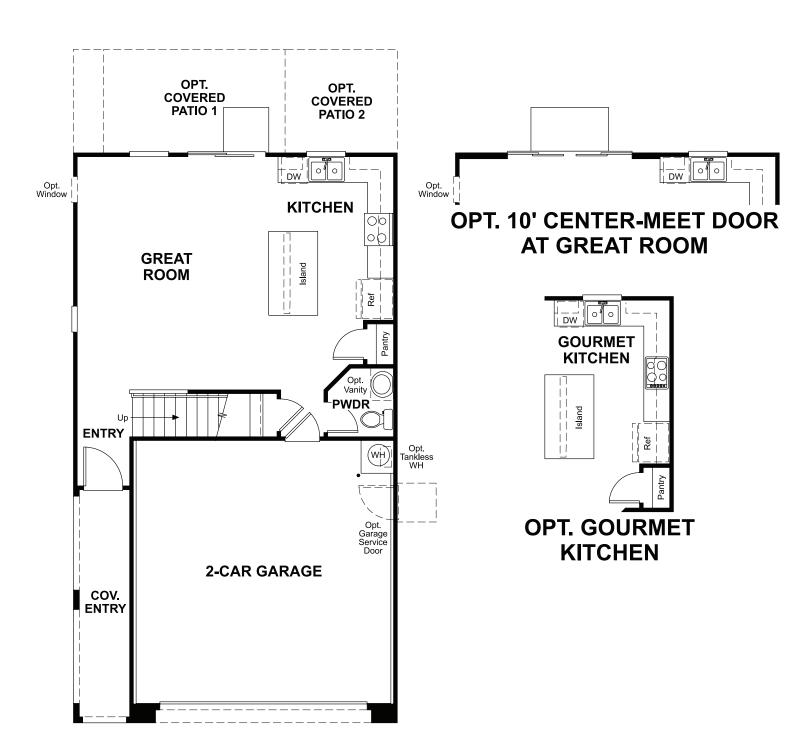

## **ABOUT THE LANTANA**

The Lantana plan offers a spacious main floor with a great room, a built-in pantry, and ample storage space. Upstairs, you'll find three inviting bedrooms, including a owner's suite with walk-in closet. Options include a loft and a deluxe owner's bath.

ELEVATION B

ELEVATION C

MAIN FLOOR SECOND FLOOR

THIS PLAN'S PROJECTED HERS® INDEX Projected rating based on plans – field confirmation required How does this floor plan rate?

Take a look: **100** = standard new home\*\* **130** = typical resale home\*\*\* The lower the number, the better! Refer to the RESNET® HERS index brochure or go to **RESNET.us** and **HERSindex.com** 