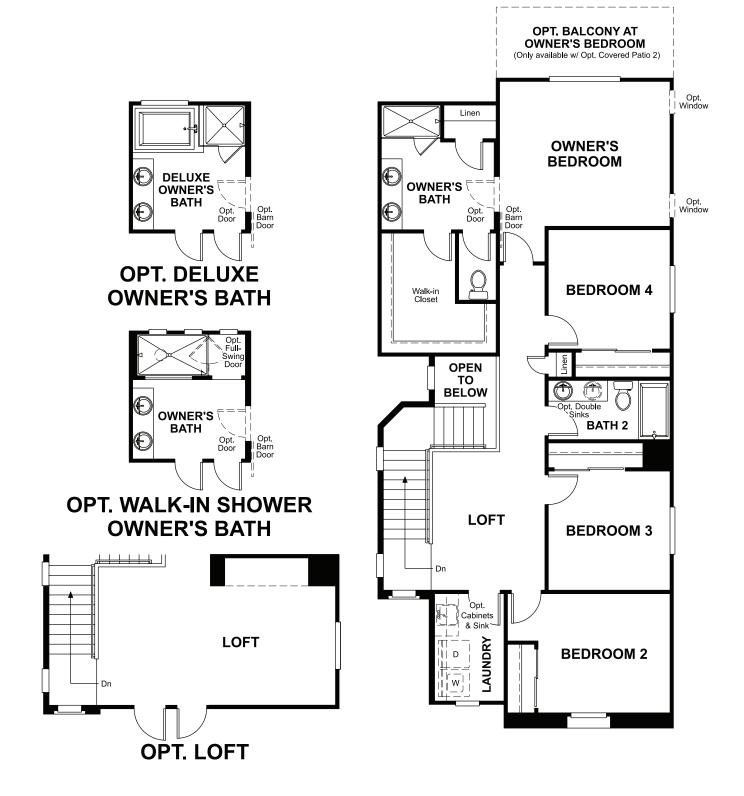

## **ABOUT THE HIBISCUS**

A distinctive side entrance welcomes you to this Hibiscus home. The spacious great room and dining room offer the perfect layout for entertaining. The upstairs loft can be extended. The laundry room is also on the second floor, for ultimate convenience.

ELEVATION B

ELEVATION C

MAIN FLOOR SECOND FLOOR

THIS PLAN'S PROJECTED HERS® INDEX Projected rating based on plans – field confirmation required How does this floor plan rate?

Take a look: **100** = standard new home\*\* **130** = typical resale home\*\*\* The lower the number, the better! Refer to the RESNET® HERS index brochure or go to **RESNET.us** and **HERSindex.com** 