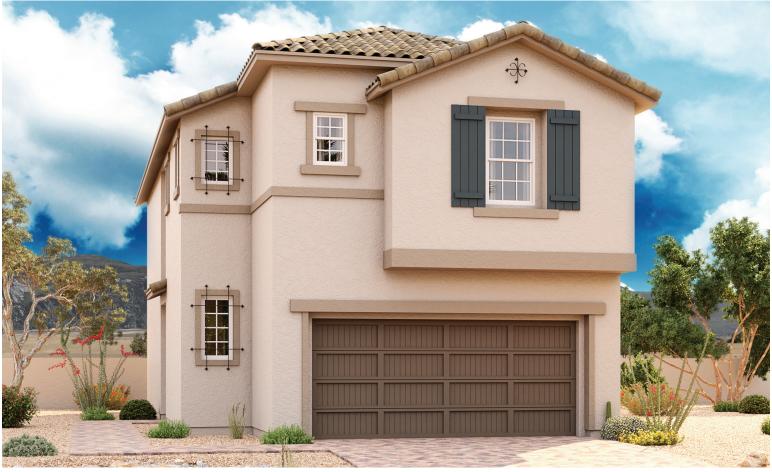

# THE HIBISCUS

Approx. 1,900 sq. ft. | 3 to 4 bed | 2.5 bath | 2-car garage | Plan #L19E

ELEVATION D

## **ABOUT THE HIBISCUS**

A distinctive side entrance welcomes you to this Hibiscus home. The spacious great room and dining room offer the perfect layout for entertaining. The upstairs loft can be extended. The laundry room is also on the second floor, for ultimate convenience.