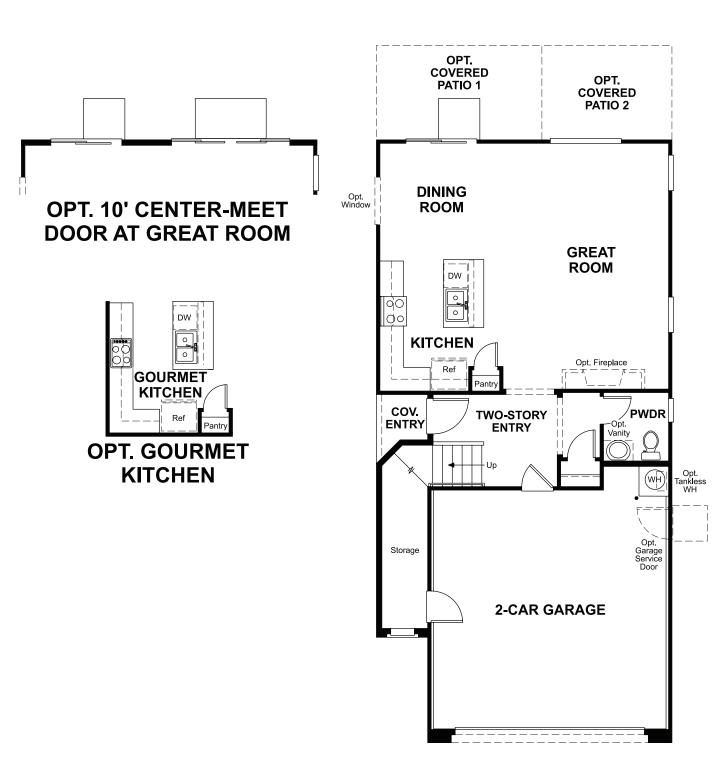

## **ABOUT THE HIBISCUS**

A distinctive side entrance welcomes you to this Hibiscus home. The spacious great room and dining room offer the perfect layout for entertaining. The upstairs loft can be extended. The laundry room is also on the second floor, for ultimate convenience.

ELEVATION B

ELEVATION C

MAIN FLOOR SECOND FLOOR

THIS PLAN'S PROJECTED HERS® INDEX Projected rating based on plans – field confirmation required How does this floor plan rate?

Take a look: **100** = standard new home\*\* **130** = typical resale home\*\*\* The lower the number, the better! Refer to the RESNET® HERS index brochure or go to **RESNET.us** and **HERSindex.com** 