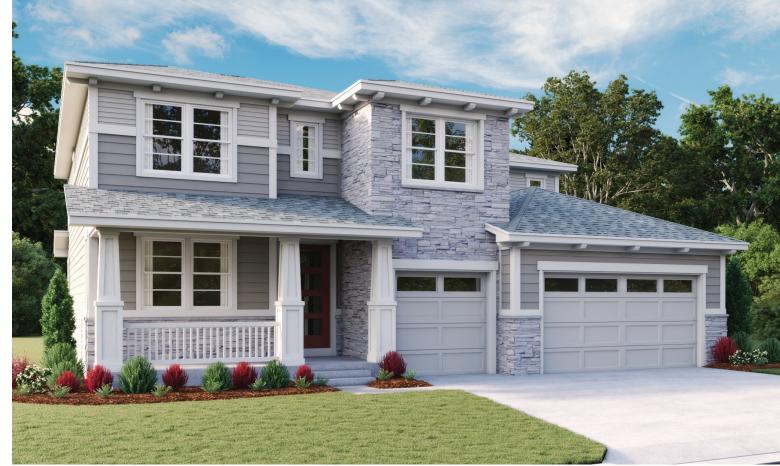

## THE DILLON II

Approx. 3,217 sq. ft. | 2 stories | 4-6 bedrooms | 3-car garage | Plan #D399

**BASEMENT** 

ELEVATION F

ELEVATION A

ELEVATION B

ELEVATION E

MAIN FLOOR SECOND FLOOR