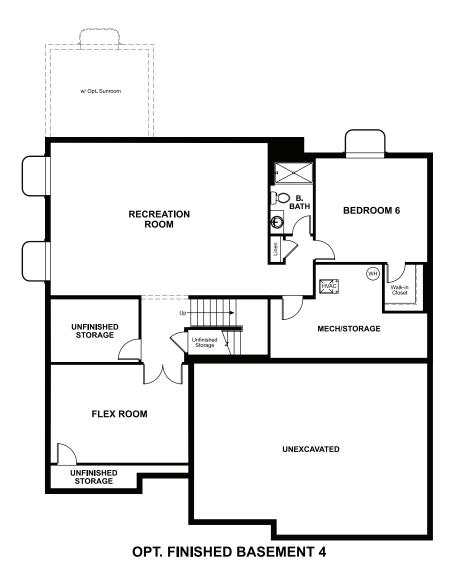

## THE DILLON II

Approx. 3,217 sq. ft. | 2 stories | 4-6 bedrooms | 3-car garage | Plan #D399

**BASEMENT** 

ELEVATION F

## ABOUT THE DILLON II

The Dillon II plan features an airy two-story entry and a spacious great room with an optional fireplace. You'll also appreciate a quiet study, formal dining room and corner kitchen with center island and breakfast nook. Upstairs, discover four generous bedrooms, including an elegant owner's suite with an immense walk-in closet and private bath with double sinks. Personalization options include a gourmet kitchen, sunroom, covered patio and finished basement.