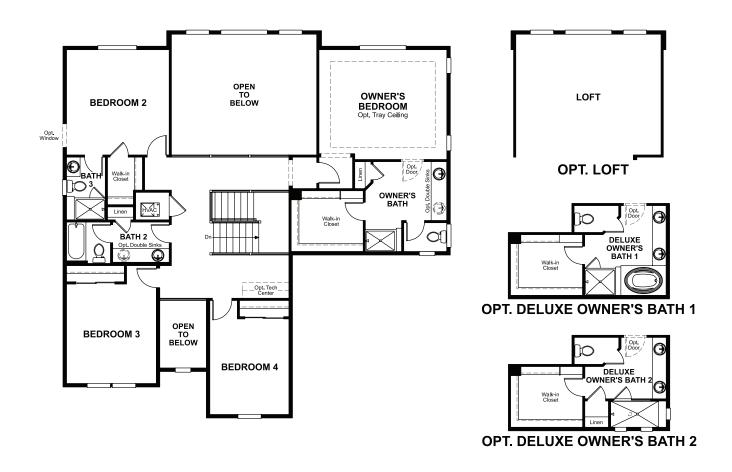

## ABOUT THE DILLON II

The Dillon II plan features an airy two-story entry and a spacious great room with an optional fireplace. You'll also appreciate a quiet study, formal dining room and corner kitchen with center island and breakfast nook. Upstairs, discover four generous bedrooms, including an elegant owner's suite with an immense walk-in closet and private bath with double sinks. Personalization options include a gourmet kitchen, sunroom, covered patio and finished basement.

ELEVATION A

ELEVATION B

ELEVATION E

MAIN FLOOR SECOND FLOOR