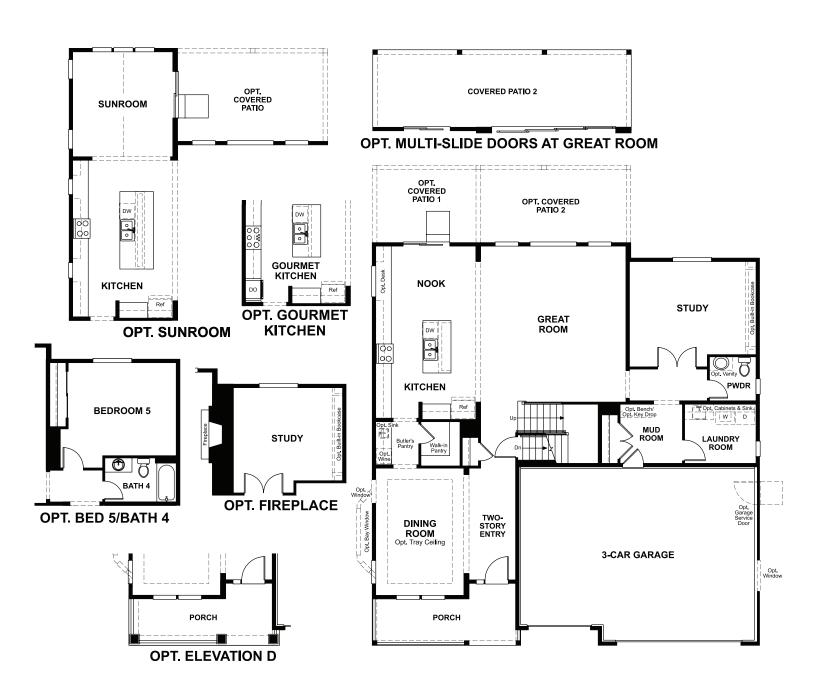

## ABOUT THE DILLON II

The Dillon II plan features an airy two-story entry and a spacious great room with an optional fireplace. You'll also appreciate a quiet study, formal dining room and corner kitchen with center island and breakfast nook. Upstairs, discover four generous bedrooms, including an elegant owner's suite with an immense walk-in closet and private bath with double sinks. Personalization options include a gourmet kitchen, sunroom, covered patio and finished basement.

ELEVATION A

ELEVATION B

ELEVATION E

MAIN FLOOR SECOND FLOOR