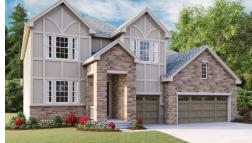

## THE DILLON II

Approx. 3,217 sq. ft. | 2 stories | 4-6 bedrooms | 3-car garage | Plan #D399

**BASEMENT** 

ELEVATION F

ELEVATION A

ELEVATION B

ELEVATION E

MAIN FLOOR SECOND FLOOR