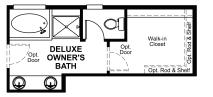

LLEY

# THE HEMINGWAY

Approx. 2,520 sq. ft. | 2 stories | 4-6 bedrooms | 3-car garage | Plan #D250



ELEVATION H



ELEVATION J

# **RICHMONDAMERICAN.COM**

# THE HEMINGWAY Approx. 2,520 sq. ft. | 2 stories | 4-6 bedrooms | 3-car garage | Plan #D250

∫ DW DINING ROOM • 0 0 DINING • • ROOM GOURMET **KITCHEN 2 KITCHEN 2** GOURMET KITCHEN Ref | DC OPT. GOURMET **OPT. KITCHEN 2 OPT. GOURMET KITCHEN 2 KITCHEN** \_\_\_\_\_\_\_\_\_\_\_\_\_\_\_ #========#*\_\_\_\_\_* OPT. OPT. COVERED PATIO COVERED SUNROOM U DW GREAT ROOM DINING GREAT • • • ROOM ROOM KITCHEN KITCHEN C **OPT. SUNROOM** Opt. Vanit PWDR #=======#= Opt. Garage Service Door Opt. Doors OPT. COVERED PATIO SUNROOM FLEX ROOM ENTRY Opt. Window 3-CAR GARAGE PORCH GREAT ROOM DW 00 **KITCHEN 2** 

MAIN FLOOR

**OPT. KITCHEN 2 W/ SUNROOM** 



DELUXE Door OWNER'S BATH  $\Theta$  $\Theta$ 

**OPT. DELUXE OWNER'S BATH** 





Floor plans and renderings are conceptual drawings and may vary from actual plans and homes as built. Options and features may not be available on all homes and are subject to change without notice. Actual homes may vary from photos and/or drawings which show upgraded landscaping and may not represent the lowest-priced homes in the community. Features may include optional upgrades and may not be available on all homes. Square footage numbers are approximate and are subject to change without notice. Prices, specifications and availability subject to change without notice. ©2021 Richmond American Homes, Richmond American Homes of Colorado, Inc. 1/8/2021

Floor plans and renderings are conceptual drawings and