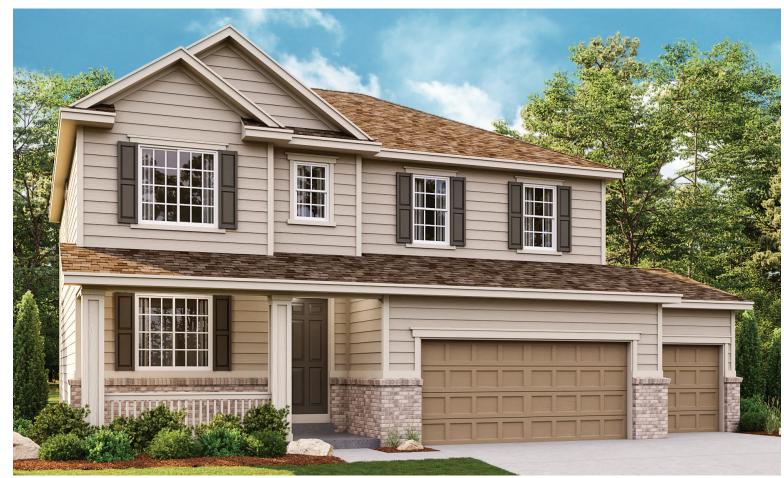

### ABOUT THE HEMINGWAY

**RICHMOND** AMERICAN HOMES

This plan features an entryway with adjacent flex space that can be personalized to suit your needs. At the back of the home, you'll find a great room with optional corner fireplace, a large kitchen with island and a mudroom with walk-in pantry. An upstairs laundry room and loft complete this home.

# THE HEMINGWAY

Approx. 2,520 sq. ft. | 2 stories | 4-6 bedrooms | 3-car garage | Plan #D250

ELEVATION H

ELEVATION J