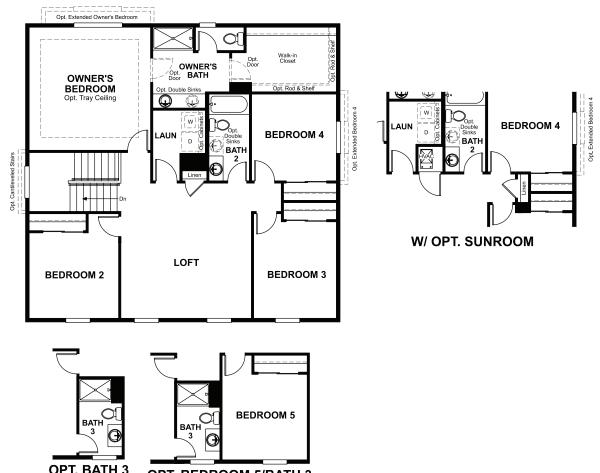

garage | Plan #D250



ELEVATION H



ELEVATION J

# **RICHMONDAMERICAN.COM**

# THE HEMINGWAY Approx. 2,520 sq. ft. | 2 stories | 4-6 bedrooms | 3-car garage | Plan #D250

∫ DW DINING ROOM • 0 0 DINING • • ROOM GOURMET **KITCHEN 2 KITCHEN 2** GOURMET KITCHEN Ref | DC OPT. GOURMET **OPT. KITCHEN 2 OPT. GOURMET KITCHEN 2 KITCHEN** \_\_\_\_\_\_\_\_\_\_\_\_\_\_\_ #========#*\_\_\_\_\_* OPT. OPT. COVERED PATIO COVERED SUNROOM U DW GREAT ROOM DINING GREAT • • • ROOM ROOM KITCHEN KITCHEN C **OPT. SUNROOM** Opt. Vanit PWDR #=======#= Opt. Garage Service Door Opt. Doors OPT. COVERED PATIO SUNROOM FLEX ROOM ENTRY Opt. Window 3-CAR GARAGE PORCH GREAT ROOM DW 00 **KITCHEN 2** 

MAIN FLOOR

**OPT. KITCHEN 2 W/ SUNROOM** 



DELUXE Door OWNER'S BATH  $\Theta$  $\Theta$ 

**OPT. DELUXE OWNER'S BATH** 





Floor plans and renderings are conceptual drawings and may vary from actual plans and homes as built. Options and features may not be available on all homes and are subject to change without notice. Actual homes may vary from photos and/or drawings which show upgraded landscaping and may not represent the lowest-priced homes in the community. Features may include optional upgrades and may not be available on all homes. Square footage numbers are approximate and are subject to change without notice. Prices, specifications and availability subject to change without notice. ©2021 Richmond American Homes, Richmond American Homes of Colorado, Inc. 1/8/2021

Floor plans and renderings are conceptual drawings and may vary from actual plans and homes as built. Options and features may not be a