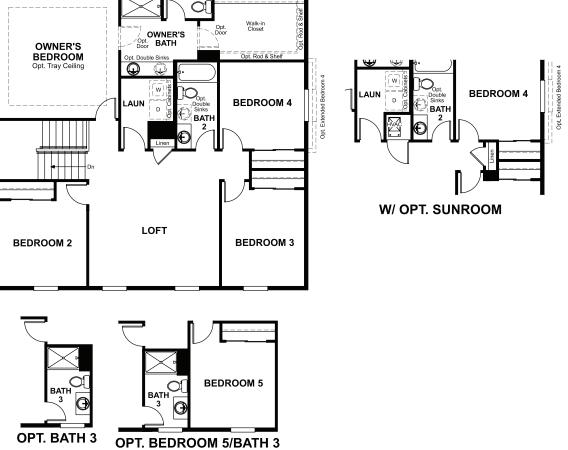

rage | Plan #D250



ELEVATION H



ELEVATION J

# **RICHMONDAMERICAN.COM**

# THE HEMINGWAY Approx. 2,520 sq. ft. | 2 stories | 4-6 bedrooms | 3-car garage | Plan #D250

∫ DW DINING ROOM • 0 0 DINING • • ROOM GOURMET **KITCHEN 2 KITCHEN 2** GOURMET KITCHEN Ref | DC OPT. GOURMET **OPT. KITCHEN 2 OPT. GOURMET KITCHEN 2 KITCHEN** \_\_\_\_\_\_\_\_\_\_\_\_\_\_\_ #========#*\_\_\_\_\_* OPT. OPT. COVERED PATIO COVERED SUNROOM U DW GREAT ROOM DINING GREAT • • • ROOM ROOM KITCHEN KITCHEN C **OPT. SUNROOM** Opt. Vanit PWDR #=======#= Opt. Garage Service Door Opt. Doors OPT. COVERED PATIO SUNROOM FLEX ROOM ENTRY Opt. Window 3-CAR GARAGE PORCH GREAT ROOM DW 00 **KITCHEN 2** 

MAIN FLOOR

**OPT. KITCHEN 2 W/ SUNROOM** 



DELUXE Door OWNER'S BATH  $\Theta$  $\Theta$ 

**OPT. DELUXE OWNER'S BATH** 





Floor plans and renderings are conceptual drawings and may vary from actual plans and homes as built. Options and features may not be available on all homes and are subject to change without notice. Actual homes may vary from photos and/or drawings which show upgraded landscaping and may not represent the lowest-priced homes in the community. Features may include optional upgrades and may not be available on all homes. Square footage numbers are approximate and are subject to change without notice. Prices, specifications and availability subject to change without notice. ©2021 Richmond American Homes, Richmond American Homes of Colorado, Inc. 1/8/2021

Floor plans and renderings are conceptual drawings and may vary from actual plans and homes as built. Options and features may not be ava