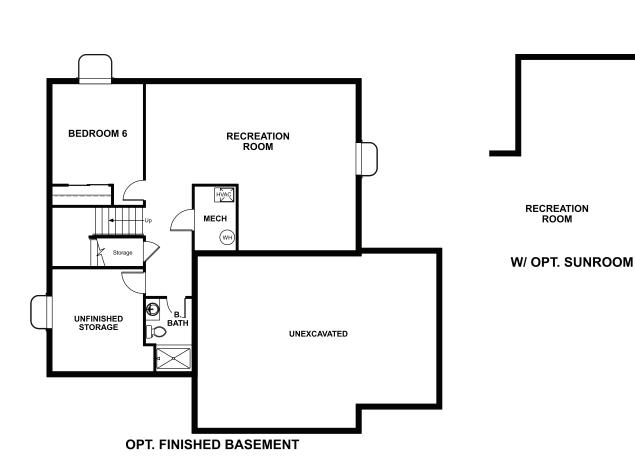

# BASEMENT

ELEVATION K

# THE HEMINGWAY

Approx. 2,520 sq. ft. | 2 stories | 4-6 bedrooms | 3-car garage | Plan #D250

ELEVATION H

ELEVATION J

# THE HEMINGWAY Approx. 2,520 sq. ft. | 2 stories | 4-6 bedrooms | 3-car garage | Plan #D250

∫ DW DINING ROOM • 0 0 DINING • • ROOM GOURMET **KITCHEN 2 KITCHEN 2** GOURMET KITCHEN Ref | DC OPT. GOURMET **OPT. KITCHEN 2 OPT. GOURMET KITCHEN 2 KITCHEN** \_\_\_\_\_\_\_\_\_\_\_\_\_\_\_ #========#*\_\_\_\_\_* OPT. OPT. COVERED PATIO COVERED SUNROOM U DW GREAT ROOM DINING GREAT • • • ROOM ROOM KITCHEN KITCHEN C **OPT. SUNROOM** Opt. Vanit PWDR #=======#= Opt. Garage Service Door Opt. Doors OPT. COVERED PATIO SUNROOM FLEX ROOM ENTRY Opt. Window 3-CAR GARAGE PORCH GREAT ROOM DW 00 **KITCHEN 2** 