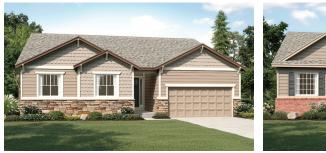

ELEVATION A

ELEVATION B

# BUFFALO GRASS AT HOMESTEAD AT CRYSTAL VALLEY THE DANIEL

Approx. 2,300 sq. ft. | I story | 3-5 bedrooms | 2- to 3-car garage | Plan #D21D

ELEVATION C