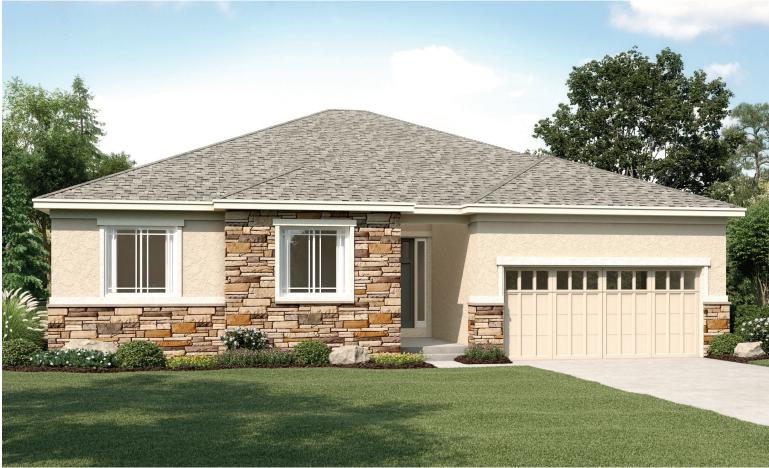

ELEVATION D

# BUFFALO GRASS AT HOMESTEAD AT CRYSTAL VALLEY THE DANIEL

Approx. 2,300 sq. ft. | I story | 3-5 bedrooms | 2- to 3-car garage | Plan #D21D

ELEVATION C