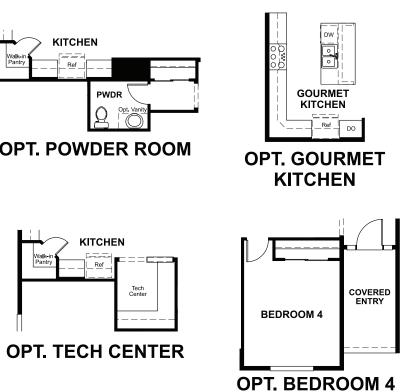

OMESTEAD AT CRYSTAL VALLEY THE DANIEL

Approx. 2,300 sq. ft. | I story | 3-5 bedrooms | 2- to 3-car garage | Plan #D21D





ELEVATION C

# **RICHMONDAMERICAN.COM**

## THE DANIEL Approx. 2,300 sq. ft. | 1 story | 3-5 bedrooms | 2- to 3-car garage | Plan #D21D

OPT. COVERED PATIO ,<========, Opt. Bay Window Opt. Opt. Window DINING MASTER BEDROOM Opt. Tray Ceiling GREAT ROOM DW Opt. Opt. Tray Ceiling 00 Ok Đ MASTER 0Ľ KITCHEN BATH Ref Walk-in Closet Walk-in Pantry Walk-in Closet **BEDROOM 2** .AUN BATH Opt. Garage Service Door ENTRY Opt. Window French Doors OPT 3-CAR GARAGE Opt. Window Opt. Window 2-CAR GARAGE Opt. Extende Garage COVERED ENTRY **BEDROOM 3** STUDY OPT. SIDE-ENTRY GARAGE il\_\_\_\_\_\_\_\_\_\_\_\_\_\_\_\_

MAIN FLOOR





**OPT. DELUXE MASTER BATH 1** 



**MASTER BATH 2** 



Floor plans and renderings are conceptual drawings and may vary from actual plans and homes as built. Options and features may not be available on all homes and are subject to change without notice. Actual homes may vary from photos and/or drawings which show upgraded landscaping and may not represent the lowest-priced homes in the community. Features may include optional upgrades and may not be available on all homes. Square footage numbers are approximate and are subject to change without notice. Prices, specifications and availability subject to change without notice. @2021 Richmond American Homes, Richmond American Homes of Colorado, Inc. 4/22/2021

Floor plans and renderings are conceptual drawings and may vary from actual plans and homes as built. Options and features may not be av