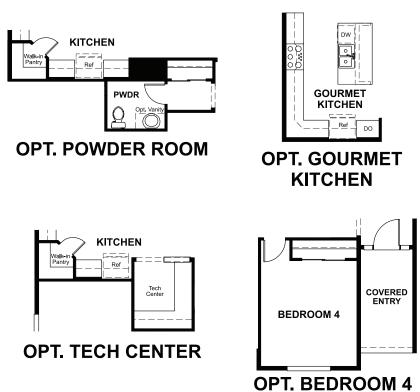

luded.



ELEVATION A

ELEVATION B

# BUFFALO GRASS AT HOMESTEAD AT CRYSTAL VALLEY THE DANIEL

Approx. 2,300 sq. ft. | I story | 3-5 bedrooms | 2- to 3-car garage | Plan #D21D





ELEVATION C

# **RICHMONDAMERICAN.COM**

## THE DANIEL Approx. 2,300 sq. ft. | 1 story | 3-5 bedrooms | 2- to 3-car garage | Plan #D21D

OPT. COVERED PATIO ,<========, Opt. Bay Window Opt. Opt. Window DINING MASTER BEDROOM Opt. Tray Ceiling GREAT ROOM DW Opt. Opt. Tray Ceiling 00 Ok Đ MASTER 0Ľ KITCHEN BATH Ref Walk-in Closet Walk-in Pantry Walk-in Closet **BEDROOM 2** .AUN BATH Opt. Garage Service Door ENTRY Opt. Window French Doors OPT 3-CAR GARAGE Opt. Window Opt. Window 2-CAR GARAGE Opt. Extende Garage COVERED ENTRY **BEDROOM 3** STUDY OPT. SIDE-ENTRY GARAGE il\_\_\_\_\_\_\_\_\_\_\_\_\_\_\_\_

MAIN FLOOR





**OPT. DELUXE MASTER BATH 1** 



**MASTER BATH 2** 



Floor plans and renderings are conceptual drawings and may vary from actual plans and homes as built. Options and features may not be available on all homes and are subject to change without notice. Actual homes may vary from photos and/or drawings which show upgraded landscaping and may not represent the lowest-priced homes in the community. Features may include optional upgrades and may not be available on all homes. Square footage numbers are approximate and are subject to change without notice. Prices, specifications and availability subject to change without notice. @2021 Richmond American Homes, Richmond American Homes of Colorado, Inc. 4/22/2021

Floor plans and renderings are conceptual drawings and may vary from actual plan