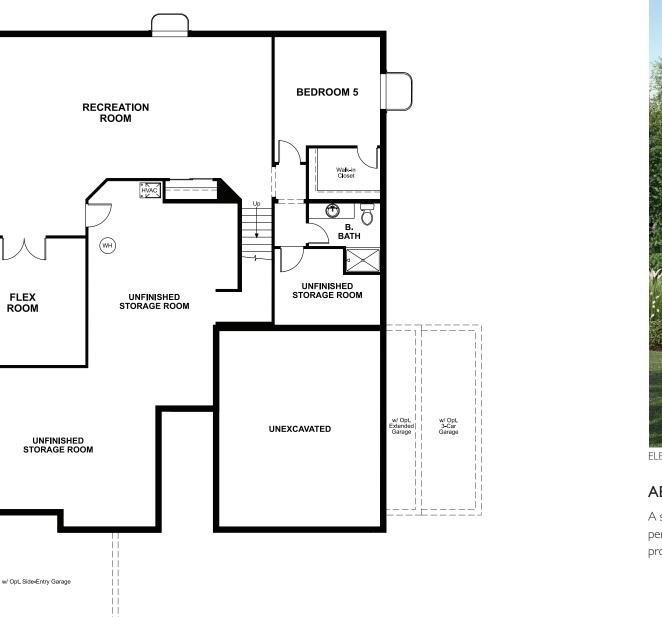

FLEX

ROOM

BASEMENT

**OPT. FINISHED BASEMENT** 

MAIN FLOOR

**OPT. DELUXE MASTER BATH 1** 

**MASTER BATH 2** 

Floor plans and renderings are conceptual drawings and may vary from actual plans and homes as built. Options and features may not be available on all homes and are subject to change without notice. Actual homes may vary from photos and/or drawings which show upgraded landscaping and may not represent the lowest-priced homes in the community. Features may include optional upgrades and may not be available on all homes. Square footage numbers are approximate and are subject to change without notice. Prices, specifications and availability subject to change without notice. @2021 Richmond American Homes, Richmond American Homes of Colorado, Inc. 4/22/2021