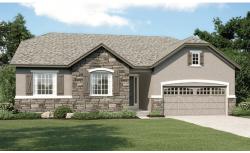

ELEVATION D

#### ABOUT THE DANIEL

A shady covered porch welcomes guests to the Daniel. This stylish ranch plan features an expansive great room and dining room combination area that's perfect for entertaining. A private study with double doors and a luxurious owner's bedroom with walk-in closet and an optional deluxe owner's bath provide space for work or relaxation. A full unfinished basement is included.

# BUFFALO GRASS AT HOMESTEAD AT CRYSTAL VALLEY THE DANIEL

Approx. 2,300 sq. ft. | I story | 3-5 bedrooms | 2- to 3-car garage | Plan #D21D

ELEVATION C