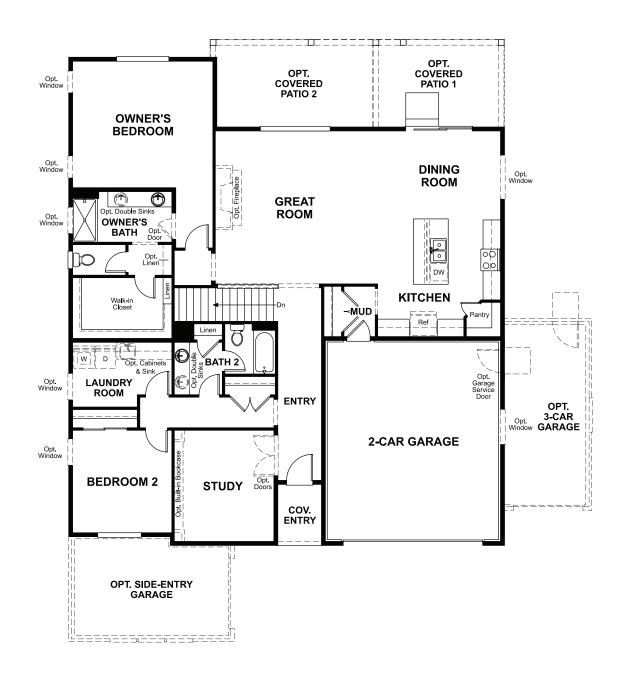

# THE DECKER

Approx. 2,000 sq. ft. | | story | 2-4 bedrooms | 2- to 3-car garage | Plan #D20D

### **ABOUT THE DECKER**

Highlights of the ranch-style Decker plan include a private study, a spacious great room and an impressive corner kitchen with a walk-in pantry, center island and comfortable nook. The elegant owner's suite boasts a private bath with optional double sinks and an expansive walk-in closet, and the generous second bedroom and full bath are perfect for family or guests. Abundant personalization options, including a gourmet kitchen, sunroom, finished basement, covered patio and 3-car garage truly allow you to make this home your own.

ELEVATION A ELEVATION B

ELEVATION C

ELEVATION D

MAIN FLOOR MAIN FLOOR OPTIONS