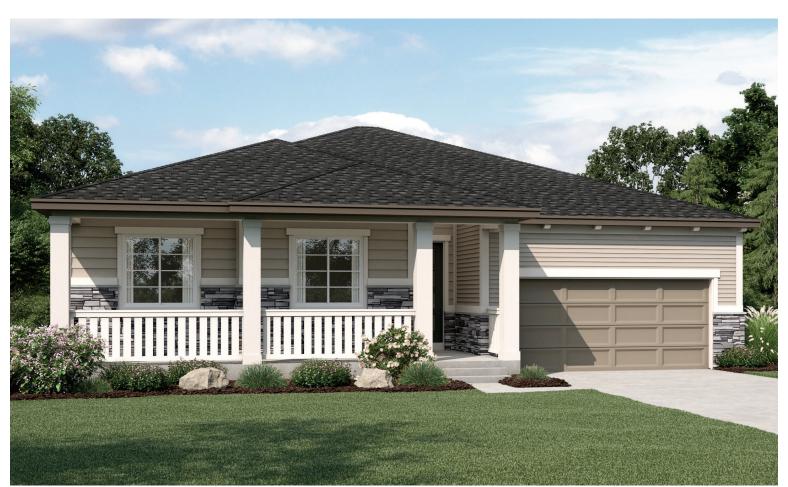

ELEVATION E

### **ABOUT THE DECKER**

Highlights of the ranch-style Decker plan include a private study, a spacious great room and an impressive corner kitchen with a walk-in pantry, center island and comfortable nook. The elegant owner's suite boasts a private bath with optional double sinks and an expansive walk-in closet, and the generous second bedroom and full bath are perfect for family or guests. Abundant personalization options, including a gourmet kitchen, sunroom, finished basement, covered patio and 3-car garage truly allow you to make this home your own.