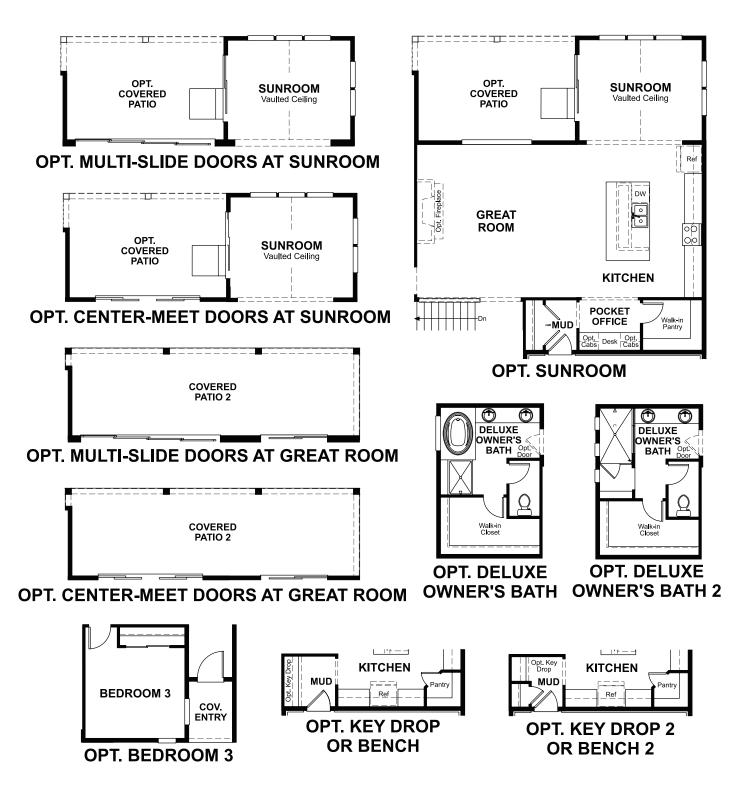

### **ABOUT THE DECKER**

Highlights of the ranch-style Decker plan include a private study, a spacious great room and an impressive corner kitchen with a walk-in pantry, center island and comfortable nook. The elegant owner's suite boasts a private bath with optional double sinks and an expansive walk-in closet, and the generous second bedroom and full bath are perfect for family or guests. Abundant personalization options, including a gourmet kitchen, sunroom, finished basement, covered patio and 3-car garage truly allow you to make this home your own.

ELEVATION A ELEVATION B

ELEVATION C

ELEVATION D

MAIN FLOOR MAIN FLOOR OPTIONS