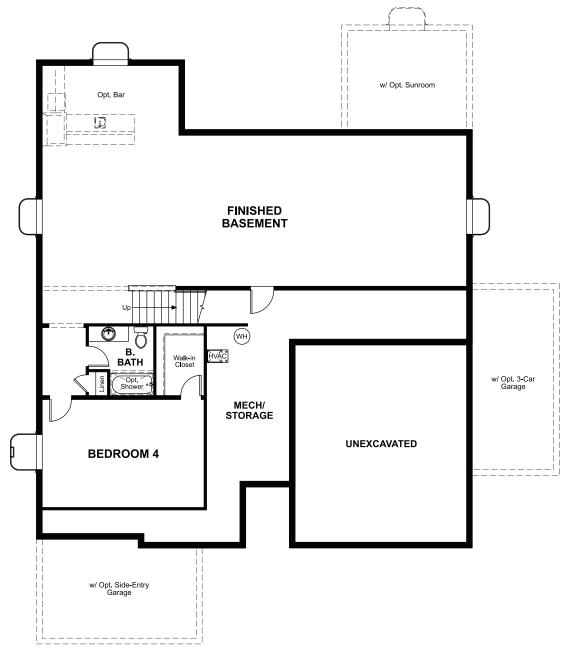

## **BASEMENT**

**OPT. FINISHED BASEMENT** 

### **ABOUT THE DECKER**

Highlights of the ranch-style Decker plan include a private study, a spacious great room and an impressive corner kitchen with a walk-in pantry, center island and comfortable nook. The elegant owner's suite boasts a private bath with optional double sinks and an expansive walk-in closet, and the generous second bedroom and full bath are perfect for family or guests. Abundant personalization options, including a gourmet kitchen, sunroom, finished basement, covered patio and 3-car garage truly allow you to make this home your own.